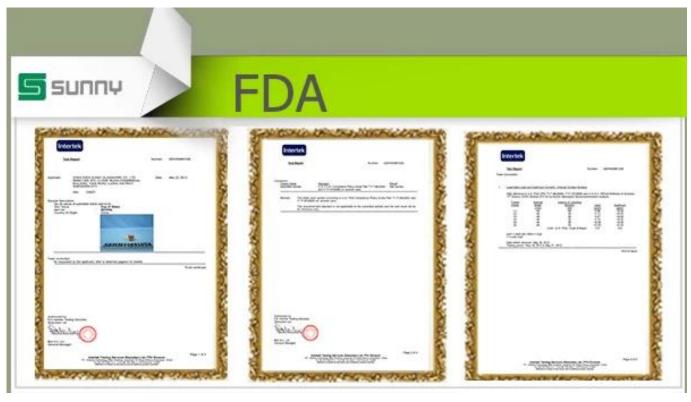

## Wholesale glazing green color ceramic candle holder

| OMME CO          |                                                                                                                                                                                                                                                                                                   |
|------------------|---------------------------------------------------------------------------------------------------------------------------------------------------------------------------------------------------------------------------------------------------------------------------------------------------|
| Product Details  |                                                                                                                                                                                                                                                                                                   |
| Item number.     | SGHY16061302                                                                                                                                                                                                                                                                                      |
| Material         | Ceramic                                                                                                                                                                                                                                                                                           |
| Handle           | Hand made candle holder                                                                                                                                                                                                                                                                           |
| Samples time     | <ol> <li>5 days if there is a form and size of the glass</li> <li>15 days, if you need a new shape and size glass</li> </ol>                                                                                                                                                                      |
| Packaging        | Normal packing, 4 pieces in inner box, 48 pieces in box                                                                                                                                                                                                                                           |
| Product Capacity | 500,000 ~ 1,000,000 pieces per month                                                                                                                                                                                                                                                              |
| Product Features | <ol> <li>Hade made <u>Votive candle holder</u> from high quality</li> <li>Suitable for use in hotel, house, wedding <u>ceramic candle holder</u> etc.</li> <li>Eco-friendly <u>candlestick</u>, unique shape <u>ceramic candle container</u>.</li> <li>Meet FDA test ;ASTM; CA 65 test</li> </ol> |
| Delivery time    | Within 35 days after the sample and in order confirmed                                                                                                                                                                                                                                            |
| Shipment         | By sea, by air, by express and the delivery agent acceptable                                                                                                                                                                                                                                      |