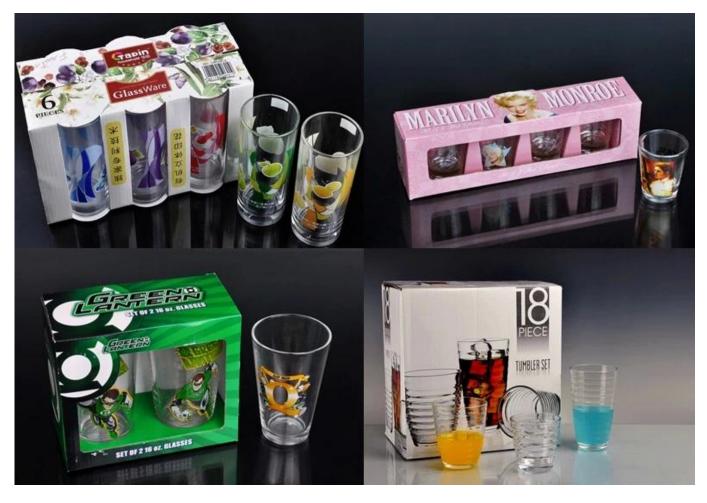

|
| Product Features | <ol> <li>Machine press glass mug</li> <li>Suitable for used in pub, hotel, restaurants, etc</li> <li>High white glass mug</li> <li>meet CE &amp; FDA test</li> </ol>                                                                                                                                                                                      |
| For your choose  | <ol> <li>Any logo printing on the glass body.</li> <li>Any color painted,frost,electro plate,patterm laser carver for the finish;</li> <li>Special package like shrink wrap, color gift box, white gift box etc:</li> <li>Open new mould for the glass, wood, plastic or metal as you like</li> <li>Different size and shapes meet your needs.</li> </ol> |

## **Product pictures:**



Packing:



## **Company Show:**



**Factory show:** 



## Related product link

For more <u>glass mug</u> or any glassware

please visit our website: <u>www.sunnyglassware.com</u>

Or contact us:

Michelle Lai

Tel[]+86 755 25643425

Skype:sunnyglassware30

Email:sales30@sunnyglassware.com