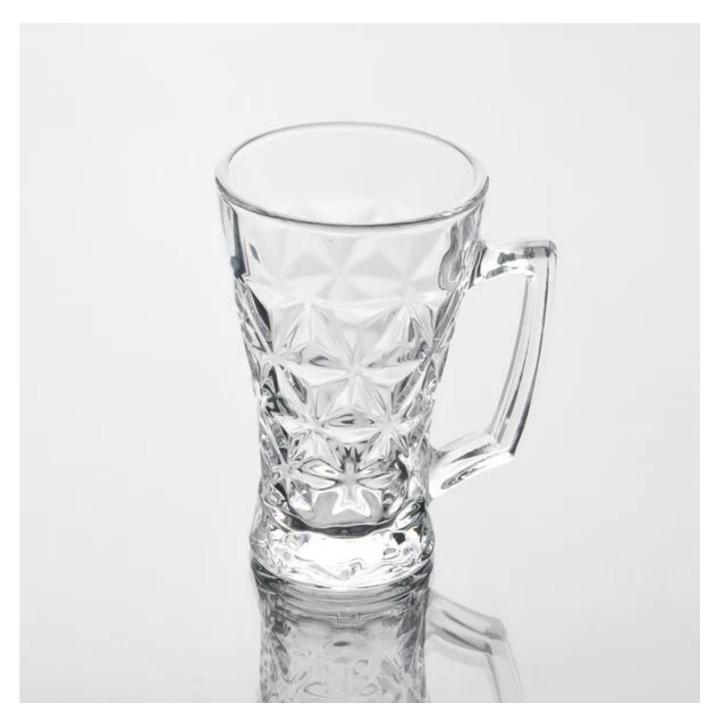

## **Product Details:**

| Item No.         | SGID003                                                                                                                                                                                                                                                                                                                                                   |
|------------------|-----------------------------------------------------------------------------------------------------------------------------------------------------------------------------------------------------------------------------------------------------------------------------------------------------------------------------------------------------------|
| Material         | High white glass                                                                                                                                                                                                                                                                                                                                          |
| Color            | Transparent glass                                                                                                                                                                                                                                                                                                                                         |
| Process          | Machine pressed glass                                                                                                                                                                                                                                                                                                                                     |
| Samples time     | 1. 5 days if at exit shaped and size of glass.                                                                                                                                                                                                                                                                                                            |
|                  | 2. 15 days if need new shape or size of glass.                                                                                                                                                                                                                                                                                                            |
| Packing          | Normal packing,24or 36pcs into export carton, carton with cardboard divider                                                                                                                                                                                                                                                                               |
| Product Capacity | 500,000~1,000,000 pcs per month                                                                                                                                                                                                                                                                                                                           |
| Delivery time    | Within 35 days after the sample and order confirmed                                                                                                                                                                                                                                                                                                       |
| Payment terms    | 30% deposit by T/T in advance and the balance against the copy of B/L                                                                                                                                                                                                                                                                                     |
| Shipment         | By sea, by air, by Express and your shipping agent is acceptable                                                                                                                                                                                                                                                                                          |
| Product Features | <ol> <li>Machine press glass mug</li> <li>Suitable for used in pub, hotel, restaurants, etc</li> <li>High white glass mug</li> <li>meet CE &amp; FDA test</li> </ol>                                                                                                                                                                                      |
| For your choose  | <ol> <li>Any logo printing on the glass body.</li> <li>Any color painted,frost,electro plate,patterm laser carver for the finish;</li> <li>Special package like shrink wrap, color gift box, white gift box etc:</li> <li>Open new mould for the glass, wood, plastic or metal as you like</li> <li>Different size and shapes meet your needs.</li> </ol> |

## **Product pictures:**

Packing: