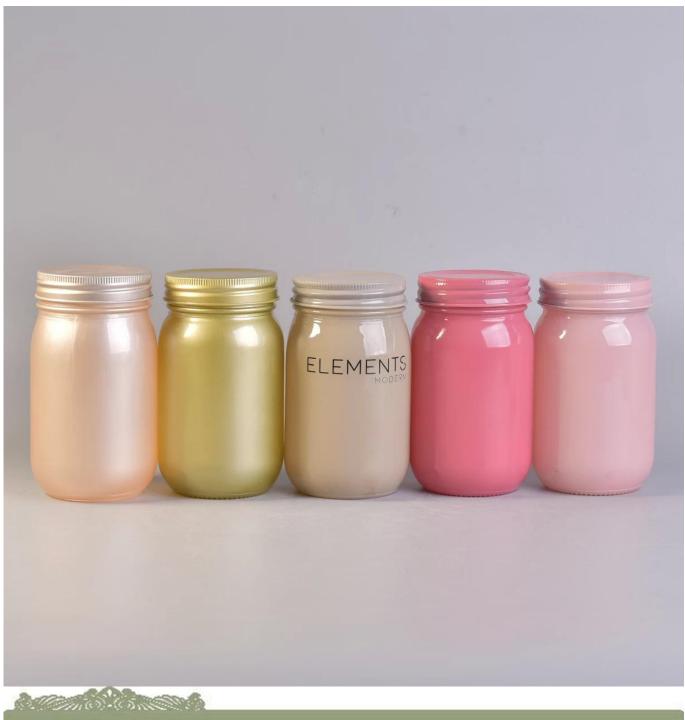

## Wholesale glass mason jar with lids for candle

| Allow Station &  |                                                                                                                                                                                                                           |
|------------------|---------------------------------------------------------------------------------------------------------------------------------------------------------------------------------------------------------------------------|
| Product Details  |                                                                                                                                                                                                                           |
| Itme No          | SGA79105Y                                                                                                                                                                                                                 |
| Size             | Top dia: 79mm<br>Bottom dia:75mm<br>Height: 105mm<br>Weight: 300 g<br>Capacity: 330 ml<br>20z 40z 60z 80z 100z 120z etc glass jar are available                                                                           |
| color            | Any color printing on glass are available                                                                                                                                                                                 |
| Material         | Glass                                                                                                                                                                                                                     |
| Sample           | 7days                                                                                                                                                                                                                     |
| Terms of payment | 30% deposit by T/T in advance and the balance after showing copy of L/C                                                                                                                                                   |
| Certification    | ASTM Test (for candle holder)                                                                                                                                                                                             |
| For your choice  | 1, Any logo printing on glass body<br>2, Any color painted, frosted, electroplating, logo laser for the finish<br>3, Special packing like shrink wrap, color gift box, white box etc<br>4, Any shape, size meet your need |