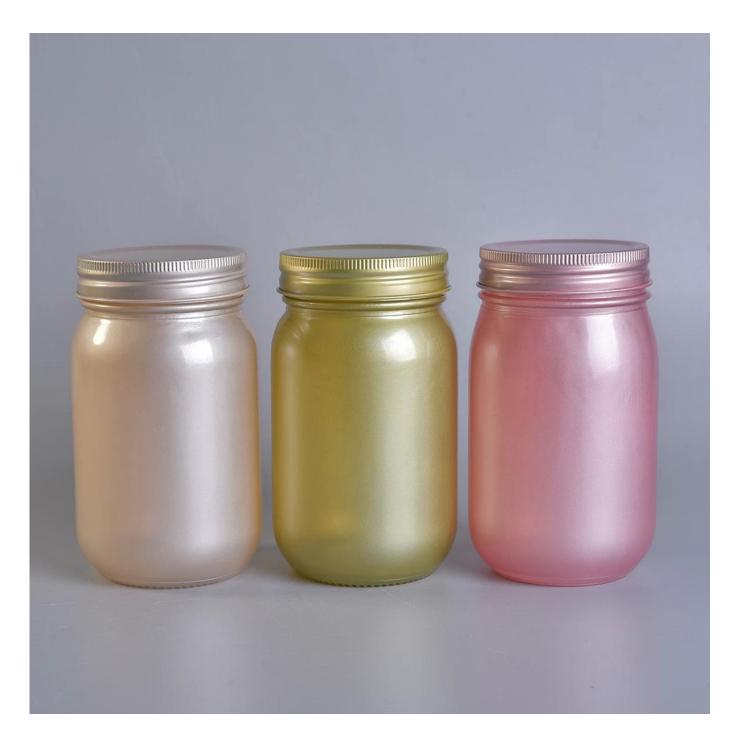

## Wholesale glass mason jar with lids for candle

| Allow Station &  |                                                                                                                                                                                                                           |
|------------------|---------------------------------------------------------------------------------------------------------------------------------------------------------------------------------------------------------------------------|
| Product Details  |                                                                                                                                                                                                                           |
| Itme No          | SGA79105Y                                                                                                                                                                                                                 |
| Size             | Top dia: 79mm<br>Bottom dia:75mm<br>Height: 105mm<br>Weight: 300 g<br>Capacity: 330 ml<br>20z 40z 60z 80z 100z 120z etc glass jar are available                                                                           |
| color            | Any color printing on glass are available                                                                                                                                                                                 |
| Material         | Glass                                                                                                                                                                                                                     |
| Sample           | 7days                                                                                                                                                                                                                     |
| Terms of payment | 30% deposit by T/T in advance and the balance after showing copy of L/C                                                                                                                                                   |
| Certification    | ASTM Test (for candle holder)                                                                                                                                                                                             |
| For your choice  | 1, Any logo printing on glass body<br>2, Any color painted, frosted, electroplating, logo laser for the finish<br>3, Special packing like shrink wrap, color gift box, white box etc<br>4, Any shape, size meet your need |