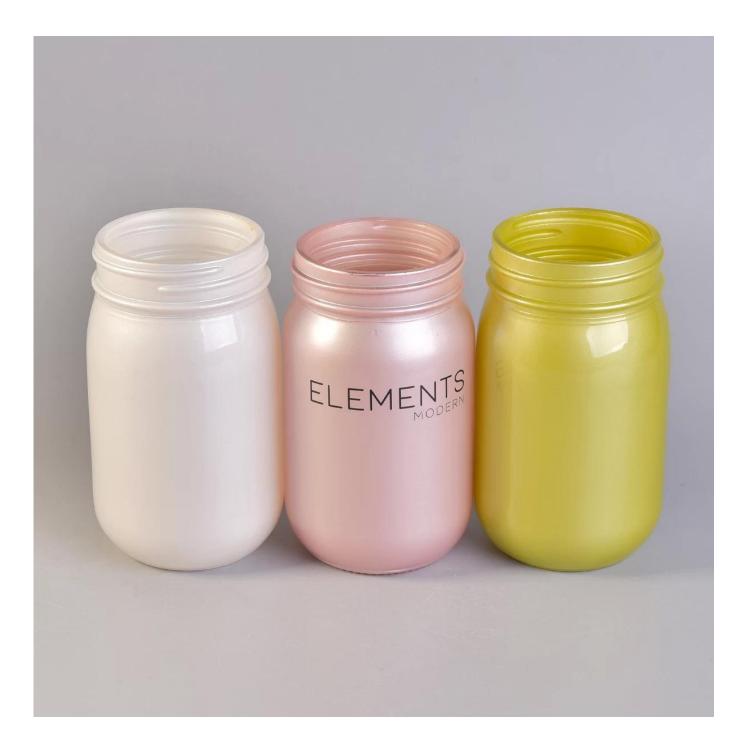

## Wholesale glass mason jar with lids for candle

| Allow Station &  |                                                                                                                                                                                                                           |
|------------------|---------------------------------------------------------------------------------------------------------------------------------------------------------------------------------------------------------------------------|
| Product Details  |                                                                                                                                                                                                                           |
| Itme No          | SGA79105Y                                                                                                                                                                                                                 |
| Size             | Top dia: 79mm<br>Bottom dia:75mm<br>Height: 105mm<br>Weight: 300 g<br>Capacity: 330 ml<br>20z 40z 60z 80z 100z 120z etc glass jar are available                                                                           |
| color            | Any color printing on glass are available                                                                                                                                                                                 |
| Material         | Glass                                                                                                                                                                                                                     |
| Sample           | 7days                                                                                                                                                                                                                     |
| Terms of payment | 30% deposit by T/T in advance and the balance after showing copy of L/C                                                                                                                                                   |
| Certification    | ASTM Test (for candle holder)                                                                                                                                                                                             |
| For your choice  | 1, Any logo printing on glass body<br>2, Any color painted, frosted, electroplating, logo laser for the finish<br>3, Special packing like shrink wrap, color gift box, white box etc<br>4, Any shape, size meet your need |