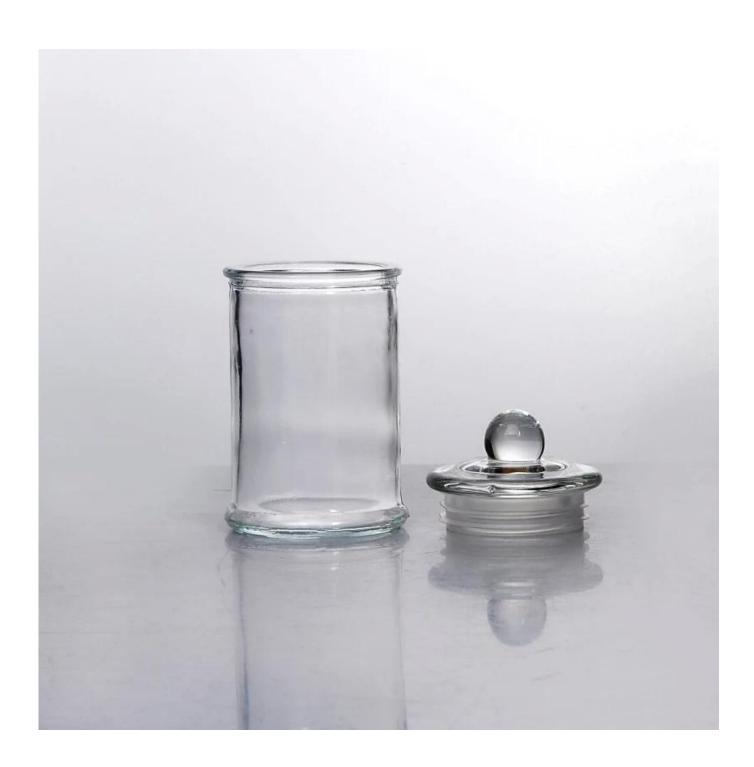

| 3. 'Low environmental impact                                          |
|                    | 4. tests meet FDA, LFGB                                               |
|                    | 1. Different designs and sizes for choice                             |
|                    | 2 .Any color painting, frost, plaque, laser model processing carver   |
| For your choices   | 3. Special package as shrink, color gift box, white gift etc.         |
|                    | 4. We have exclusive workers for quality control                      |
|                    | 5. We have professional workshop and warehouse ensure delivery times  |
|                    | 1                                                                     |

More Product Pictures

AMERICAN STATE OF THE PARTY OF











# Similar Products Link















#### The characteristics of the month in blown glass

- 1. Its advantage lies abundance sculpture, techniques, surface effects, color, etc.
- 2. The quality is difficult to control and tolerance of size, weight and shape are bigger.
- 3. The price is high and the product is limited to the special glass technique.

## **Method of Application**

- 1. Using under the guidance of an adult
- 2. Rinse with clean water or boiling water before use
- 3. Do not touch the edge of the cup glass, try to catch the bottom or the handle of it

## Warnings

- 1. Beer, red wine, white wine, drinks or hot water will not be too full
- 2. In order to avoid injuring the hand of your children, please put it in the place where they can not reach
- 3. Do not drop, Colli