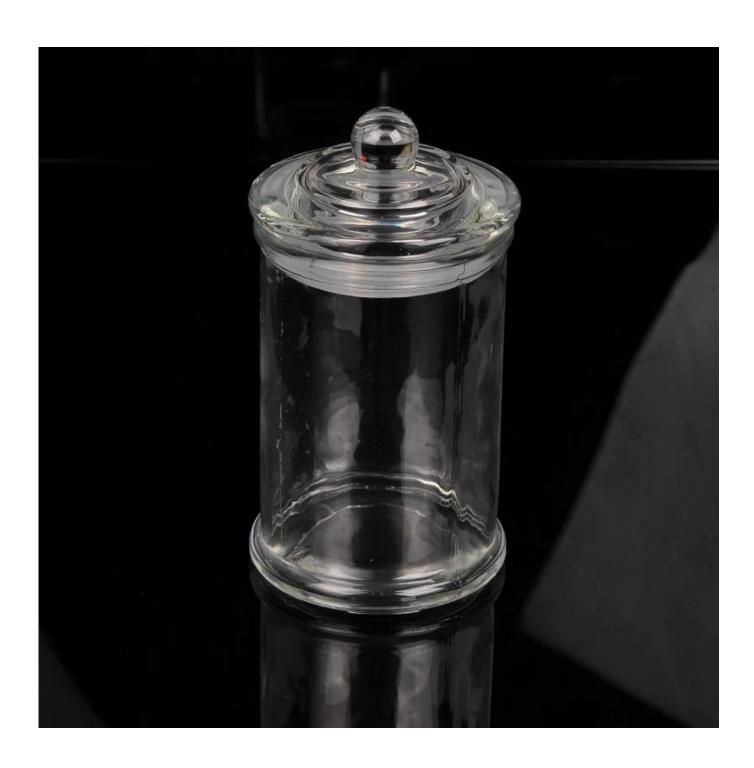

# Wholesale jar of food preservation glass with lid

| Product Details    |                                                                       |
|--------------------|-----------------------------------------------------------------------|
|                    |                                                                       |
| Material           | High white glass                                                      |
| Process            | Printing Machine                                                      |
| Samples time       | 1. 5 days if to exist in the shape and size of the glass              |
|                    | 2. 15 days if necessary new size or shape of glass                    |
| Packing            | Normal packing, 4 pcs in inner box, 48 pc carton                      |
| Product capability | 500,000 ~ 1,000,000 pieces per month                                  |
| Delivery time      | Within 35 days after sample and order confirmed                       |
| Terms of payment   | 30% deposit by T / T in advance and balance against the copy of B / L |
| Shipping           | By sea, by air, by express and your shipping agent is acceptable      |
|                    | 1. Press Machine glass jar food with high quality                     |
| Product Features   | 2. Suitable for use in hotel, house, etc.                             |
|                    | 3. 'Low environmental impact                                          |
|                    | 4. tests meet FDA, LFGB                                               |
|                    | 1. Different designs and sizes for choice                             |
|                    | 2 .Any color painting, frost, plaque, laser model processing carver   |
| For your choices   | 3. Special package as shrink, color gift box, white gift etc.         |
|                    | 4. We have exclusive workers for quality control                      |
|                    | 5. We have professional workshop and warehouse ensure delivery times  |
|                    | 1                                                                     |

More Product Pictures

AMERICAN STATE OF THE PARTY OF