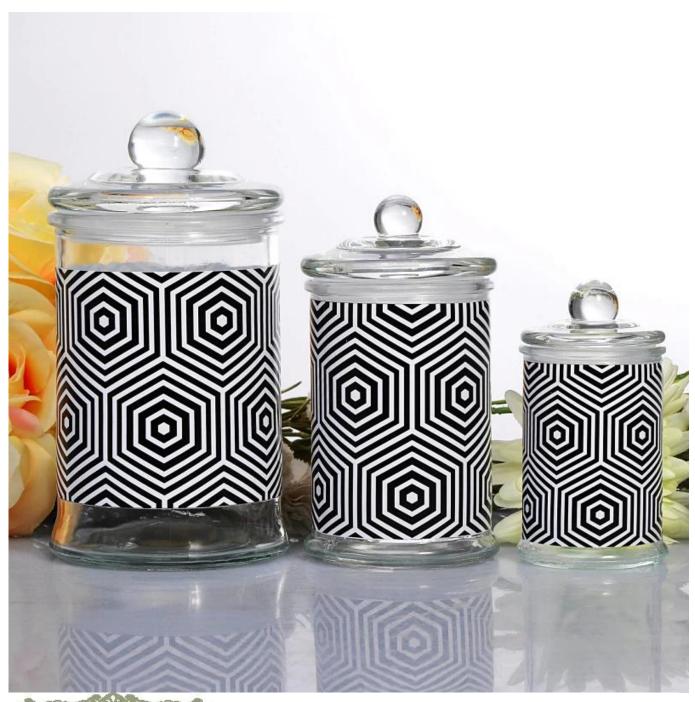

. 'Low environmental impact                                          |
|                    | 4. tests meet FDA, LFGB                                               |
|                    | 1. Different designs and sizes for choice                             |
|                    | 2 .Any color painting, frost, plaque, laser model processing carver   |
| For your choices   | 3. Special package as shrink, color gift box, white gift etc.         |
|                    | 4. We have exclusive workers for quality control                      |
|                    | 5. We have professional workshop and warehouse ensure delivery times  |
|                    | 1                                                                     |

More Product Pictures

AMERICAN STATE OF THE PARTY OF











# Similar Products Link















#### The characteristics of the month in blown glass

- 1. Its advantage lies abundance sculpture, techniques, surface effects, color, etc.
- 2. The quality is difficult to control and tolerance of size, weight and shape are bigger.
- 3. The price is high and the product is limited to the special glass technique.

## **Method of Application**

- 1. Using under the guidance of an adult
- 2. Rinse with clean water or boiling water before use
- 3. Do not touch the edge of the cup glass, try to catch the bottom or the handle of it

## Warnings

- 1. Beer, red wine, white wine, drinks or hot water will not be too full
- 2. In order to avoid injuring the hand of your children, please put it in the place where they can not reach
- 3. Do not drop, Collision