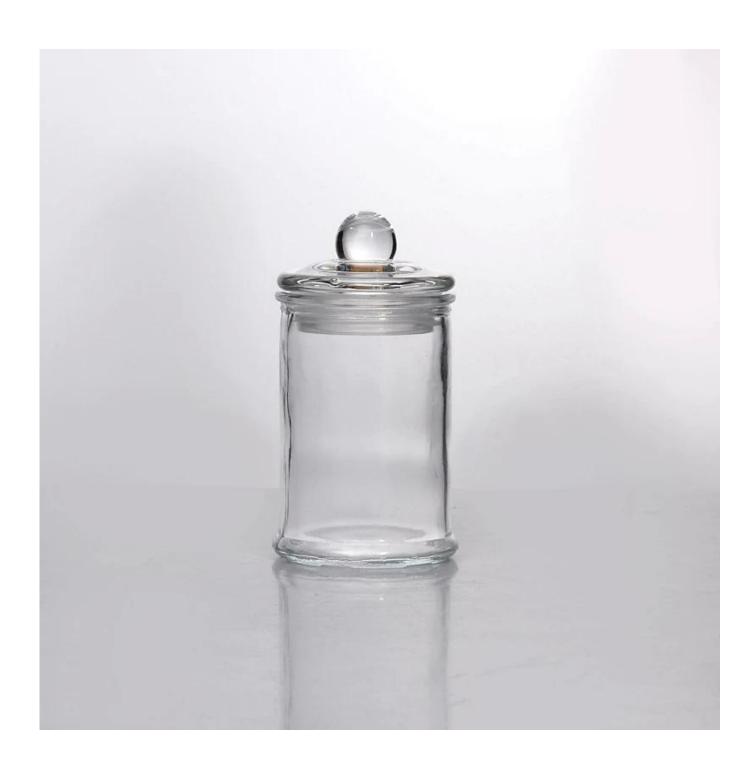

# Wholesale jar of food preservation glass with lid

| Product Details    |                                                                       |
|--------------------|-----------------------------------------------------------------------|
|                    |                                                                       |
| Material           | High white glass                                                      |
| Process            | Printing Machine                                                      |
| Samples time       | 1. 5 days if to exist in the shape and size of the glass              |
|                    | 2. 15 days if necessary new size or shape of glass                    |
| Packing            | Normal packing, 4 pcs in inner box, 48 pc carton                      |
| Product capability | 500,000 ~ 1,000,000 pieces per month                                  |
| Delivery time      | Within 35 days after sample and order confirmed                       |
| Terms of payment   | 30% deposit by T / T in advance and balance against the copy of B / L |
| Shipping           | By sea, by air, by express and your shipping agent is acceptable      |
|                    | 1. Press Machine glass jar food with high quality                     |
| Product Features   | 2. Suitable for use in hotel, house, etc.                             |
|                    | 3. 'Low environmental impact                                          |
|                    | 4. tests meet FDA, LFGB                                               |
|                    | 1. Different designs and sizes for choice                             |
|                    | 2 .Any color painting, frost, plaque, laser model processing carver   |
| For your choices   | 3. Special package as shrink, color gift box, white gift etc.         |
|                    | 4. We have exclusive workers for quality control                      |
|                    | 5. We have professional workshop and warehouse ensure delivery times  |
|                    | 1                                                                     |

More Product Pictures

AMERICAN STATE OF THE PARTY OF