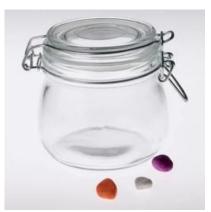

|
|                    | 4. tests meet FDA, LFGB                                               |
|                    | 1. Different designs and sizes for choice                             |
|                    | 2 .Any color painting, frost, plaque, laser model processing carver   |
| For your choices   | 3. Special package as shrink, color gift box, white gift etc.         |
|                    | 4. We have exclusive workers for quality control                      |
|                    | 5. We have professional workshop and warehouse ensure delivery times  |
|                    | 1                                                                     |

More Product Pictures

AMERICAN STATE OF THE PARTY OF











# Similar Products Link















#### The characteristics of the month in blown glass

- 1. Its advantage lies abundance sculpture, techniques, surface effects, color, etc.
- 2. The quality is difficult to control and tolerance of size, weight and shape are bigger.
- 3. The price is high and the product is limited to the special glass technique.

## **Method of Application**

- 1. Using under the guidance of an adult
- 2. Rinse with clean water or boiling water before use
- 3. Do not touch the edge of the cup glass, try to catch the bottom or the handle of it

## Warnings

- 1. Beer, red wine, white wine, drinks or hot water will not be too full
- 2. In order to avoid injuring the hand of your children, please put it in the place where they can not reach
- 3. Do not drop, Collision and strong impact
- 4. Not a