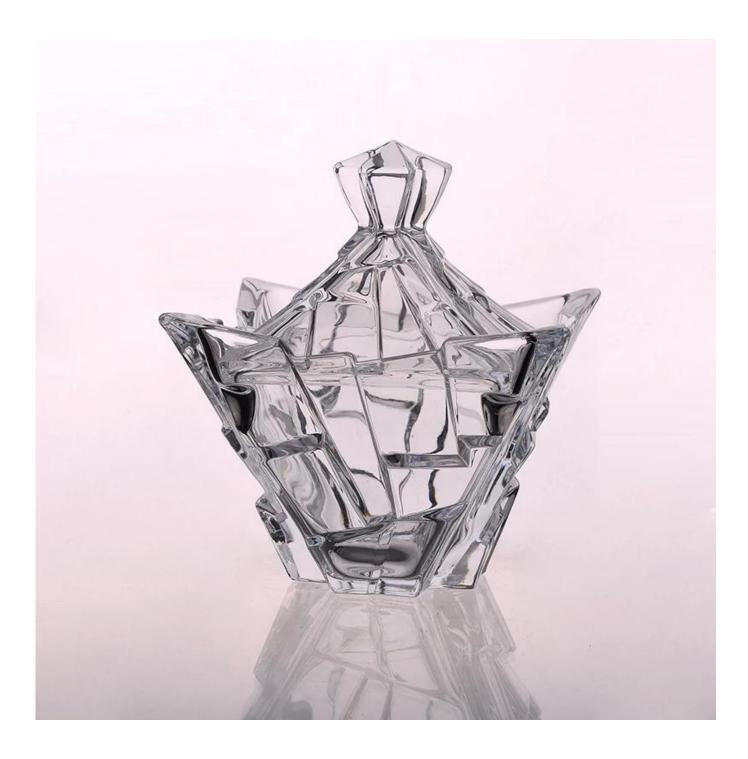

| 2. Suitable for used in hotel, home, etc.                                  |
|                  | 3. It is eco-friendly                                                      |
|                  | 4. Meet FDA, LFGB test                                                     |
| For your choices | 1. Different designs and sizes for choice                                  |
|                  | 2 .Any color painted, frost, electroplate, pattern laser carver processing |
|                  | 3. Special package like shrink wrap, color gift box, white gift box etc.   |
|                  | 4. We have exclusive workers for quality control                           |
|                  | 5. We have professional workshop and warehouse to ensure the delivery time |

# More Product Pictures











## Similar Products Link



Airtight food jar



Customized glass storage



<u>Candy glass jar</u>



### Office & Sample Room











### The features of month blown glass

- 1. Its advantage including abundance sculpt, technics, surface effects, color etc.
- 2. The quality is difficult control and the tolerance of the size, weight and shape are bigger.
- 3. The price is high and the product is limited for the special technic glass.

#### **Method of application**

- 1. Using it under guide of the adult
- 2. Washing it with clean or boiling water before usage
- 3. No touching the rim of glass cup, try to take the bottom or the handle of it

#### Cautions

- 1. Beer, red wine, white wine, beverage or hot water not be too full
- 2. To avoid to hurt your children's hand, please