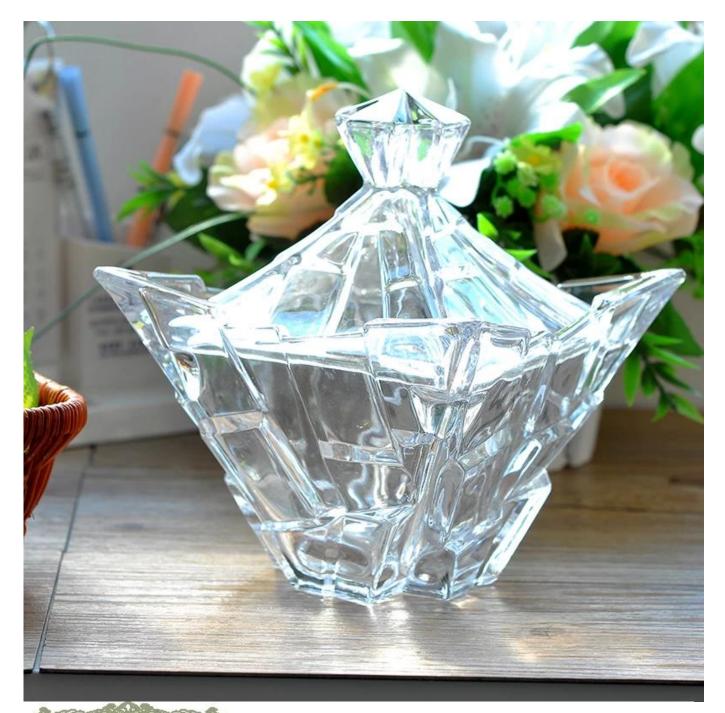

### Wholesale glass candy jar with lid

| Product Details  |                                                                            |
|------------------|----------------------------------------------------------------------------|
|                  |                                                                            |
| Material         | High white glass                                                           |
| Process          | Machine press                                                              |
| Samples time     | 1. 5 days if at exist shaped and size of glass                             |
|                  | 2. 15 days if need new shape or size of glass                              |
| Packing          | Normal packing,4 pcs into inner box, 48 pcs per carton                     |
| Product Capacity | 500,000~1,000,000 pcs per month                                            |
| Delivery time    | Within 35 days after the sample and order confirmed                        |
| Payment terms    | 30% deposit by T/T in advance and the balance against the copy of B/L      |
| Shipment         | By sea, by air, by Express and your shipping agent is acceptable           |
| Product Features | 1. Machine press _glass candy jar with high quality                        |
|                  | 2. Suitable for used in hotel, home, etc.                                  |
|                  | 3. It is eco-friendly                                                      |
|                  | 4. Meet FDA, LFGB test                                                     |
| For your choices | 1. Different designs and sizes for choice                                  |
|                  | 2 .Any color painted, frost, electroplate, pattern laser carver processing |
|                  | 3. Special package like shrink wrap, color gift box, white gift box etc.   |
|                  | 4. We have exclusive workers for quality control                           |
|                  | 5. We have professional workshop and warehouse to ensure the delivery time |