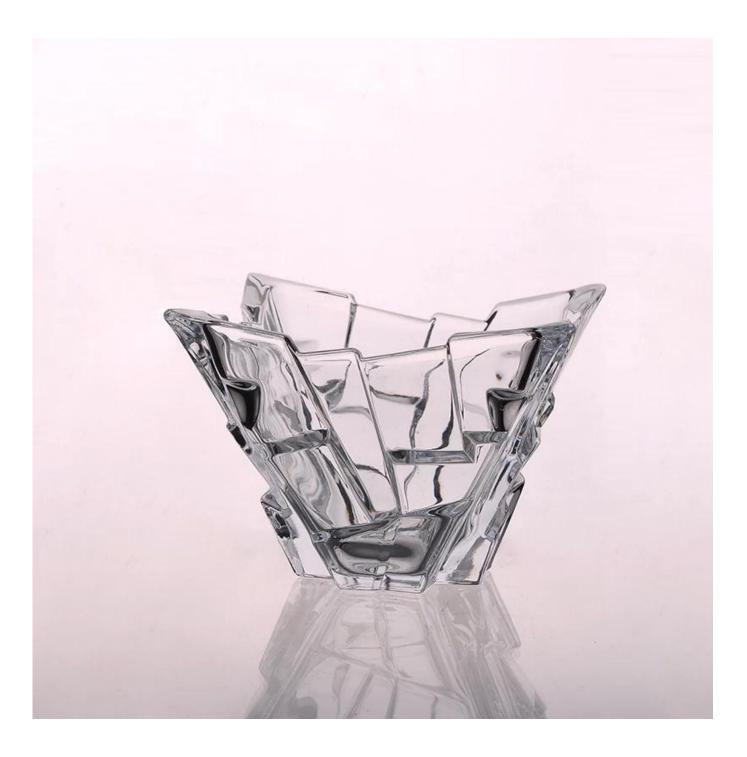

| 2. Suitable for used in hotel, home, etc.                                  |
|                  | 3. It is eco-friendly                                                      |
|                  | 4. Meet FDA, LFGB test                                                     |
| For your choices | 1. Different designs and sizes for choice                                  |
|                  | 2 .Any color painted, frost, electroplate, pattern laser carver processing |
|                  | 3. Special package like shrink wrap, color gift box, white gift box etc.   |
|                  | 4. We have exclusive workers for quality control                           |
|                  | 5. We have professional workshop and warehouse to ensure the delivery time |

# More Product Pictures











## Similar Products Link



Airtight food jar



Customized glass storage



<u>Candy glass jar</u>



### Office & Sample Room











### The features of month blown glass

- 1. Its advantage including abundance sculpt, technics, surface effects, color etc.
- 2. The quality is difficult control and the tolerance of the size, weight and shape are bigger.
- 3. The price is high and the product is limited for the special technic glass.

#### **Method of application**

- 1. Using it under guide of the adult
- 2. Washing it with clean or boiling water before usage
- 3. No touching the rim of glass cup, try to take the bottom or the handle of it

#### Cautions

- 1. Beer, red wine, white wine, beverage or hot water not be too full
- 2. To avoid to hurt your children's hand, please p