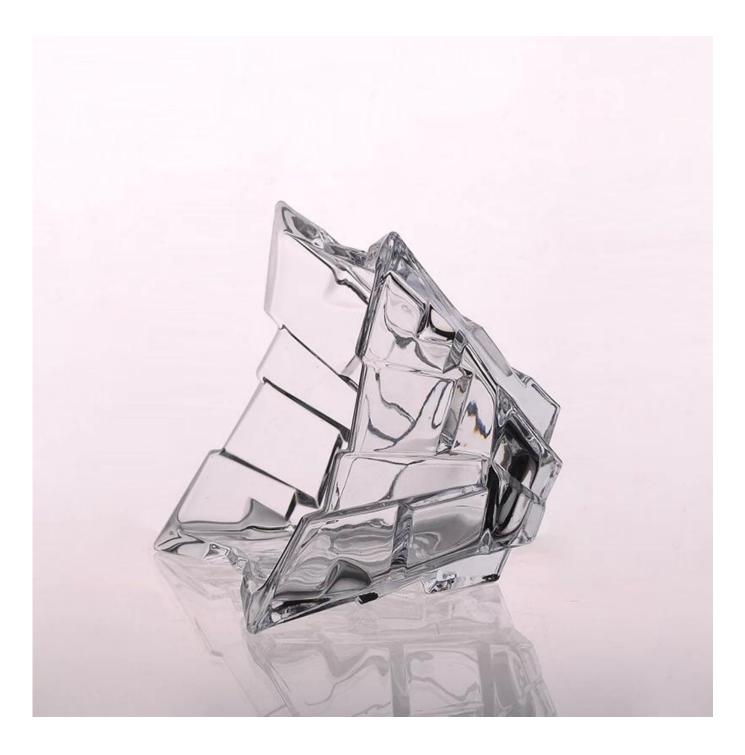

| 2. Suitable for used in hotel, home, etc.                                  |
|                  | 3. It is eco-friendly                                                      |
|                  | 4. Meet FDA, LFGB test                                                     |
| For your choices | 1. Different designs and sizes for choice                                  |
|                  | 2 .Any color painted, frost, electroplate, pattern laser carver processing |
|                  | 3. Special package like shrink wrap, color gift box, white gift box etc.   |
|                  | 4. We have exclusive workers for quality control                           |
|                  | 5. We have professional workshop and warehouse to ensure the delivery time |

# More Product Pictures











## Similar Products Link



Airtight food jar



Customized glass storage



<u>Candy glass jar</u>



### Office & Sample Room











### The features of month blown glass

- 1. Its advantage including abundance sculpt, technics, surface effects, color etc.
- 2. The quality is difficult control and the tolerance of the size, weight and shape are bigger.
- 3. The price is high and the product is limited for the special technic glass.

#### **Method of application**

- 1. Using it under guide of the adult
- 2. Washing it with clean or boiling water before usage
- 3. No touching the rim of glass cup, try to take the bottom or the handle of it

#### Cautions

- 1. Beer, red wine, white wine, beverage or hot water not be too full
- 2. To avoid to hurt your children's hand, please put