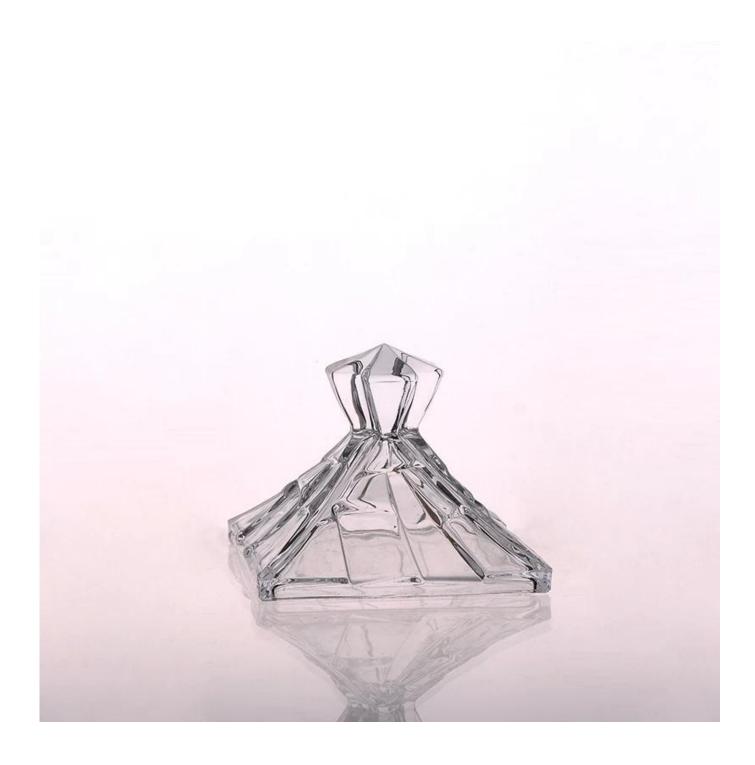

| 2. Suitable for used in hotel, home, etc.                                  |
|                  | 3. It is eco-friendly                                                      |
|                  | 4. Meet FDA, LFGB test                                                     |
| For your choices | 1. Different designs and sizes for choice                                  |
|                  | 2 .Any color painted, frost, electroplate, pattern laser carver processing |
|                  | 3. Special package like shrink wrap, color gift box, white gift box etc.   |
|                  | 4. We have exclusive workers for quality control                           |
|                  | 5. We have professional workshop and warehouse to ensure the delivery time |

# More Product Pictures











## Similar Products Link



Airtight food jar



Customized glass storage



<u>Candy glass jar</u>



### Office & Sample Room











### The features of month blown glass

- 1. Its advantage including abundance sculpt, technics, surface effects, color etc.
- 2. The quality is difficult control and the tolerance of the size, weight and shape are bigger.
- 3. The price is high and the product is limited for the special technic glass.

#### **Method of application**

- 1. Using it under guide of the adult
- 2. Washing it with clean or boiling water before usage
- 3. No touching the rim of glass cup, try to take the bottom or the handle of it

#### Cautions

- 1. Beer, red wine, white wine, beverage or hot water not be too full
- 2. To avoid to hurt your children's hand, please put i