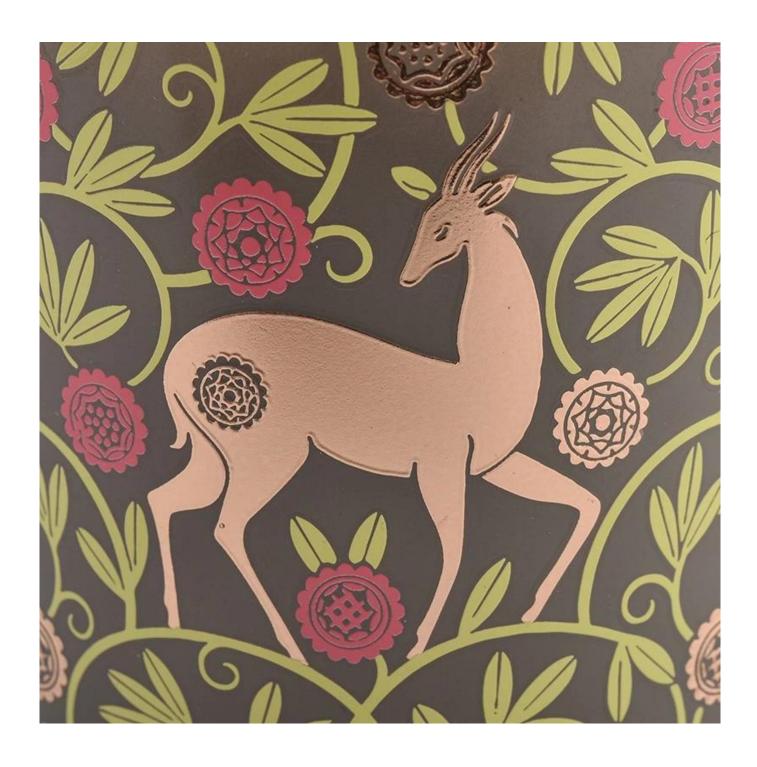

#### Wholesale glass candle jar in gold gazelle decal paper pattern

The carefully created golden antelope decal paper pattern **glass candle jar** is not only a lighting tool, but also a finishing touch for home decoration, adding a touch of mystery and elegance to your space.

The decal paper is exquisite in craft, the golden lines are smooth, and the transparent glass candle body is perfectly integrated, as if the antelope is shuttling through the light and shadow, every time the candle flickers, it is a visual feast.