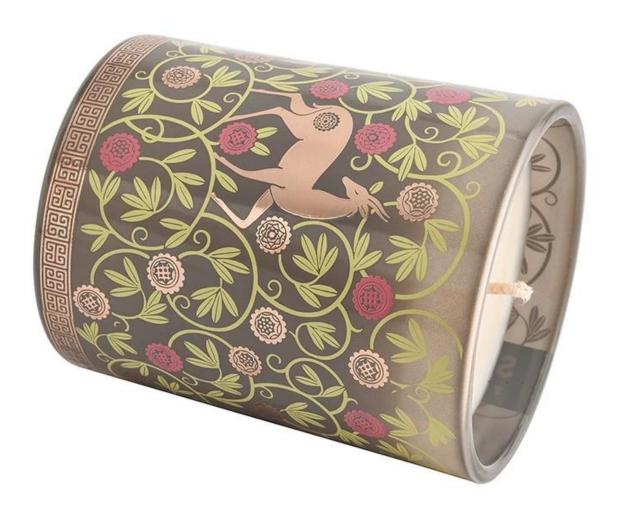

#### Wholesale glass candle jar in gold gazelle decal paper pattern

The carefully created golden antelope decal paper pattern **glass candle jar** is not only a lighting tool, but also a finishing touch for home decoration, adding a touch of mystery and elegance to your space.

The decal paper is exquisite in craft, the golden lines are smooth, and the transparent glass candle body is perfectly integrated, as if the antelope is shuttling through the light and shadow, every time the candle flickers, it is a visual feast.