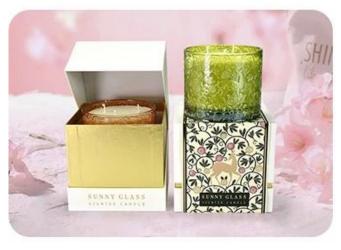

#### Wholesale glass candle jar in gold gazelle decal paper pattern

The carefully created golden antelope decal paper pattern **glass candle jar** is not only a lighting tool, but also a finishing touch for home decoration, adding a touch of mystery and elegance to your space.

The decal paper is exquisite in craft, the golden lines are smooth, and the transparent glass candle body is perfectly integrated, as if the antelope is shuttling through the light and shadow, every time the candle flickers, it is a visual feast.

Whether it is a holiday gift, a birthday surprise or a housewarming, the golden Antelope decal paper **glass candle jar** is the perfect choice to convey warmth and blessings. It is not only a gift, but also a love and pursuit of life.