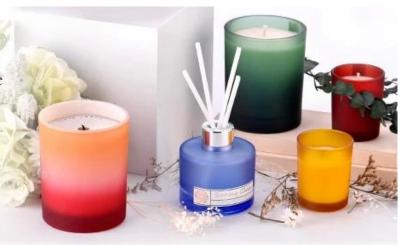

#### Wholesale glass candle jar in gold gazelle decal paper pattern

The carefully created golden antelope decal paper pattern **glass candle jar** is not only a lighting tool, but also a finishing touch for home decoration, adding a touch of mystery and elegance to your space.

The decal paper is exquisite in craft, the golden lines are smooth, and the transparent glass candle body is perfectly integrated, as if the antelope is shuttling through the light and shadow, every time the candle flickers, it is a visual feast.

Whether it is a holiday gift, a birthday surprise or a housewarming, the golden Antelope decal paper **glass candle jar** is the perfect choice to convey warmth and blessings. It is not only a gift, but also a love and pursuit of life.