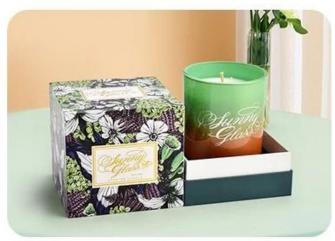

#### Wholesale glass candle jar in gold gazelle decal paper pattern

The carefully created golden antelope decal paper pattern **glass candle jar** is not only a lighting tool, but also a finishing touch for home decoration, adding a touch of mystery and elegance to your space.

The decal paper is exquisite in craft, the golden lines are smooth, and the transparent glass candle body is perfectly integrated, as if the antelope is shuttling through the light and shadow, every time the candle flickers, it is a visual feast.

Whether it is a holiday gift, a birthday surprise or a housewarming, the golden Antelope decal paper **glass candle jar** is the perfect choice to convey warmth and blessings. It is not only a gift, but also a love and pursuit of life.