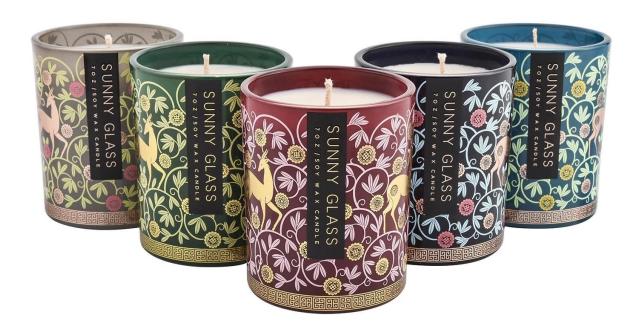

The carefully created golden antelope decal paper pattern **glass candle jar** is not only a lighting tool, but also a finishing touch for home decoration, adding a touch of mystery and elegance to your space.

The decal paper is exquisite in craft, the golden lines are smooth, and the transparent glass candle body is perfectly integrated, as if the antelope is shuttling through the light and shadow, every time the candle flickers, it is a visual feast.

Whether it is a holiday gift, a birthday surprise or a housewarming, the golden Antelope decal paper **glass candle jar** is the perfect choice to convey warmth and blessings. It is not only a gift, but also a love and pursuit of life.