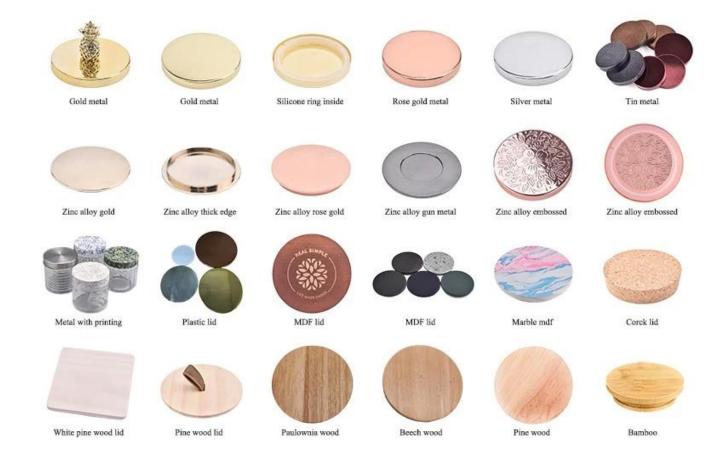

oration, Wedding Favors, Decoration enhancement,                       |



The carefully created golden antelope decal paper pattern **glass candle jar** is not only a lighting tool, but also a finishing touch for home decoration, adding a touch of mystery and elegance to your space.



The decal paper is exquisite in craft, the golden lines are smooth, and the transparent glass candle body is perfectly integrated, as if the antelope is shuttling through the light and shadow, every time the candle flickers, it is a visual feast.



Whether it is a holiday gift, a birthday surprise or a housewarming, the golden Antelope decal paper **glass candle jar** is the perfect choice to convey warmth and blessings. It is not only a gift, but also a love and pursuit of life.



## Accessories - Lid



## Accessories - candle holder box

# CANDLE HOLDER BOX SIZE, LOGO, COLOR, LINING, SHAPE CAN BE CUSTOMIZED







## **Production and packaging**

## Mass production



Quality testing



Packing



<u>Pallet</u>



## Sample room

#### Welcome to the sample room of **Sunny Glassware**



Here we bring together a total of **5000+** kinds of candle holder carefully designed and made, each candle holder reflects our persistent pursuit of quality and design.

## **FAQ**

1) Can you combine many items assorted in one container in my first order?

Yes, we can. But the quantity of each ordered item should reach our MOQ.

#### 2) If any quality problem, how can you settle it for us?

When discharging the container, you need to inspect all the cargo. If any breakage or defect products were found