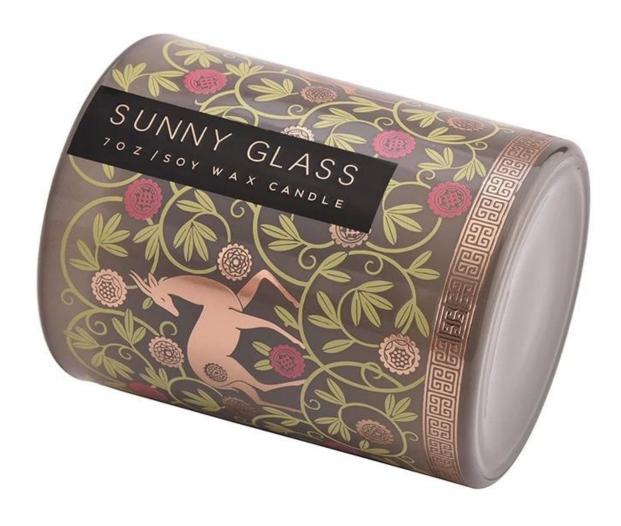

#### Wholesale glass candle jar in gold gazelle decal paper pattern

## product description

| product<br>name   | Wholesale <b>glass candle jar</b> in gold gazelle decal paper pattern                         |
|-------------------|-----------------------------------------------------------------------------------------------|
| Sample time       | 1. 5 days if there is glass shape and size 2. 15 days, if you need new shapes and sizes glass |
| Measure           | Item No.:SCRG210016 Dia: 81mm Height: 98mm Bottom Dia:76mm Weight:406g Capacity: 300ml        |
| Packing           | Normal packing,Individual gift box, PVC box, window box, color box, white box, etc            |
| Delivery<br>time  | Within 35 days after the sample and order confirmed                                           |
| Payment<br>term   | 30% deposit by T/T in advance and the balance against the copy of B/L                         |
| Shipment          | By sea,by air,by Express and your shipping agent is acceptable                                |
| Usage<br>Occasion | Home decor, Wedding Decoration, Wedding Favors, Decoration enhancement,                       |

The carefully created golden antelope decal paper pattern **glass candle jar** is not only a lighting tool, but also a finishing touch for home decoration, adding a touch of mystery and elegance to your space.

The decal paper is exquisite in craft, the golden lines are smooth, and the transparent glass candle body is perfectly integrated, as if the antelope is shuttling through the light and shadow, every time the candle flickers, it is a visual feast.