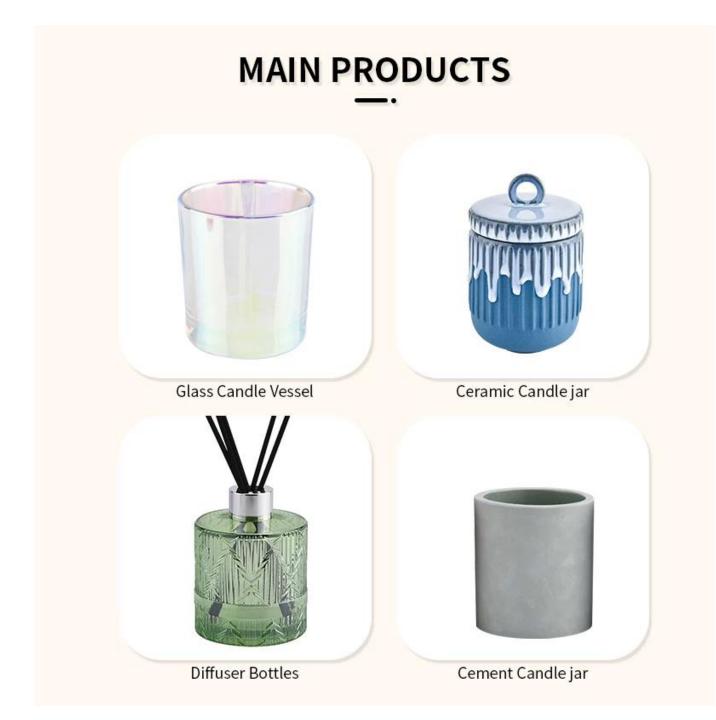

Wholesale glass candle jars glass vessels for storing candles

Sunny Glassware not only produces OEM / ODM orders, but also helps many brands start from the product concept.

Why choose Sunny?

There are about 5,000 items which cover all daily-used glassware and ceramic ware, e.g. candle holders, borosilicate glass, bottles, tumblers, jars, stemware, tableware & drinkware, bathroom accessories etc. The products can meet FDA, LFGB, CA 65, ASTM, dishwasher test.