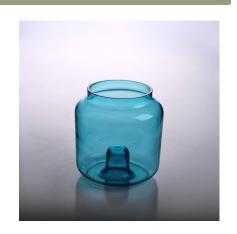

## The features of month blown glass

- 1. Its advantage including abundance sculpt, technics, surface effects, color etc.
- 2. The quality is difficult control and the tolerance of the size, weight and shape are bigger.
- 3. The price is high and the product is limited for the special technic glass.