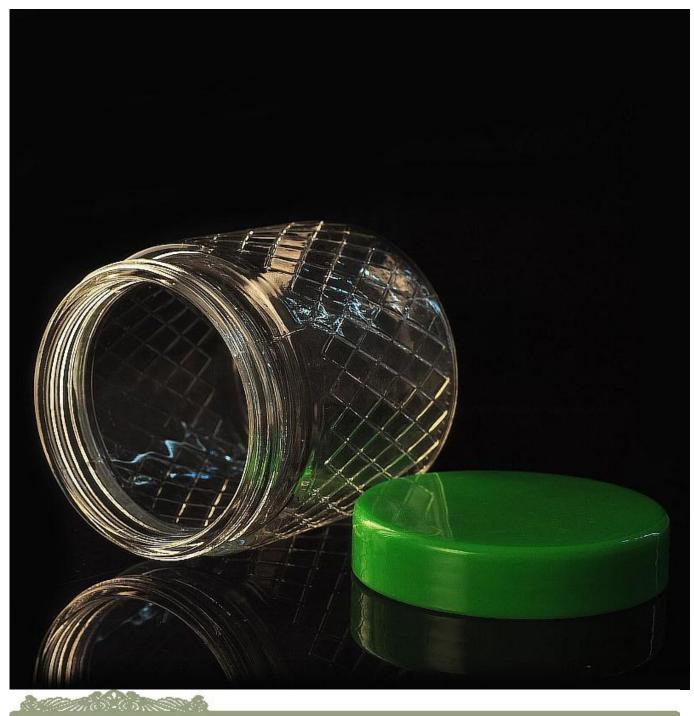

| Item No.         | SGWJ15091506                                                               |
|------------------|----------------------------------------------------------------------------|
| Material         | High white glass                                                           |
| Process          | Machine press                                                              |
| Samples time     | 1. 5 days if at exist shaped and size of glass                             |
|                  | 2. 15 days if need new shape or size of glass                              |
| Packing          | Normal packing,4 pcs into inner box, 48 pcs per carton                     |
| Product Capacity | 500,000~1,000,000 pcs per month                                            |
| Delivery time    | Within 35 days after the sample and order confirmed                        |
| Payment terms    | 30% deposit by T/T in advance and the balance against the copy of B/L      |
| Shipment         | By sea, by air, by Express and your shipping agent is acceptable           |
|                  | 1. Machine press <u>glass candle holder</u> with high quality              |
| Product Features | 2. Suitable for used in hotel, home, etc.                                  |
|                  | 3. It is eco-friendly                                                      |
|                  | 4. Meet ASTM test                                                          |
|                  | 1. Different designs and sizes for choice                                  |
|                  | 2 .Any color painted, frost, electroplate, pattern laser carver processing |
| For your choices | 3. Special package like shrink wrap, color gift box, white gift box etc.   |
|                  | 4. We have exclusive workers for quality control                           |
|                  | 5. We have professional workshop and warehouse to ensure the delivery time |
|                  |                                                                            |