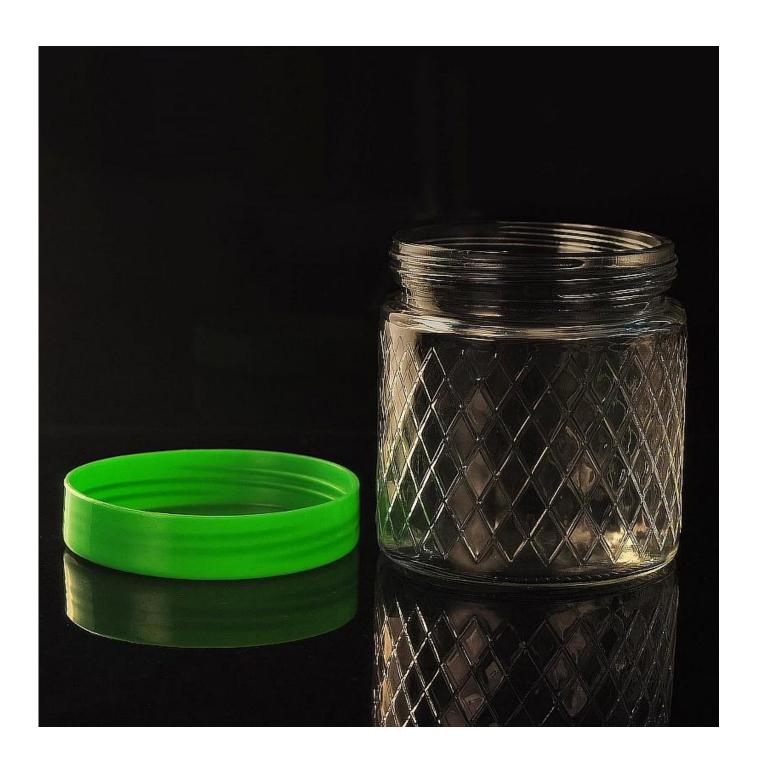

| Item No.         | SGWJ15091506                                                               |
|------------------|----------------------------------------------------------------------------|
| Material         | High white glass                                                           |
| Process          | Machine press                                                              |
| Samples time     | 1. 5 days if at exist shaped and size of glass                             |
|                  | 2. 15 days if need new shape or size of glass                              |
| Packing          | Normal packing,4 pcs into inner box, 48 pcs per carton                     |
| Product Capacity | 500,000~1,000,000 pcs per month                                            |
| Delivery time    | Within 35 days after the sample and order confirmed                        |
| Payment terms    | 30% deposit by T/T in advance and the balance against the copy of B/L      |
| Shipment         | By sea, by air, by Express and your shipping agent is acceptable           |
|                  | 1. Machine press <u>glass candle holder</u> with high quality              |
| Product Features | 2. Suitable for used in hotel, home, etc.                                  |
|                  | 3. It is eco-friendly                                                      |
|                  | 4. Meet ASTM test                                                          |
|                  | 1. Different designs and sizes for choice                                  |
|                  | 2 .Any color painted, frost, electroplate, pattern laser carver processing |
| For your choices | 3. Special package like shrink wrap, color gift box, white gift box etc.   |
|                  | 4. We have exclusive workers for quality control                           |
|                  | 5. We have professional workshop and warehouse to ensure the delivery time |
|                  |                                                                            |