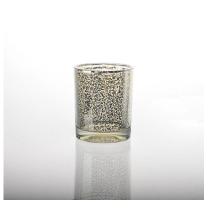

| Item No.         | SGWJ15091506                                                               |
|------------------|----------------------------------------------------------------------------|
| Material         | High white glass                                                           |
| Process          | Machine press                                                              |
| Samples time     | 1. 5 days if at exist shaped and size of glass                             |
|                  | 2. 15 days if need new shape or size of glass                              |
| Packing          | Normal packing,4 pcs into inner box, 48 pcs per carton                     |
| Product Capacity | 500,000~1,000,000 pcs per month                                            |
| Delivery time    | Within 35 days after the sample and order confirmed                        |
| Payment terms    | 30% deposit by T/T in advance and the balance against the copy of B/L      |
| Shipment         | By sea, by air, by Express and your shipping agent is acceptable           |
|                  | 1. Machine press <u>glass candle holder</u> with high quality              |
| Product Features | 2. Suitable for used in hotel, home, etc.                                  |
|                  | 3. It is eco-friendly                                                      |
|                  | 4. Meet ASTM test                                                          |
|                  | 1. Different designs and sizes for choice                                  |
|                  | 2 .Any color painted, frost, electroplate, pattern laser carver processing |
| For your choices | 3. Special package like shrink wrap, color gift box, white gift box etc.   |
|                  | 4. We have exclusive workers for quality control                           |
|                  | 5. We have professional workshop and warehouse to ensure the delivery time |
|                  |                                                                            |

For more **glass candle holder** or any glassware,

please visit our website: <a href="http://www.okcandle.com/">http://www.okcandle.com/</a>
Or here may help you know more about us: <a href="#FAQ">FAQ</a>