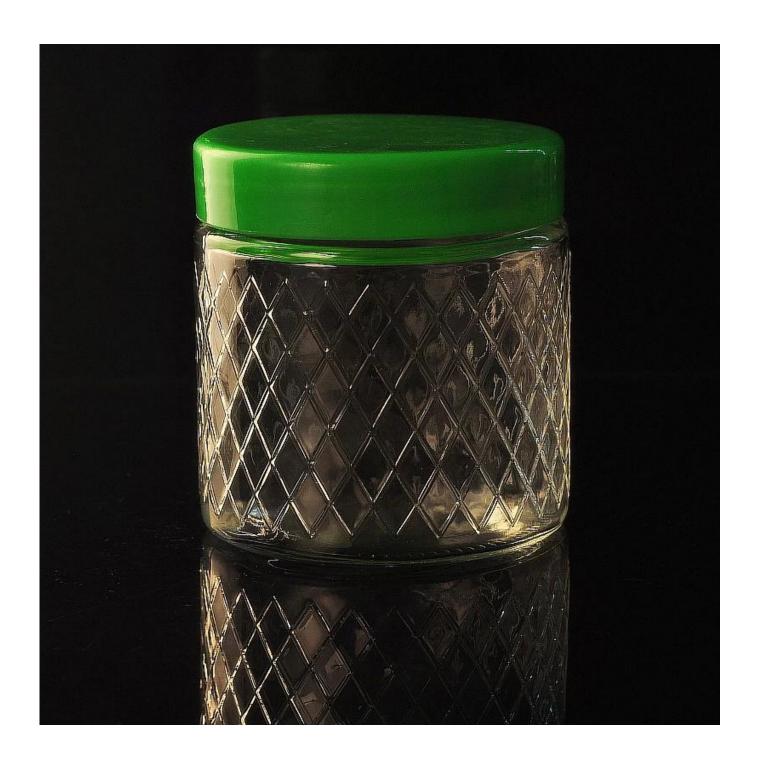

| Item No.         | SGWJ15091506                                                               |
|------------------|----------------------------------------------------------------------------|
| Material         | High white glass                                                           |
| Process          | Machine press                                                              |
| Samples time     | 1. 5 days if at exist shaped and size of glass                             |
|                  | 2. 15 days if need new shape or size of glass                              |
| Packing          | Normal packing,4 pcs into inner box, 48 pcs per carton                     |
| Product Capacity | 500,000~1,000,000 pcs per month                                            |
| Delivery time    | Within 35 days after the sample and order confirmed                        |
| Payment terms    | 30% deposit by T/T in advance and the balance against the copy of B/L      |
| Shipment         | By sea, by air, by Express and your shipping agent is acceptable           |
|                  | 1. Machine press <u>glass candle holder</u> with high quality              |
| Product Features | 2. Suitable for used in hotel, home, etc.                                  |
|                  | 3. It is eco-friendly                                                      |
|                  | 4. Meet ASTM test                                                          |
|                  | 1. Different designs and sizes for choice                                  |
|                  | 2 .Any color painted, frost, electroplate, pattern laser carver processing |
| For your choices | 3. Special package like shrink wrap, color gift box, white gift box etc.   |
|                  | 4. We have exclusive workers for quality control                           |
|                  | 5. We have professional workshop and warehouse to ensure the delivery time |
|                  |                                                                            |