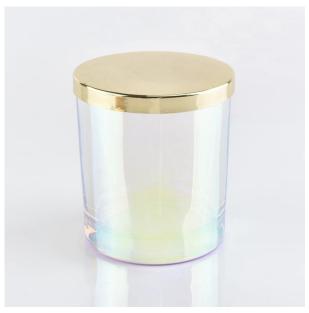

# Flexible dimensions design can expand rapidly your market

Top dia.: 70mm Bottom dia.: 65mm Height: 84mm Capacity: 204ml Weight: 246g

We transform your ideas into creative fragrant products and we sell ourselves on the local market.

#### **Product features**

- 1. High quality home decoration glass perfume bottle.
- 2. Suitable for use in hotels, weddings, etc.
- 3. Meet the functionality of the ASTM test product.