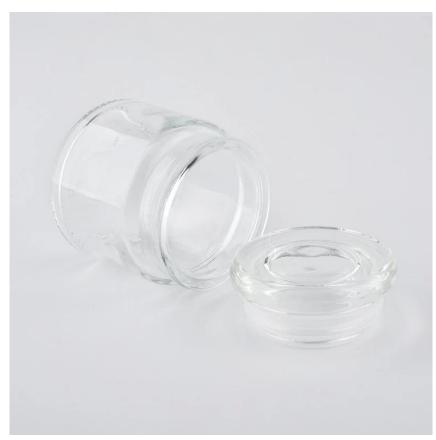

# Flexible size design can quickly expand your market

Body□

Top dia: 52mm Bottom dia: 62mm Height: 60mm Weight: 128g Capacity: 100ml

Lid∏

Top dia:45mm Height:58mm Weight:67g

We turn your ideas into creative fragrance products and sell them in the local market.