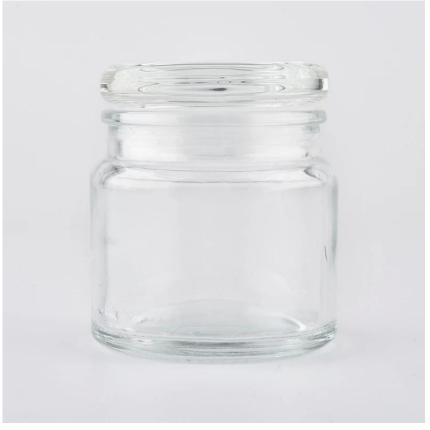

# Flexible size design can quickly expand your market

Body□

Top dia: 52mm Bottom dia: 62mm Height: 60mm Weight: 128g Capacity: 100ml

Lid∏

Top dia:45mm Height:58mm Weight:67g

We turn your ideas into creative fragrance products and sell them in the local market.