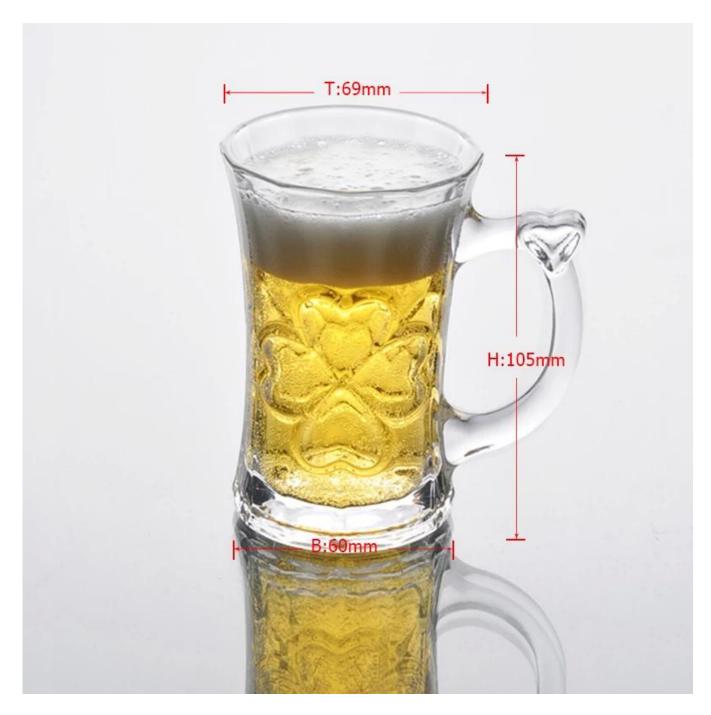

## **Product Details:**

| Item No.         | SZ210                                                                      |
|------------------|----------------------------------------------------------------------------|
| Material         | High white glass                                                           |
| Process          | Machine made                                                               |
| Samples time     | 1. 5 days if at exist shaped and size of glass                             |
|                  | 2. 15 days if need new shape or size of glass                              |
| Packing          | Normal packing,4 pcs into inner box, 48 pcs per carton                     |
| Product Capacity | 500,000~1,000,000 pcs per month                                            |
| Delivery time    | Within 35 days after the sample and order confirmed                        |
| Payment terms    | 30% deposit by T/T in advance and the balance against the copy of B/L      |
| Shipment         | By sea, by air, by Express and your shipping agent is acceptable           |
|                  | 1. Machine made <b>drinking glass</b> with high quality                    |
| Product Features | 2. Suitable for used in hotel, home, etc.                                  |
|                  | 3. It is eco-friendly                                                      |
|                  | 4. Meet CE & FDA test & CA 65 test                                         |
|                  | 1. Different designs and sizes for choice                                  |
|                  | 2 .Any color painted, frost, electroplate, pattern laser carver processing |
| For your choices | 3. Special package like shrink wrap, color gift box, white gift box etc.   |
|                  | 4. We have exclusive workers for quality control                           |
|                  | 5. We have professional workshop and warehouse to ensure the delivery time |
|                  |                                                                            |

## **Product Photo:**