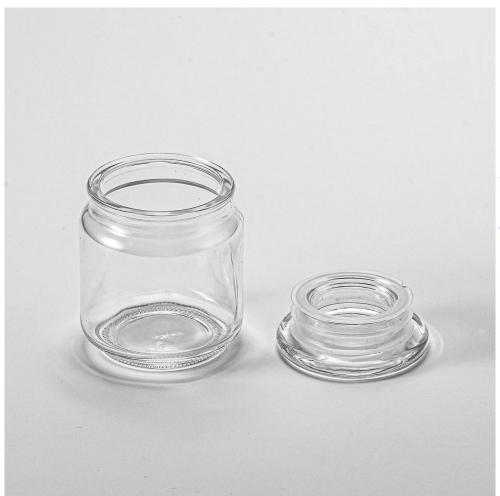

# **FAQ**

Q1: Do you accept small order?

Yes, any quantity would be acceptable if we have stocks.

Q2: Do you have any other colors/sizes for this kind of jar?

Any colors can be customized according to pantone number or your sample, the we have some hot sale regular sizes for you to choose, if you want to make new sizes we can also open new molds.

Q3: What kind of lids you can offer?

We can provide lids in different materials like glass, ceramic, metal, wood, concrete and plastic ect.

Q4: Do you have certification for your products?

Yes, for the glassware, have ASTM. CA65 test, FDA etc.