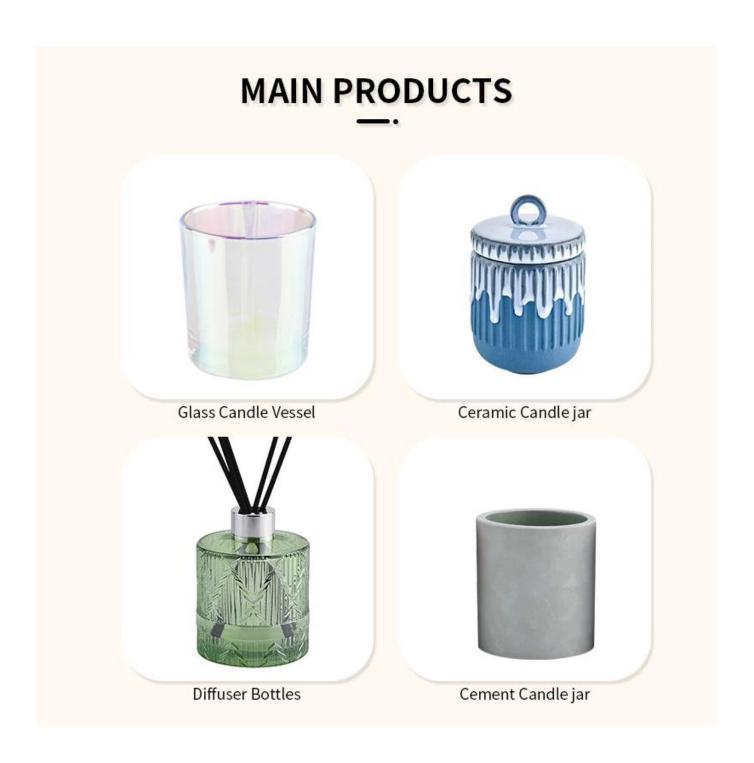

### feature of product

- 1. High quality home decorative glass incense bottle.

  2. Applicable to hotel, wedding,
- etc.
- 3. Meet the function of ASTM test products.

There are about 5,000 items which cover all daily-used glassware and ceramic ware, e.g. candle holders, borosilicate glass, bottles, tumblers, jars, stemware, tableware & drinkware, bathroom accessories etc. The products can meet FDA, LFGB, CA 65, ASTM, dishwasher test.