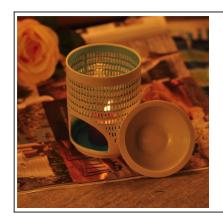

## Wholesale fashion hollow out ceramic floating candle holders

|  | Item name          | Wholesale fashion hollow out ceramic floating candle holders                                                                                       |
|--|--------------------|----------------------------------------------------------------------------------------------------------------------------------------------------|
|  | Item No.           | SGJH15111912                                                                                                                                       |
|  | Size               | T:117mm*B:117mm*H:172mm                                                                                                                            |
|  | Weight             | 411g                                                                                                                                               |
|  | Sample<br>time     | 1.5 days if at exist shape and size of products 2.15 days if need new shape and size of products                                                   |
|  | Packing            | Normal safety packing 24pcs/36pcs/48pcs etc.<br>per export carton with egg divider                                                                 |
|  | MOQ                | 5000pcs                                                                                                                                            |
|  | Delivery<br>time   | Within 35 days after order confirmed                                                                                                               |
|  | Payment<br>terms   | 30% deposit by T/T in advance, the balance after showing the copy of B/L                                                                           |
|  | Product<br>feature | 1.High quality and competitve prices 2.Meet FDA, SGS,LFGB etc. test 3.Eco-friendly 4.Widely apply to Wedding, party, home, bar etc. 5.Machine made |