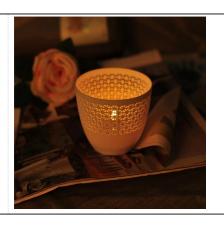

## Wholesale fashion hollow out ceramic floating candle holders

|  | Item name          | Wholesale fashion hollow out ceramic floating candle holders                                                                                       |
|--|--------------------|----------------------------------------------------------------------------------------------------------------------------------------------------|
|  | Item No.           | SGJH15111912                                                                                                                                       |
|  | Size               | T:117mm*B:117mm*H:172mm                                                                                                                            |
|  | Weight             | 411g                                                                                                                                               |
|  | Sample<br>time     | 1.5 days if at exist shape and size of products 2.15 days if need new shape and size of products                                                   |
|  | Packing            | Normal safety packing 24pcs/36pcs/48pcs etc.<br>per export carton with egg divider                                                                 |
|  | MOQ                | 5000pcs                                                                                                                                            |
|  | Delivery<br>time   | Within 35 days after order confirmed                                                                                                               |
|  | Payment<br>terms   | 30% deposit by T/T in advance, the balance after showing the copy of B/L                                                                           |
|  | Product<br>feature | 1.High quality and competitve prices 2.Meet FDA, SGS,LFGB etc. test 3.Eco-friendly 4.Widely apply to Wedding, party, home, bar etc. 5.Machine made |