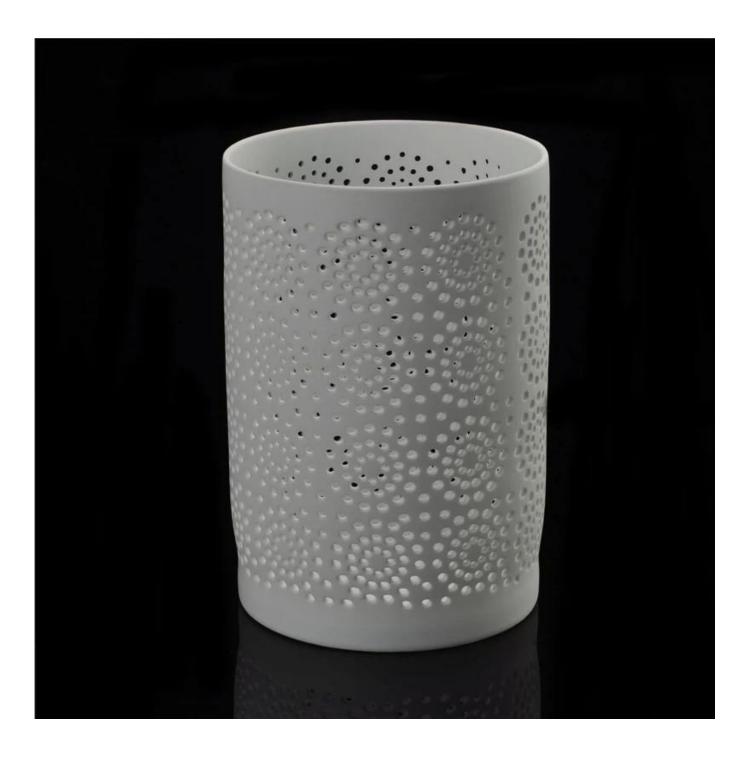

## Wholesale fashion hollow out ceramic floating candle holders

|  | Item name          | Wholesale fashion hollow out ceramic floating candle holders                                                                                       |
|--|--------------------|----------------------------------------------------------------------------------------------------------------------------------------------------|
|  | Item No.           | SGJH15111912                                                                                                                                       |
|  | Size               | T:117mm*B:117mm*H:172mm                                                                                                                            |
|  | Weight             | 411g                                                                                                                                               |
|  | Sample<br>time     | 1.5 days if at exist shape and size of products 2.15 days if need new shape and size of products                                                   |
|  | Packing            | Normal safety packing 24pcs/36pcs/48pcs etc.<br>per export carton with egg divider                                                                 |
|  | MOQ                | 5000pcs                                                                                                                                            |
|  | Delivery<br>time   | Within 35 days after order confirmed                                                                                                               |
|  | Payment<br>terms   | 30% deposit by T/T in advance, the balance after showing the copy of B/L                                                                           |
|  | Product<br>feature | 1.High quality and competitve prices 2.Meet FDA, SGS,LFGB etc. test 3.Eco-friendly 4.Widely apply to Wedding, party, home, bar etc. 5.Machine made |