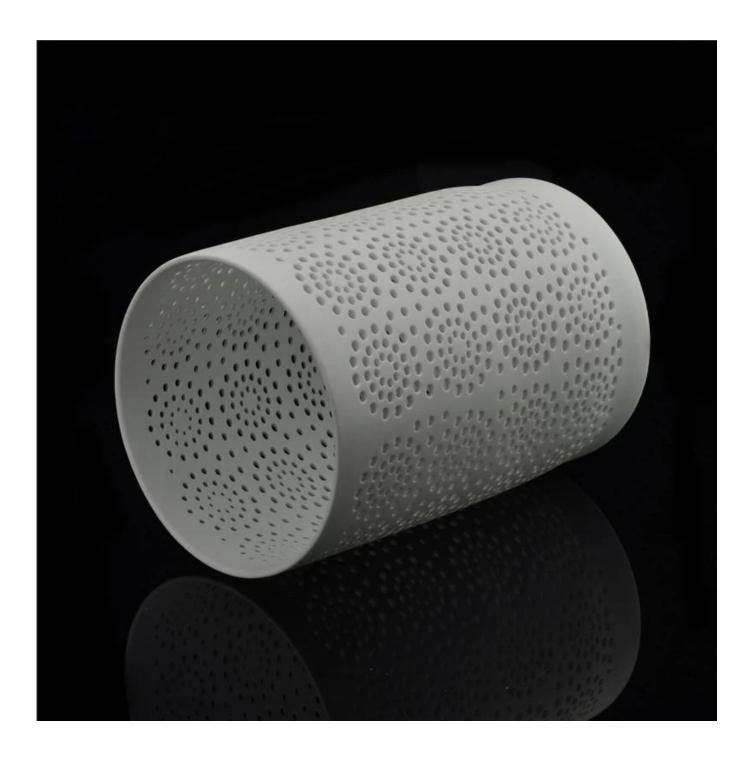

## Wholesale fashion hollow out ceramic floating candle holders

|  | Item name          | Wholesale fashion hollow out ceramic floating candle holders                                                                                       |
|--|--------------------|----------------------------------------------------------------------------------------------------------------------------------------------------|
|  | Item No.           | SGJH15111912                                                                                                                                       |
|  | Size               | T:117mm*B:117mm*H:172mm                                                                                                                            |
|  | Weight             | 411g                                                                                                                                               |
|  | Sample<br>time     | 1.5 days if at exist shape and size of products 2.15 days if need new shape and size of products                                                   |
|  | Packing            | Normal safety packing 24pcs/36pcs/48pcs etc.<br>per export carton with egg divider                                                                 |
|  | MOQ                | 5000pcs                                                                                                                                            |
|  | Delivery<br>time   | Within 35 days after order confirmed                                                                                                               |
|  | Payment<br>terms   | 30% deposit by T/T in advance, the balance after showing the copy of B/L                                                                           |
|  | Product<br>feature | 1.High quality and competitve prices 2.Meet FDA, SGS,LFGB etc. test 3.Eco-friendly 4.Widely apply to Wedding, party, home, bar etc. 5.Machine made |