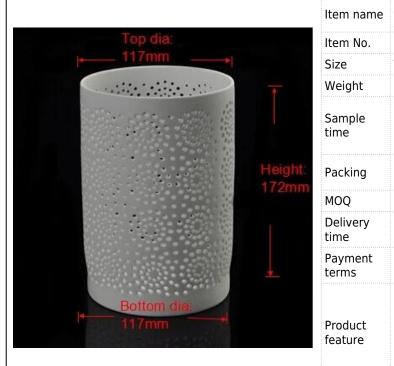

## Wholesale fashion hollow out ceramic floating candle holders

|  | Item name          | Wholesale fashion hollow out ceramic floating candle holders                                                                                       |
|--|--------------------|----------------------------------------------------------------------------------------------------------------------------------------------------|
|  | Item No.           | SGJH15111912                                                                                                                                       |
|  | Size               | T:117mm*B:117mm*H:172mm                                                                                                                            |
|  | Weight             | 411g                                                                                                                                               |
|  | Sample<br>time     | 1.5 days if at exist shape and size of products 2.15 days if need new shape and size of products                                                   |
|  | Packing            | Normal safety packing 24pcs/36pcs/48pcs etc.<br>per export carton with egg divider                                                                 |
|  | MOQ                | 5000pcs                                                                                                                                            |
|  | Delivery<br>time   | Within 35 days after order confirmed                                                                                                               |
|  | Payment<br>terms   | 30% deposit by T/T in advance, the balance after showing the copy of B/L                                                                           |
|  | Product<br>feature | 1.High quality and competitve prices 2.Meet FDA, SGS,LFGB etc. test 3.Eco-friendly 4.Widely apply to Wedding, party, home, bar etc. 5.Machine made |