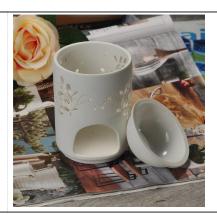

## Wholesale fashion hollow out ceramic floating candle holders

|  | Item name          | Wholesale fashion hollow out ceramic floating candle holders                                                                                       |
|--|--------------------|----------------------------------------------------------------------------------------------------------------------------------------------------|
|  | Item No.           | SGJH15111912                                                                                                                                       |
|  | Size               | T:117mm*B:117mm*H:172mm                                                                                                                            |
|  | Weight             | 411g                                                                                                                                               |
|  | Sample<br>time     | 1.5 days if at exist shape and size of products 2.15 days if need new shape and size of products                                                   |
|  | Packing            | Normal safety packing 24pcs/36pcs/48pcs etc.<br>per export carton with egg divider                                                                 |
|  | MOQ                | 5000pcs                                                                                                                                            |
|  | Delivery<br>time   | Within 35 days after order confirmed                                                                                                               |
|  | Payment<br>terms   | 30% deposit by T/T in advance, the balance after showing the copy of B/L                                                                           |
|  | Product<br>feature | 1.High quality and competitve prices 2.Meet FDA, SGS,LFGB etc. test 3.Eco-friendly 4.Widely apply to Wedding, party, home, bar etc. 5.Machine made |