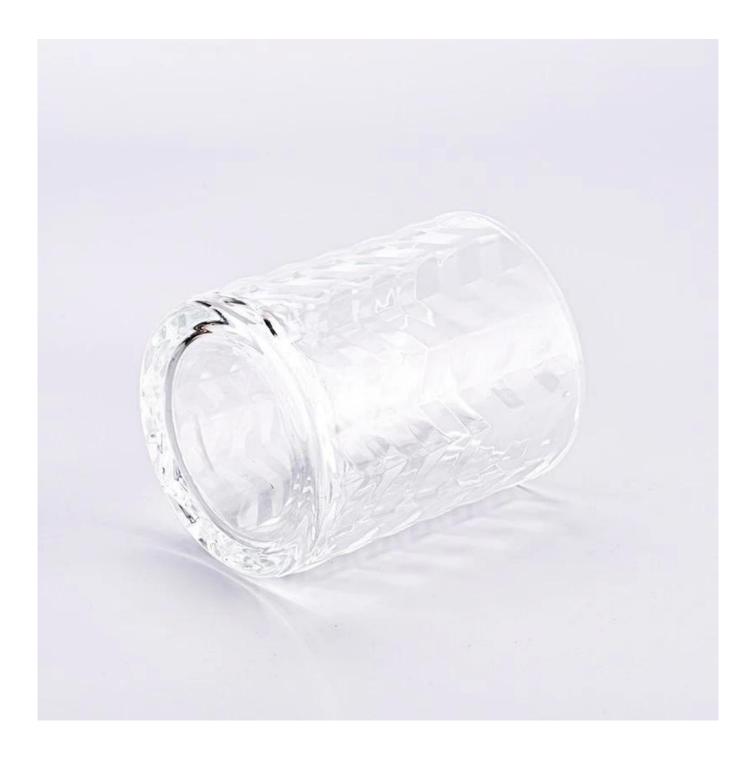

This **candle holder** is made of high quality glass material and has the characteristics of durability. Its simple and elegant design can add a warm and romantic atmosphere to your home environment.

This **candle holder** is not only suitable for home use, but also can be used as an ornament in commercial places. It can be placed on the dining table, living room, bedroom, study and other occasions to add a unique charm to your space.

Our **candle holder** also feature a non-slip design that effectively prevents the candlestick from sliding or tilting during use. Its appearance is smooth and refined, and it is easy to clean and maintain.