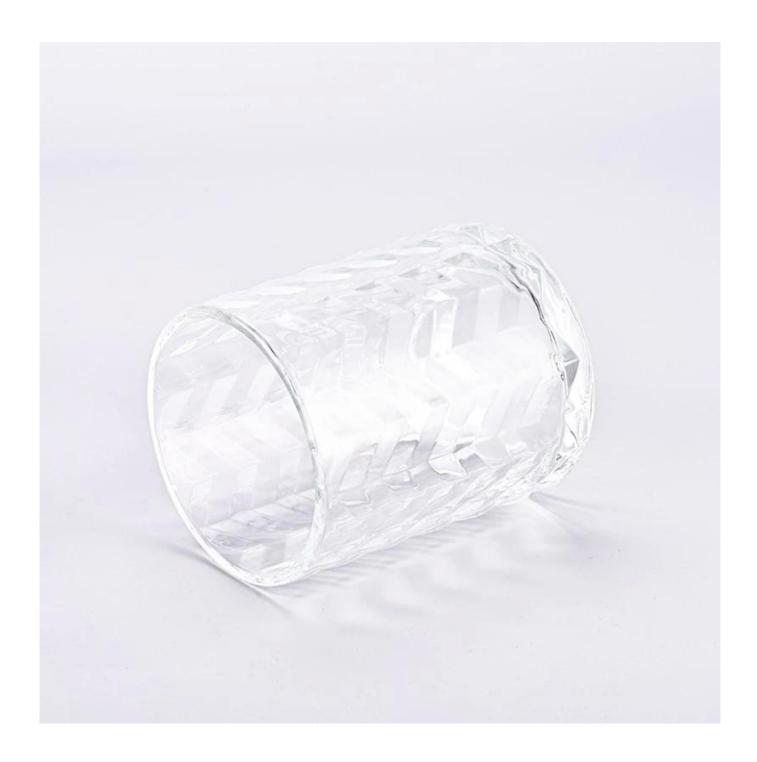

This **candle holder** is made of high quality glass material and has the characteristics of durability. Its simple and elegant design can add a warm and romantic atmosphere to your home environment.

This **candle holder** is not only suitable for home use, but also can be used as an ornament in commercial places. It can be placed on the dining table, living room, bedroom, study and other occasions to add a unique charm to your space.

Our **candle holder** also feature a non-slip design that effectively prevents the candlestick from sliding or tilting during use. Its appearance is smooth and refined, and it is easy to clean and maintain.