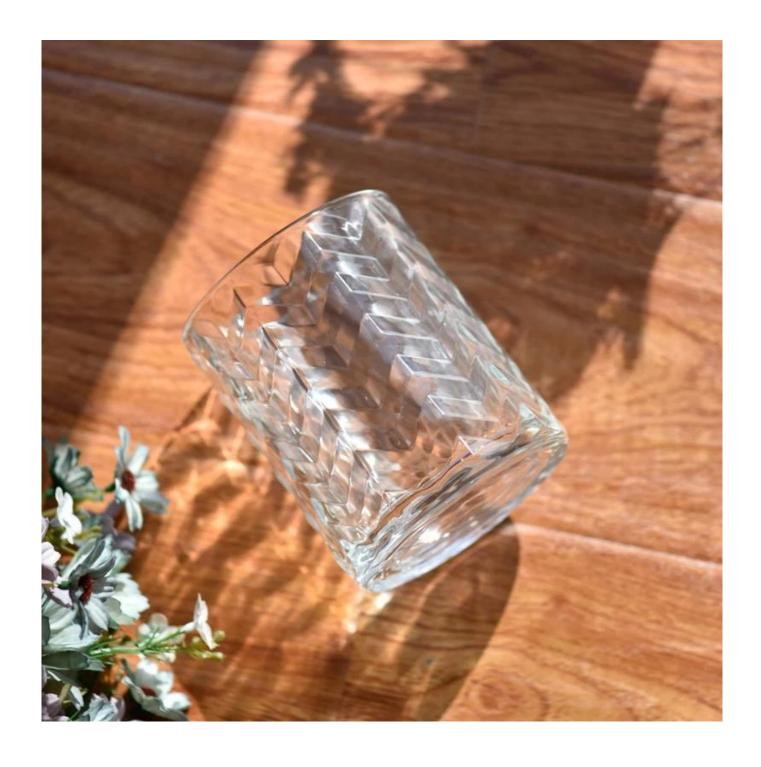

This **candle holder** is made of high quality glass material and has the characteristics of durability. Its simple and elegant design can add a warm and romantic atmosphere to your home environment.

This **candle holder** is not only suitable for home use, but also can be used as an ornament in commercial places. It can be placed on the dining table, living room, bedroom, study and other occasions to add a unique charm to your space.

Our **candle holder** also feature a non-slip design that effectively prevents the candlestick from sliding or tilting during use. Its appearance is smooth and refined, and it is easy to clean and maintain.