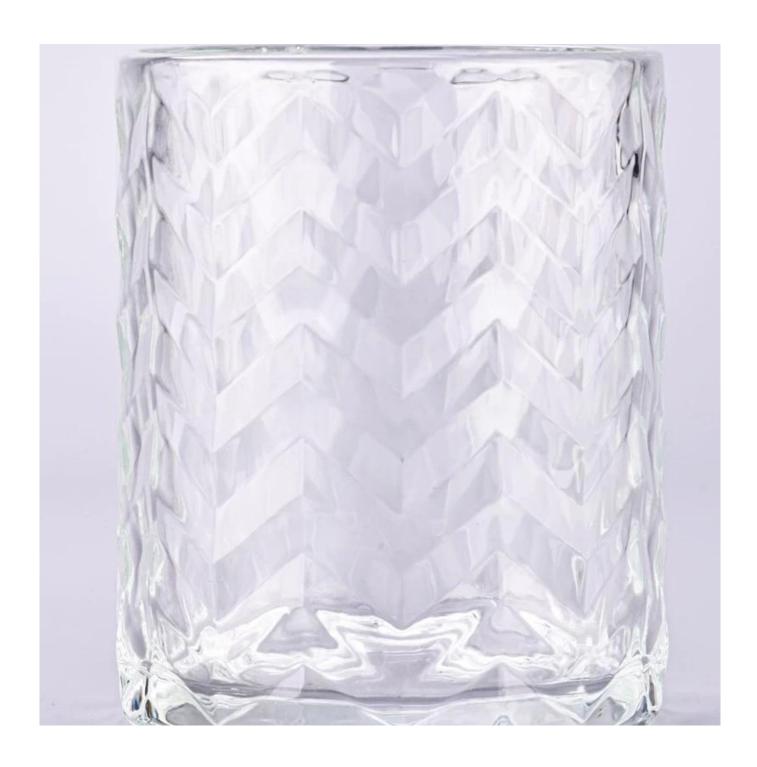

## product description

| product<br>name   | Wholesale exquisite pattern <b>glass candle holder</b> manufacturers                                |
|-------------------|-----------------------------------------------------------------------------------------------------|
| Sample<br>time    | 1. 5 days if there is glass shape and size<br>2. 15 days, if you need new shapes and sizes glass    |
| Measure           | Item No.:SGGC23110307 Top dia:130 mm Bottom dia:101 mm Height:160 mm Weight:1034 g Capacity:1391 ml |
| Packing           | Normal packing, Individual gift box, PVC box, window box, color box, white box, etc                 |
| Delivery<br>time  | Within 35 days after the sample and order confirmed                                                 |
| Payment<br>term   | 30% deposit by T/T in advance and the balance against the copy of B/L                               |
| Shipment          | By sea,by air,by Express and your shipping agent is acceptable                                      |
| Usage<br>Occasion | Home decor,Wedding Decoration,Wedding Favors,Decoration enhancement,                                |

This **candle holder** is made of high quality glass material and has the characteristics of durability. Its simple and elegant design can add a warm and romantic atmosphere to your home environment.

This **candle holder** is not only suitable for home use, but also can be used as an ornament in commercial places. It can be placed on the dining table, living room, bedroom, study and other occasions to add a unique charm to your space.

Our **candle holder** also feature a non-slip design that effectively prevents the candlestick from sliding or tilting during use. Its appearance is smooth and refined, and it is easy to clean and maintain.