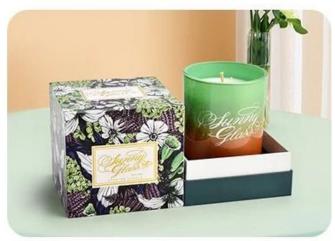

# Wholesale exquisite applique pattern candle holder boxes, candle candle holder gift boxes

Why Choose **Sunny Glassware** 

- Upmost dedication to design, never compression on quality
- Sunny Glassware strictly protect the customers' designs, all the newly designed items from us haven't been copied in three years.
- Product quality is the major focus in Sunny Glassware. Sunny Glassware once demolished 80,000 pcs of glass vessel with barely visible blemish.

The outer box is made with a gilding process, replicating the texture of the candle holder box applique patterns. The moment you open the box, you'll immediately exude a luxurious feel.

The inner box adopts a drawer design and is lined with shock-absorbing pearl cotton to properly protect the candlestick box and the gift. The process of opening the gift box is like uncovering a picture of light and shadow, allowing the recipient to experience the sense of ceremony of unwrapping the gift.

From the packaging to every detail inside, it is meticulously customized for the gift-giving scenario, making each gift a cherished memory.