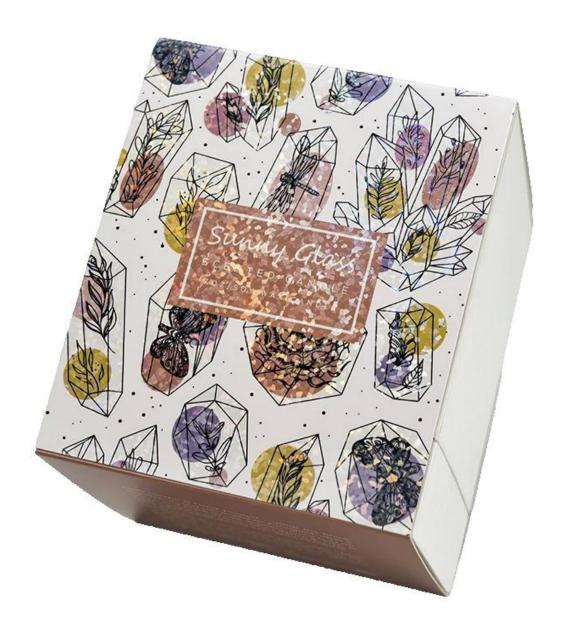

### Accessories - Candle Holder Box

# CANDLE HOLDER BOX SIZE, LOGO, COLOR, LINING, SHAPE CAN BE CUSTOMIZED