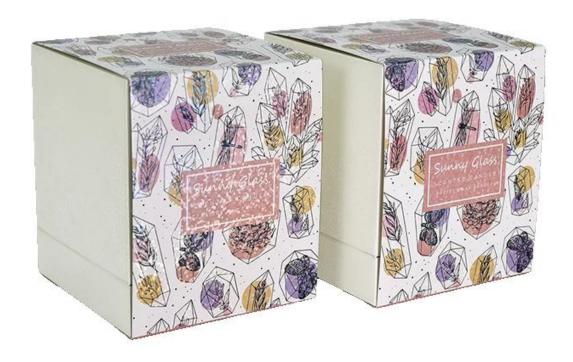

### Accessories - Candle Holder Box

# CANDLE HOLDER BOX SIZE, LOGO, COLOR, LINING, SHAPE CAN BE CUSTOMIZED