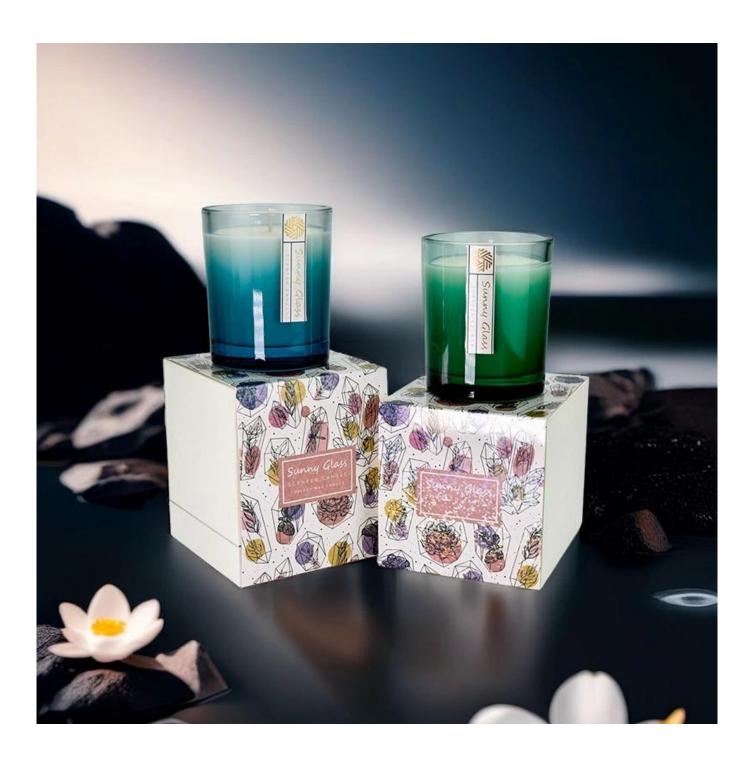

# Wholesale exquisite applique pattern candle holder boxes, candle candle holder gift boxes

Why Choose **Sunny Glassware** 

- Upmost dedication to design, never compression on quality
- Sunny Glassware strictly protect the customers' designs, all the newly designed items from us haven't been copied in three years.
- Product quality is the major focus in Sunny Glassware. Sunny Glassware once demolished 80,000 pcs of glass vessel with barely visible blemish.

### **Product Description**

| product<br>name   | Wholesale exquisite applique pattern candle holder boxes, candle candle holder gift boxes                                                                            |
|-------------------|----------------------------------------------------------------------------------------------------------------------------------------------------------------------|
| Sample<br>time    | <ol> <li>5 days if there is glass shape and size</li> <li>15 days, if you need new shapes and sizes glass</li> </ol>                                                 |
| Measure           | Item No.:SCRG210019 123*107*105mm (Unfolded size 105*475mm) 350g single copper, 4C printing, with a glossy varnish on the surface and a transparent embossed pattern |
| Packing           | Normal packing, Individual gift box, PVC box, window box, color box, white box, etc                                                                                  |
| Delivery<br>time  | Within 35 days after the sample and order confirmed                                                                                                                  |
| Payment<br>term   | 30% deposit by T/T in advance and the balance against the copy of B/L                                                                                                |
| Shipment          | By sea,by air,by Express and your shipping agent is acceptable                                                                                                       |
| Usage<br>Occasion | Home decor,Wedding Decoration,Wedding Favors,Decoration enhancement,                                                                                                 |

The outer box is made with a gilding process, replicating the texture of the candle holder box applique patterns. The moment you open the box, you'll immediately exude a luxurious feel.

The inner box adopts a drawer design and is lined with shock-absorbing pearl cotton to properly protect the candlestick box and the gift. The process of opening the gift box is like uncovering a picture of light and shadow, allowing the recipient to experience the sense of ceremony of unwrapping the gift.

From the packaging to every detail inside, it is meticulously customized for the gift-giving scenario, making each gift a cherished memory.