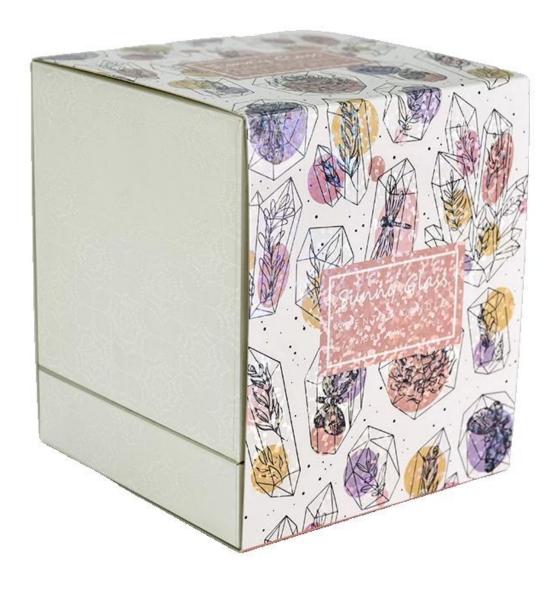

The outer box is made with a gilding process, replicating the texture of the candle holder box applique patterns. The moment you open the box, you'll immediately exude a luxurious feel.

The inner box adopts a drawer design and is lined with shock-absorbing pearl cotton to properly protect the candlestick box and the gift. The process of opening the gift box is like uncovering a picture of light and shadow, allowing the recipient to experience the sense of ceremony of unwrapping the gift.

From the packaging to every detail inside, it is meticulously customized for the gift-giving scenario, making each gift a cherished memory.