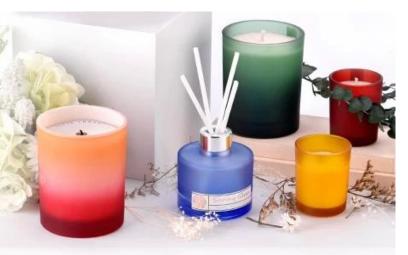

#### Wholesale empty handmade glass candle jars with colored speckled glass candle holders

## product description

The **glass candle holders** adopts hand-blown colored glass technology, and each piece of glass is carefully blown by the craftsman, with brilliant colors and crystal clear. When the candlelight through the stained glass, light and shadow interlace, as if in a fairy tale world, let people rejoice.

<u>Glass candle holders</u> shape simple yet elegant, smooth lines, feel comfortable. The unique shape design can not only highlight personality, but also perfectly integrate with various home styles, becoming a beautiful landscape in the home.

This hand-blown stained **glass candle holders** is not only a practical home accessory, but also a thoughtful gift. Whether it is given to relatives and friends, or as a holiday gift, you can convey your care and warmth.