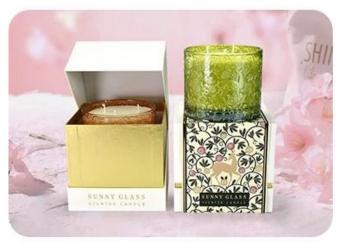

#### Wholesale empty handmade glass candle jars with colored speckled glass candle holders

## product description

The **glass candle holders** adopts hand-blown colored glass technology, and each piece of glass is carefully blown by the craftsman, with brilliant colors and crystal clear. When the candlelight through the stained glass, light and shadow interlace, as if in a fairy tale world, let people rejoice.

<u>Glass candle holders</u> shape simple yet elegant, smooth lines, feel comfortable. The unique shape design can not only highlight personality, but also perfectly integrate with various home styles, becoming a beautiful landscape in the home.

This hand-blown stained **glass candle holders** is not only a practical home accessory, but also a thoughtful gift. Whether it is given to relatives and friends, or as a holiday gift, you can convey your care and warmth.