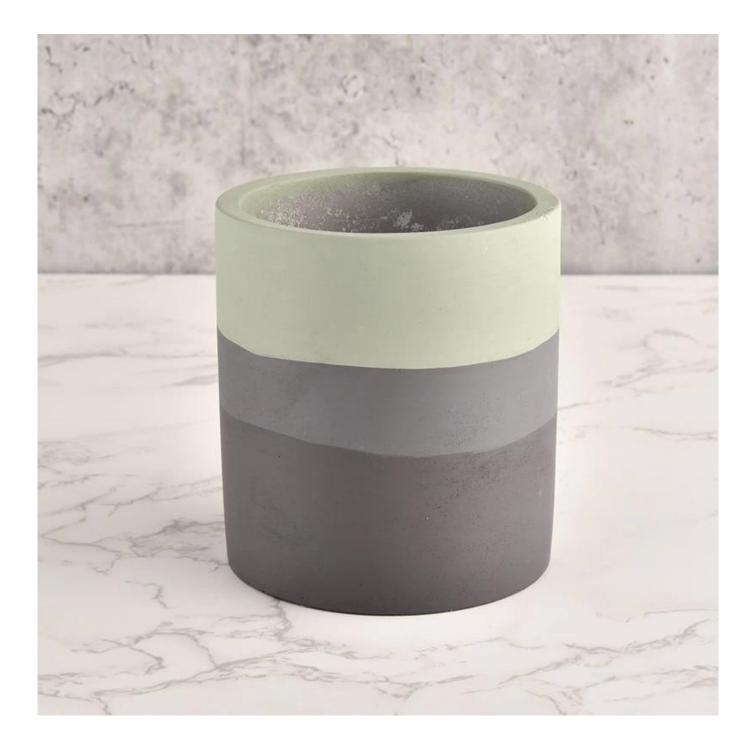

### Flexible size design can be expanded quickly Your market

Top DIA.: 96 mm Bottom diameter: 96mm Height: 105mm. Capacity: 460ml. Weight: 430g

We translate your ideas into creative spices products, we sell yourself in the local market.

### feature of product

 High quality home decorative glass incense bottle.
Applicable to hotel, wedding, etc.
Meet the function of ASTM test products.