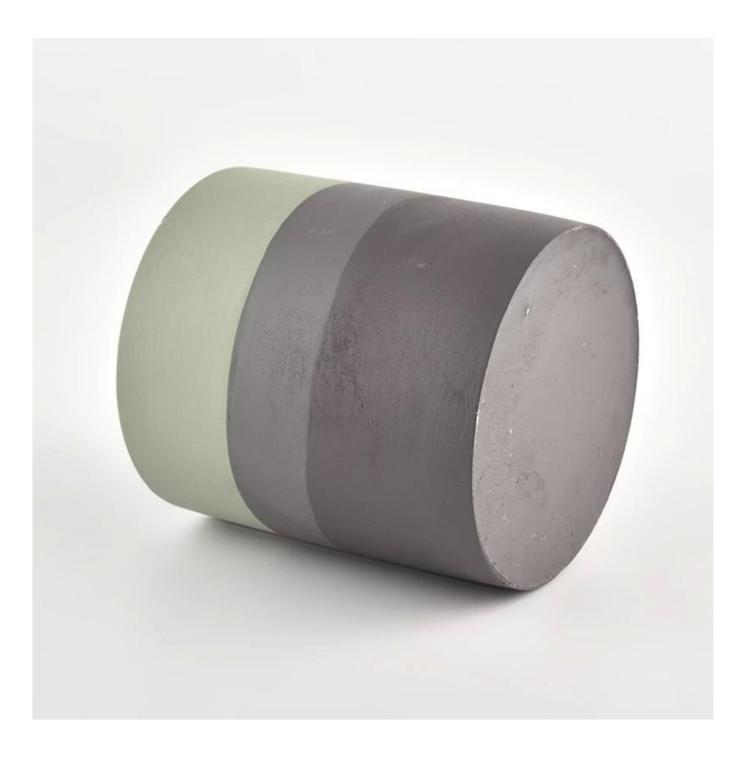

### Flexible size design can be expanded quickly Your market

Top DIA.: 96 mm Bottom diameter: 96mm Height: 105mm. Capacity: 460ml. Weight: 430g

We translate your ideas into creative spices products, we sell yourself in the local market.

### feature of product

 High quality home decorative glass incense bottle.
Applicable to hotel, wedding, etc.
Meet the function of ASTM test products.