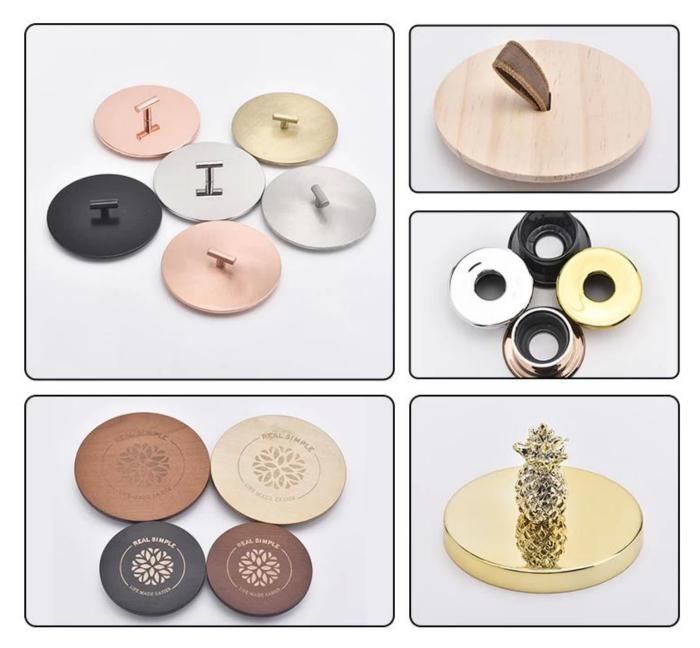

# **DEEP PROCESSING**

Electroplating

Solid color glaze

Hand painting

**Decal Printing** 

Stamping

Transmutation glaze Screen Printing

Water Transfer Printing

### Q3: What kind of lids you can offer?

We can provide lids in different materials like glass, ceramic, metal, wood, concrete and plastic ect.