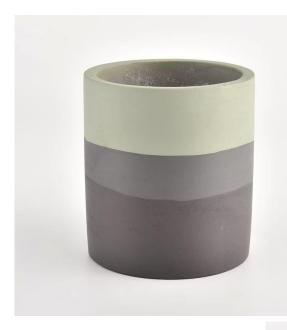

### Flexible size design can be expanded quickly Your market

Top DIA.: 96 mm Bottom diameter: 96mm Height: 105mm. Capacity: 460ml. Weight: 430g

We translate your ideas into creative spices products, we sell yourself in the local market.

### feature of product

 High quality home decorative glass incense bottle.
Applicable to hotel, wedding, etc.
Meet the function of ASTM test products.