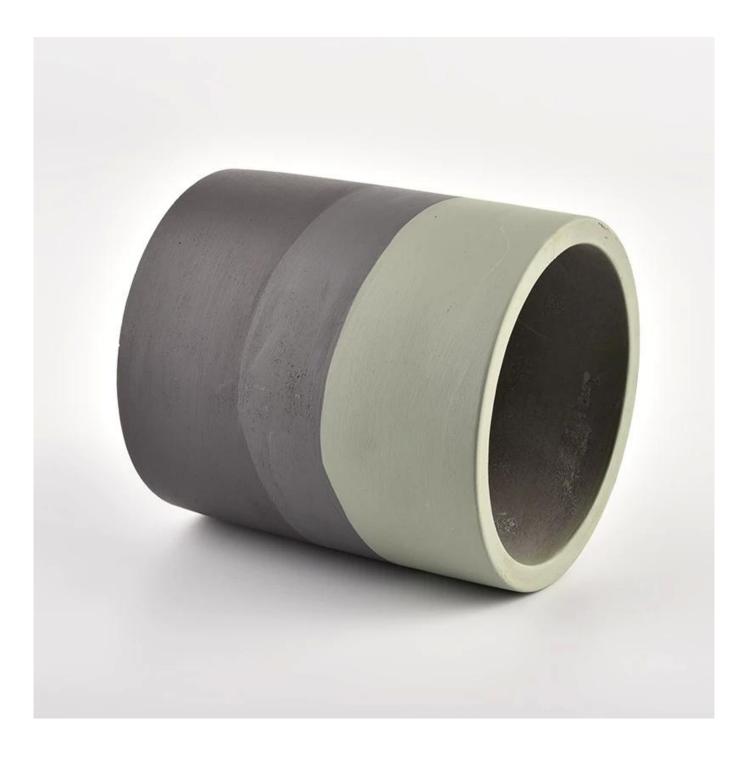

### Flexible size design can be expanded quickly Your market

Top DIA.: 96 mm Bottom diameter: 96mm Height: 105mm. Capacity: 460ml. Weight: 430g

We translate your ideas into creative spices products, we sell yourself in the local market.

### feature of product

 High quality home decorative glass incense bottle.
Applicable to hotel, wedding, etc.
Meet the function of ASTM test products.