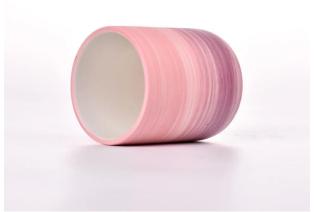

### **Great advantage**

. 80% of the providers of American perfume brands

.Aql Plus 6 rigorous strict qc test standards

The design of flexible sizes can be quickly expanded Your market

Top Dia.: 65mm Height: 76mm. Capacity: 165ml. Weight: 129g