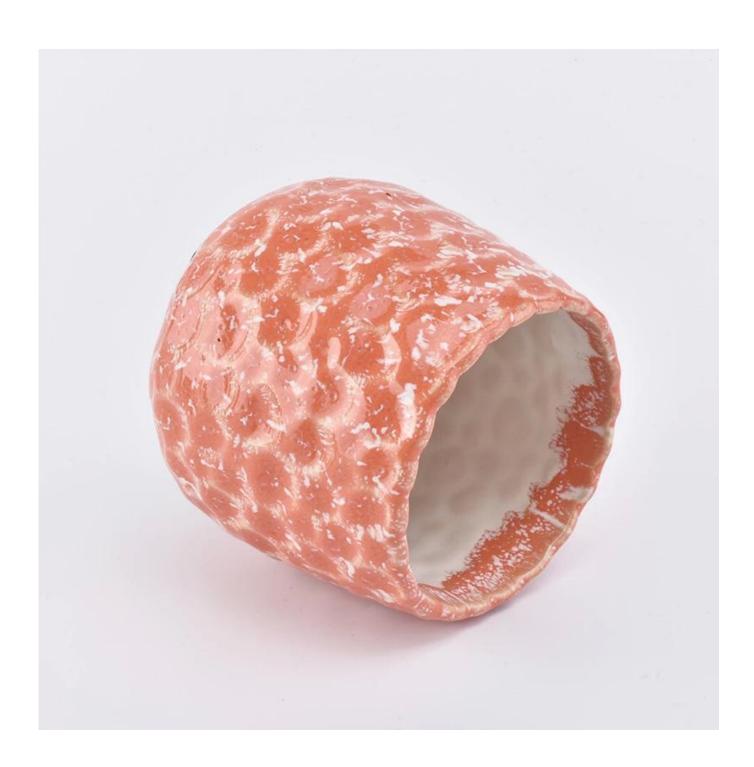

## Wholesale empty ceramic candle jars

## SGYC19012204SGYC19012204

| Item number.             |                                                                                                                                                                                           |
|--------------------------|-------------------------------------------------------------------------------------------------------------------------------------------------------------------------------------------|
| Material                 | Ceramic                                                                                                                                                                                   |
| Craft                    | ceramic candle jar                                                                                                                                                                        |
| Samples time             | 1. 5 days if there is a exist and size of the ceramic                                                                                                                                     |
|                          | 2. 15 days, if you need a new shape and size ceramic                                                                                                                                      |
| Product Capacity         | 500,000 ~ 1,000,000 pieces per month                                                                                                                                                      |
| The Features of products | <ol> <li>Hand made ceramic candle jar</li> <li>Suitable for use in hotel, house, etc.</li> <li>This eco-friendly.</li> <li>Meet FDA test; ASTM; CA 65 test</li> </ol>                     |
| Delivery time            | <ol> <li>Within 35 days after the sample and in order confirmed.</li> <li>Within 10 days if we have goods in stock</li> </ol>                                                             |
| Payment Terms            | 1. 30% deposit by T / T in advance, the balance after showing the copy of B / L 2. L/C, Escrow, T/T and Western Union can be acceptable, but different countries different payment terms. |
| Shiping way              | By sea, by air, by express and the delivery agent acceptable as your requirement.                                                                                                         |