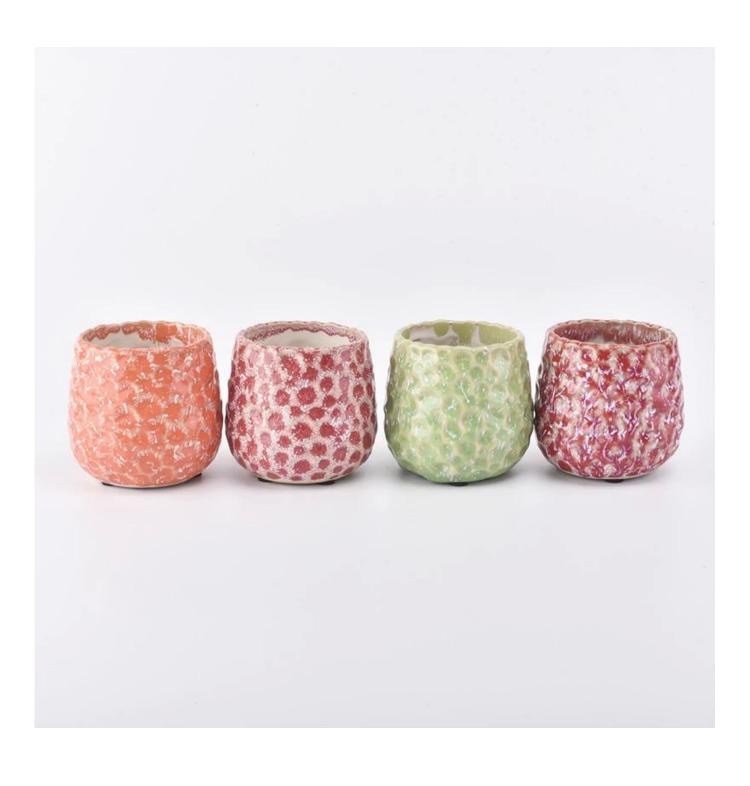

## Wholesale empty ceramic candle jars

## SGYC19012204SGYC19012204

| Item number.             |                                                                                                                                                                                           |
|--------------------------|-------------------------------------------------------------------------------------------------------------------------------------------------------------------------------------------|
| Material                 | Ceramic                                                                                                                                                                                   |
| Craft                    | ceramic candle jar                                                                                                                                                                        |
| Samples time             | 1. 5 days if there is a exist and size of the ceramic                                                                                                                                     |
|                          | 2. 15 days, if you need a new shape and size ceramic                                                                                                                                      |
| Product Capacity         | 500,000 ~ 1,000,000 pieces per month                                                                                                                                                      |
| The Features of products | <ol> <li>Hand made ceramic candle jar</li> <li>Suitable for use in hotel, house, etc.</li> <li>This eco-friendly.</li> <li>Meet FDA test; ASTM; CA 65 test</li> </ol>                     |
| Delivery time            | <ol> <li>Within 35 days after the sample and in order confirmed.</li> <li>Within 10 days if we have goods in stock</li> </ol>                                                             |
| Payment Terms            | 1. 30% deposit by T / T in advance, the balance after showing the copy of B / L 2. L/C, Escrow, T/T and Western Union can be acceptable, but different countries different payment terms. |
| Shiping way              | By sea, by air, by express and the delivery agent acceptable as your requirement.                                                                                                         |