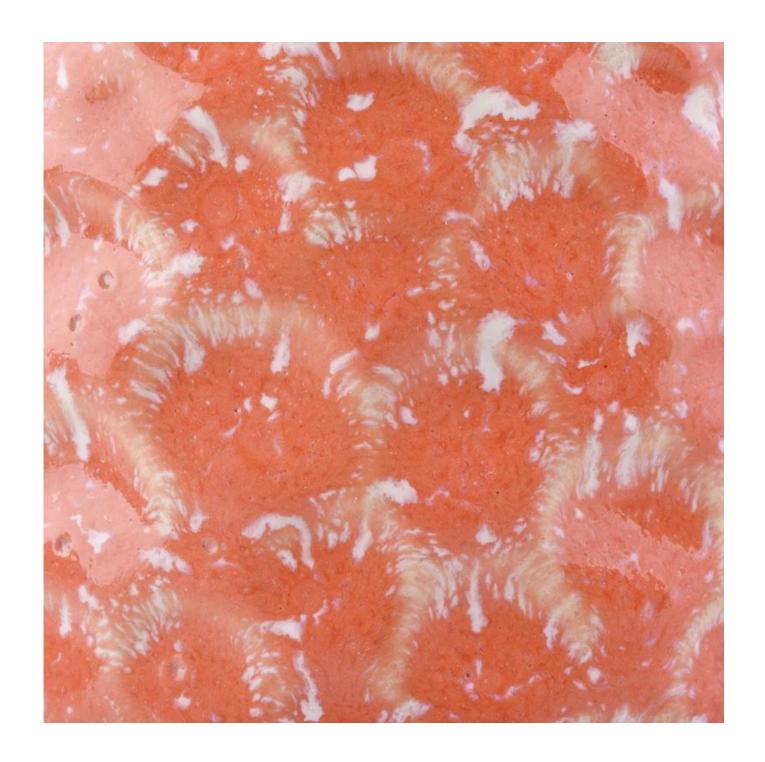

## Wholesale empty ceramic candle jars

## SGYC19012204SGYC19012204

| Item number.             |                                                                                                                                                                                           |
|--------------------------|-------------------------------------------------------------------------------------------------------------------------------------------------------------------------------------------|
| Material                 | Ceramic                                                                                                                                                                                   |
| Craft                    | ceramic candle jar                                                                                                                                                                        |
| Samples time             | 1. 5 days if there is a exist and size of the ceramic                                                                                                                                     |
|                          | 2. 15 days, if you need a new shape and size ceramic                                                                                                                                      |
| Product Capacity         | 500,000 ~ 1,000,000 pieces per month                                                                                                                                                      |
| The Features of products | <ol> <li>Hand made ceramic candle jar</li> <li>Suitable for use in hotel, house, etc.</li> <li>This eco-friendly.</li> <li>Meet FDA test; ASTM; CA 65 test</li> </ol>                     |
| Delivery time            | <ol> <li>Within 35 days after the sample and in order confirmed.</li> <li>Within 10 days if we have goods in stock</li> </ol>                                                             |
| Payment Terms            | 1. 30% deposit by T / T in advance, the balance after showing the copy of B / L 2. L/C, Escrow, T/T and Western Union can be acceptable, but different countries different payment terms. |
| Shiping way              | By sea, by air, by express and the delivery agent acceptable as your requirement.                                                                                                         |