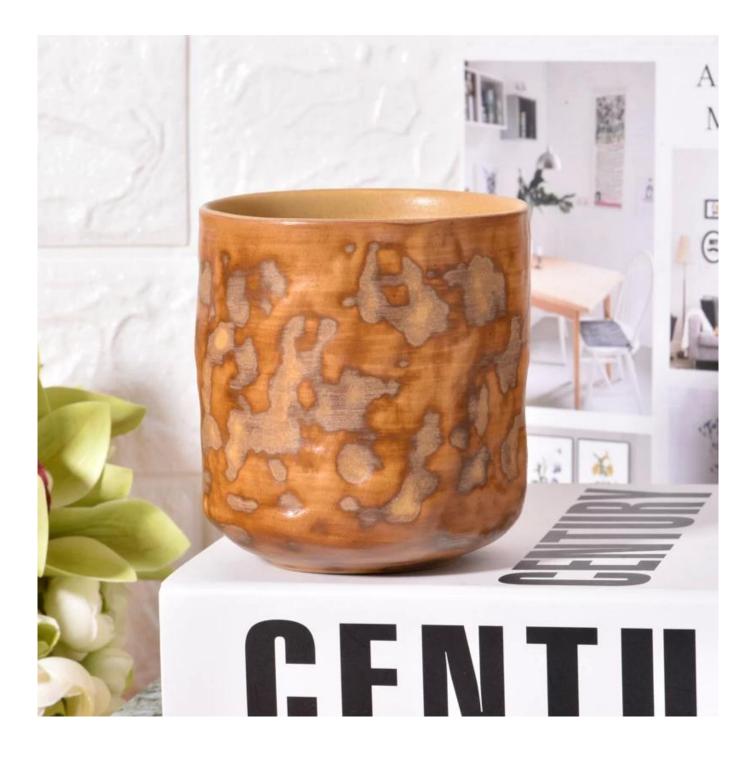

| Measure       | Item:SGMK23041525                                                                  |
|---------------|------------------------------------------------------------------------------------|
|               | Top dia: 72mm                                                                      |
|               | Bottom dia: 53mm                                                                   |
|               | Height: 80mm                                                                       |
|               | Weight: 164g                                                                       |
|               | Capacity:240ml                                                                     |
| Packing       | Normal packing,Individual gift box, PVC box, window box, color box, white box, etc |
| Delivery time | Within 35 days after the sample and order confirmed                                |
| Payment term  | 30% deposit by T/T in advance and the balance against the copy of B/L              |
| Shipment      | By sea,by air,by Express and your shipping agent is acceptable                     |
| Usage         | Home decor,Wedding Decoration,Wedding Favors,Decoration enhancement                |
| Occasion      |                                                                                    |