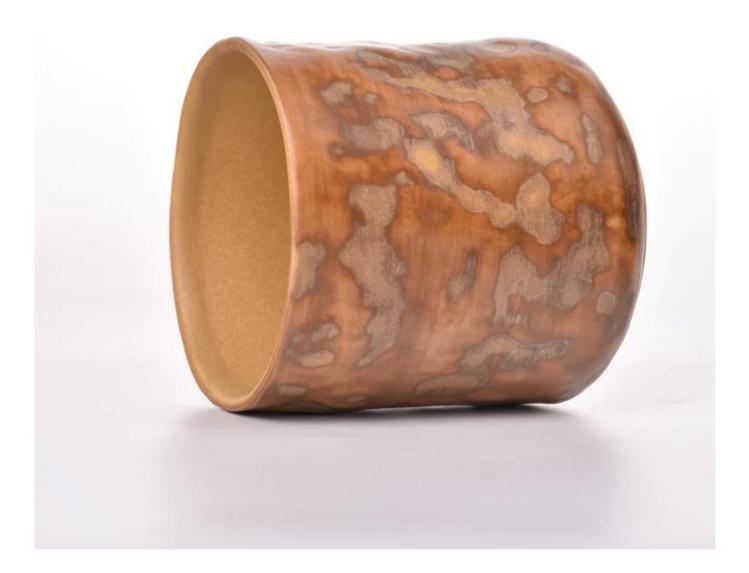

| Measure       | Item:SGMK23041525                                                                  |
|---------------|------------------------------------------------------------------------------------|
|               | Top dia: 72mm                                                                      |
|               | Bottom dia: 53mm                                                                   |
|               | Height: 80mm                                                                       |
|               | Weight: 164g                                                                       |
|               | Capacity:240ml                                                                     |
| Packing       | Normal packing,Individual gift box, PVC box, window box, color box, white box, etc |
| Delivery time | Within 35 days after the sample and order confirmed                                |
| Payment term  | 30% deposit by T/T in advance and the balance against the copy of B/L              |
| Shipment      | By sea,by air,by Express and your shipping agent is acceptable                     |
| Usage         | Home decor,Wedding Decoration,Wedding Favors,Decoration enhancement                |
| Occasion      |                                                                                    |