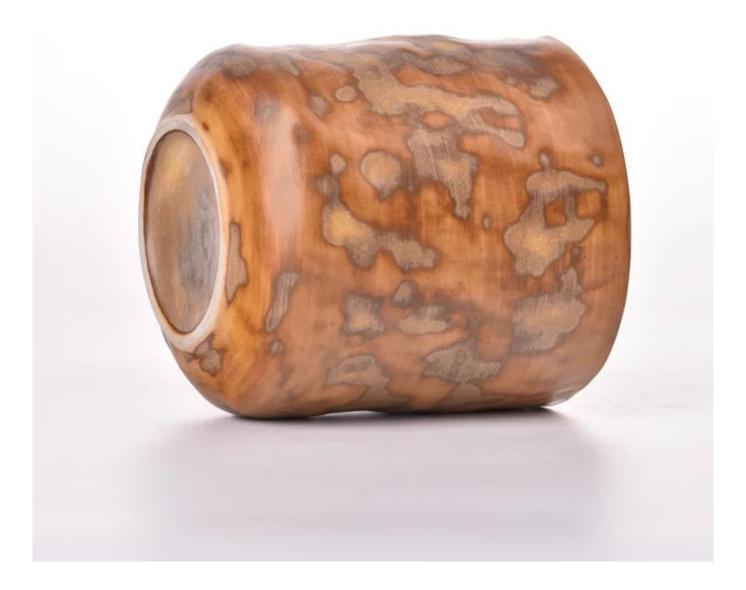

| Measure       | Item:SGMK23041525                                                                  |
|---------------|------------------------------------------------------------------------------------|
|               | Top dia: 72mm                                                                      |
|               | Bottom dia: 53mm                                                                   |
|               | Height: 80mm                                                                       |
|               | Weight: 164g                                                                       |
|               | Capacity:240ml                                                                     |
| Packing       | Normal packing,Individual gift box, PVC box, window box, color box, white box, etc |
| Delivery time | Within 35 days after the sample and order confirmed                                |
| Payment term  | 30% deposit by T/T in advance and the balance against the copy of B/L              |
| Shipment      | By sea,by air,by Express and your shipping agent is acceptable                     |
| Usage         | Home decor,Wedding Decoration,Wedding Favors,Decoration enhancement                |
| Occasion      |                                                                                    |