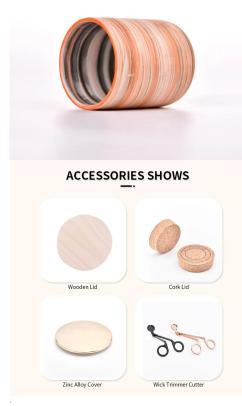

#### Q3: What kind of lids you can offer?

We can provide lids in different materials like glass, ceramic, metal, wood, concrete and plastic ect.