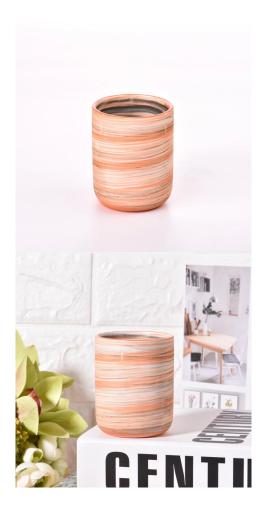

#### The design of flexible sizes can be quickly expanded Your market

Top Dia.: 65mm Height: 76mm. Capacity: 165ml. Weight: 129g

We translate your ideas into creative spice products, we sell you in the local market.

#### characteristic of the product

 bottle of incense in decorative glass for the high quality house.
applicable to hotels, wedding, etc.
Meet the function of ASTM test products.