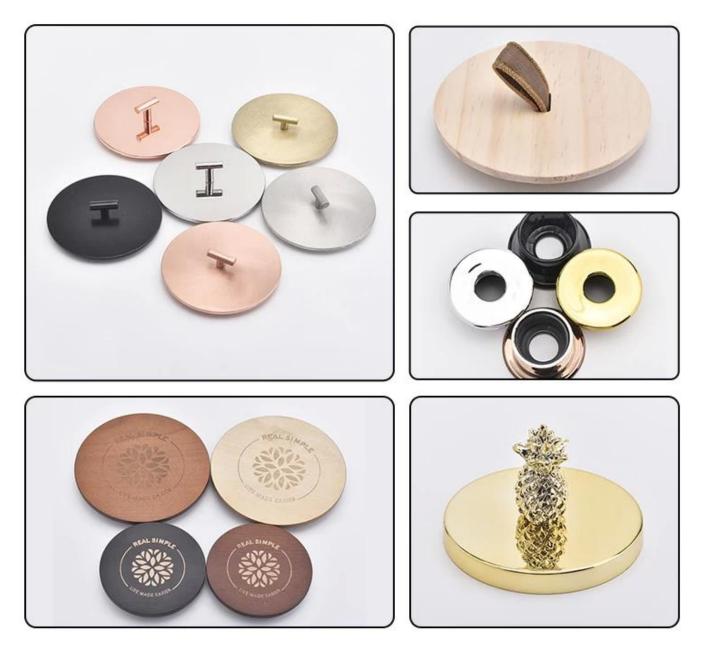

#### Q3: What kind of lids you can offer?

We can provide lids in different materials like glass, ceramic, metal, wood, concrete and plastic ect.