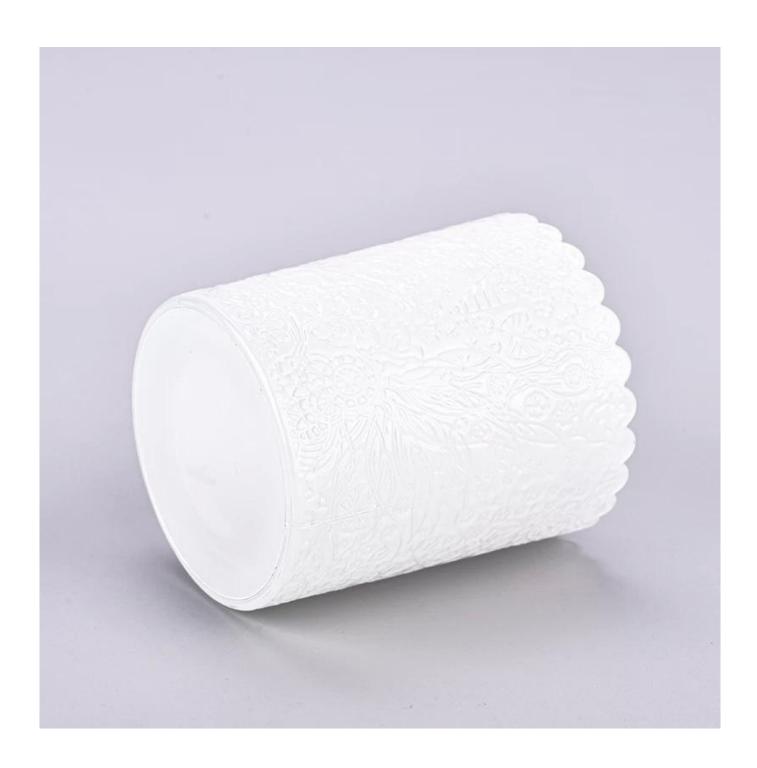

## Wholeale embossed glass candle jar with custom logo candle vessel for home decor

Sunny Glasswares not only places  $\operatorname{OEM}$  /  $\operatorname{ODM}$  orders, but also helps many brands to start with product concepts.

| Measure           | Item:SGKY23110304<br>Top dia: 75 mm                                                |
|-------------------|------------------------------------------------------------------------------------|
|                   | Bottom dia: 71 mm                                                                  |
|                   | Height: 90 mm                                                                      |
|                   | Weight: 248 g                                                                      |
|                   | Capacity:255 ml                                                                    |
| Packing           | Normal packing,Individual gift box, PVC box, window box, color box, white box, etc |
| Delivery time     | Within 35 days after the sample and order confirmed                                |
| Payment term      | 30% deposit by T/T in advance and the balance against the copy of B/L              |
| Shipment          | By sea,by air,by Express and your shipping agent is acceptable                     |
| Usage<br>Occasion | Home decor, Wedding Decoration, Wedding Favors, Decoration enhancement             |