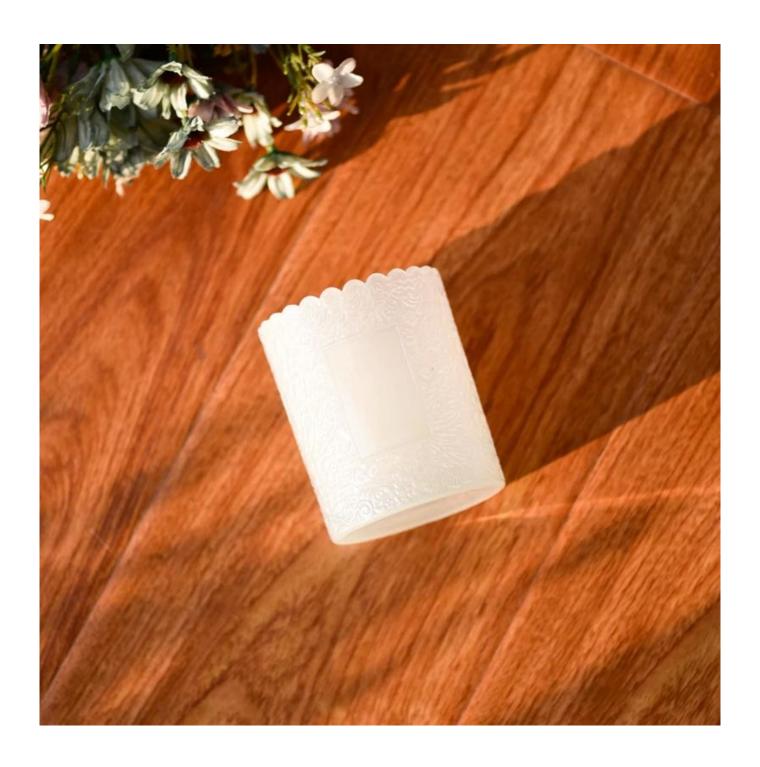

## Wholeale embossed glass candle jar with custom logo candle vessel for home decor

Sunny Glasswares not only places  $\operatorname{OEM}$  /  $\operatorname{ODM}$  orders, but also helps many brands to start with product concepts.

| Measure           | Item:SGKY23110304<br>Top dia: 75 mm                                                |
|-------------------|------------------------------------------------------------------------------------|
|                   | Bottom dia: 71 mm                                                                  |
|                   | Height: 90 mm                                                                      |
|                   | Weight: 248 g                                                                      |
|                   | Capacity:255 ml                                                                    |
| Packing           | Normal packing,Individual gift box, PVC box, window box, color box, white box, etc |
| Delivery time     | Within 35 days after the sample and order confirmed                                |
| Payment term      | 30% deposit by T/T in advance and the balance against the copy of B/L              |
| Shipment          | By sea,by air,by Express and your shipping agent is acceptable                     |
| Usage<br>Occasion | Home decor, Wedding Decoration, Wedding Favors, Decoration enhancement             |