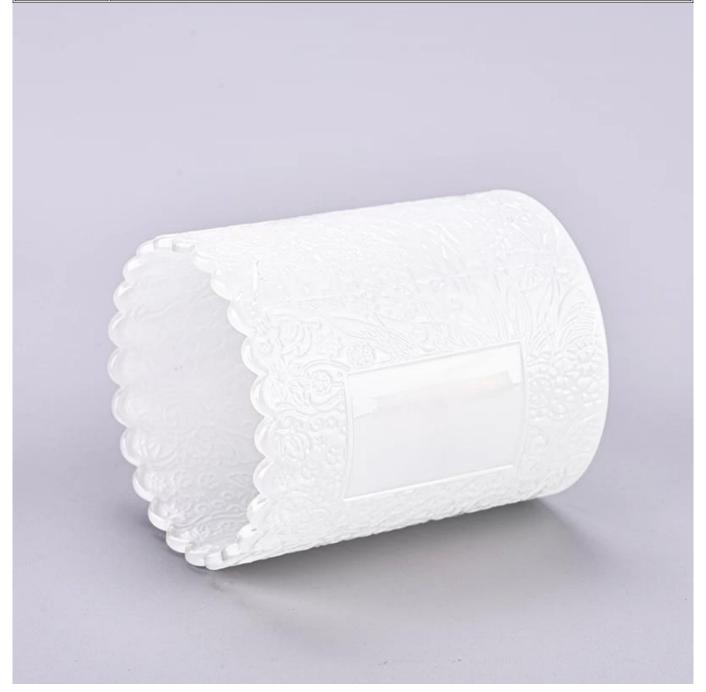

## Wholeale embossed glass candle jar with custom logo candle vessel for home decor

Sunny Glasswares not only places  $\operatorname{OEM}$  /  $\operatorname{ODM}$  orders, but also helps many brands to start with product concepts.

| Measure           | Item:SGKY23110304<br>Top dia: 75 mm                                                |
|-------------------|------------------------------------------------------------------------------------|
|                   | Bottom dia: 71 mm                                                                  |
|                   | Height: 90 mm                                                                      |
|                   | Weight: 248 g                                                                      |
|                   | Capacity:255 ml                                                                    |
| Packing           | Normal packing,Individual gift box, PVC box, window box, color box, white box, etc |
| Delivery time     | Within 35 days after the sample and order confirmed                                |
| Payment term      | 30% deposit by T/T in advance and the balance against the copy of B/L              |
| Shipment          | By sea,by air,by Express and your shipping agent is acceptable                     |
| Usage<br>Occasion | Home decor, Wedding Decoration, Wedding Favors, Decoration enhancement             |