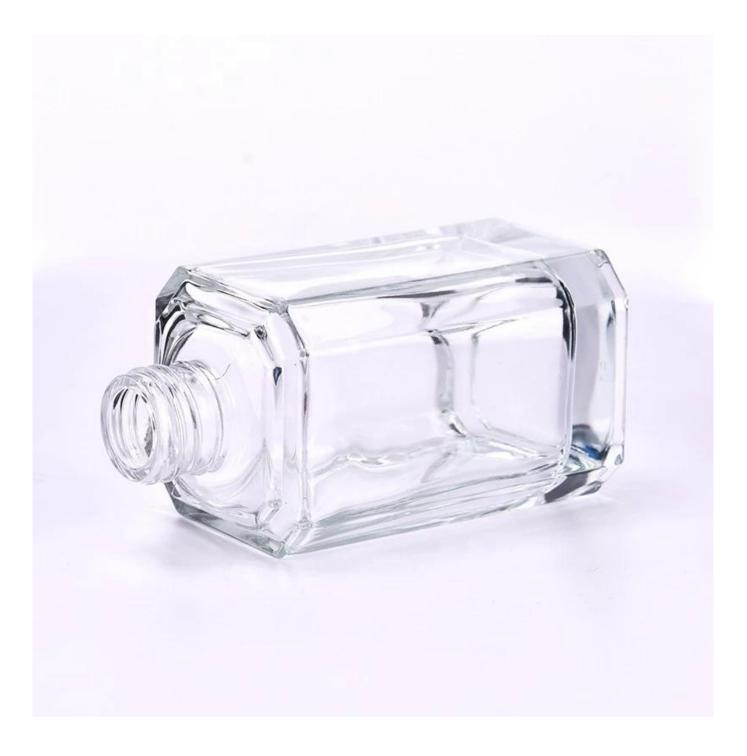

#### Size: 26mm\*120mm

This glass bottle comes with shiny finishing. Cusotm colors are acceptable.

Candle accessaries

Team and Office