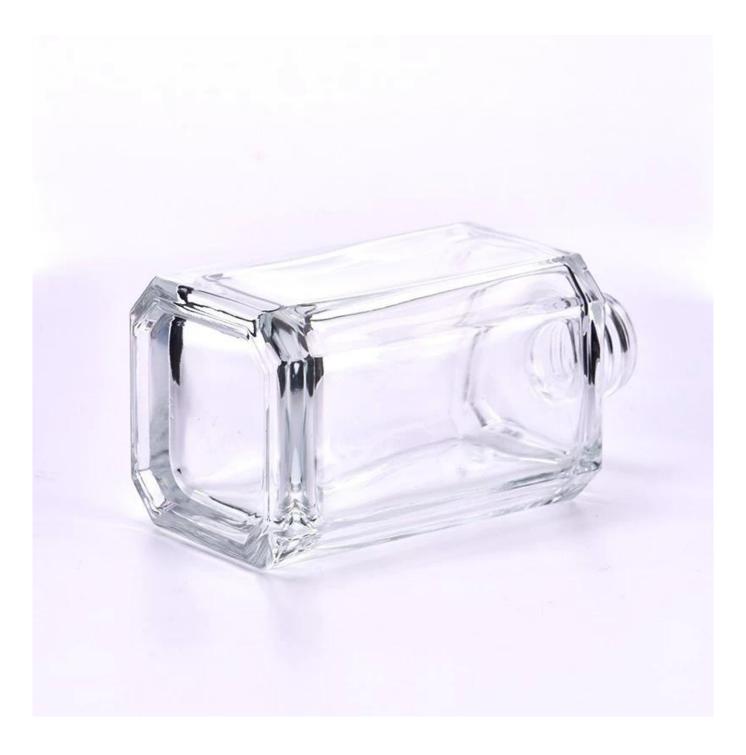

#### Size: 26mm\*120mm

This glass bottle comes with shiny finishing. Cusotm colors are acceptable.

Candle accessaries

Team and Office