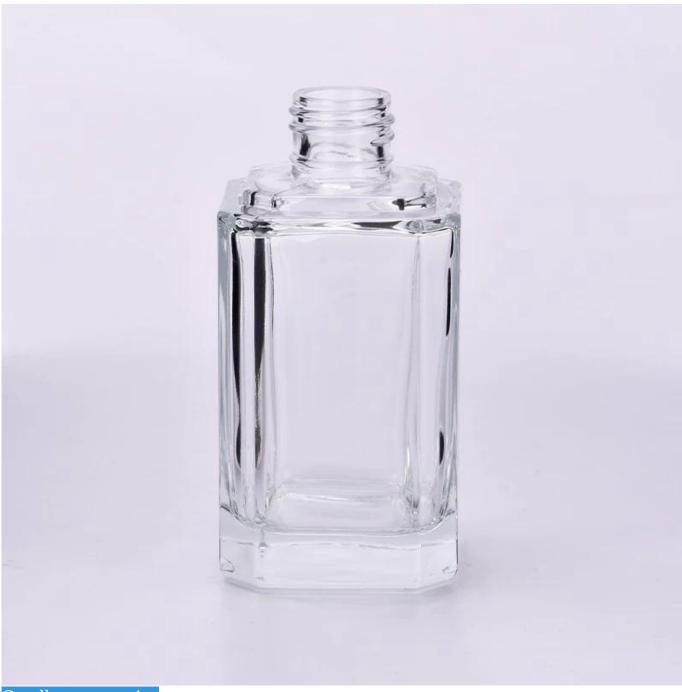

#### Size: 26mm\*120mm

This glass bottle comes with shiny finishing. Cusotm colors are acceptable.

Candle accessaries

Team and Office