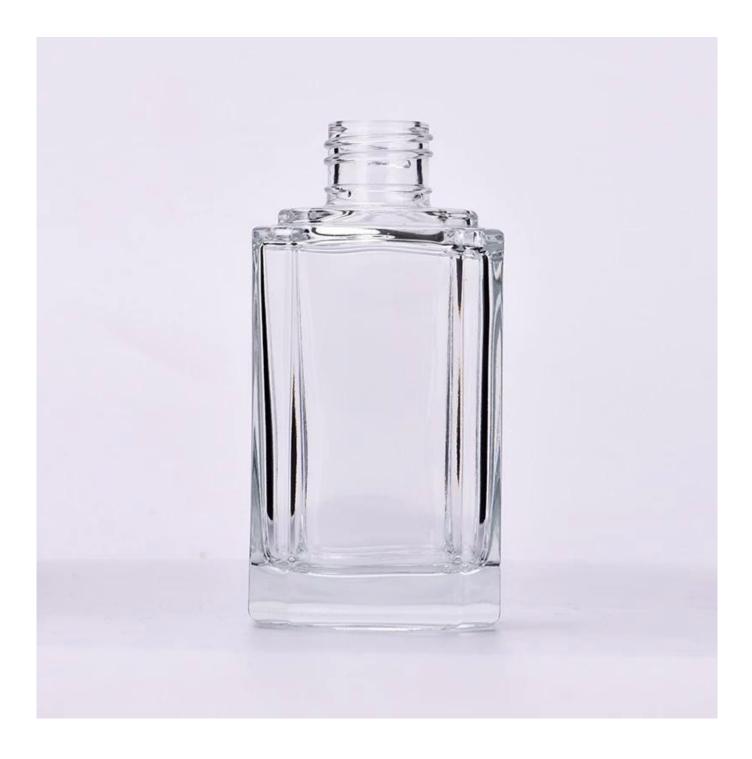

#### Size: 26mm\*120mm

This glass bottle comes with shiny finishing. Cusotm colors are acceptable.

Candle accessaries

Team and Office