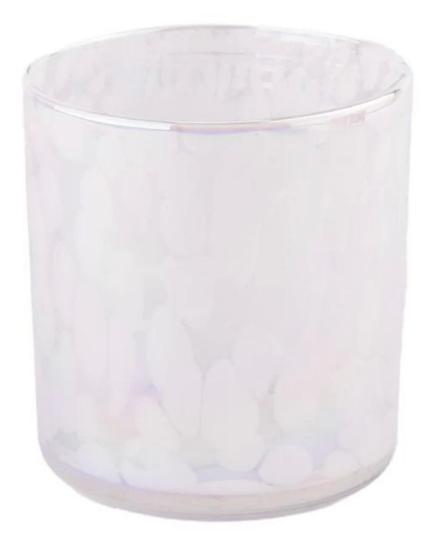

## product description

Whether it's a scented candle or a decorative candle, this laser-gradient **glass candle jar** r is the perfect match. When the candle is lit, the warm glow jumps in the glass jar and sets off the laser effect to create a dreamlike atmosphere.

Enter the magic world of light and shadow, laser gradient **glass candle jars** for you to present a visual feast. Its unique laser effect, like the twinkling stars in the night sky, gives off a charming charm under the interweaving of light and shadow.

The Laser-graded **glass candle jars** is not only a beautiful decoration, but also a practical little thing that can bring you warmth and romance. Let it leave wonderful memories in your life and accompany you through every warm night.