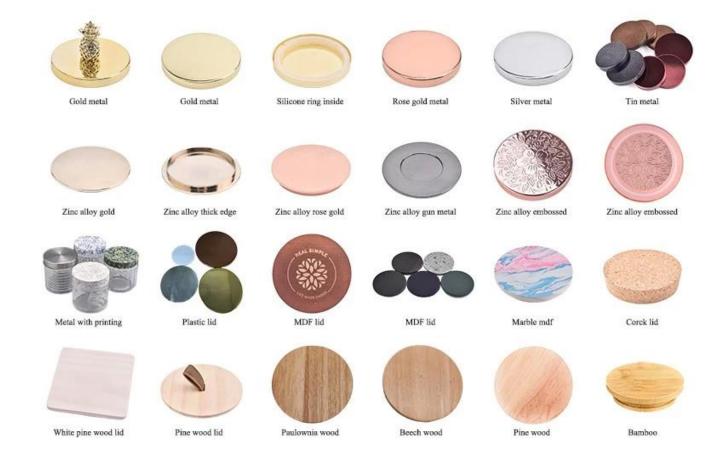

h.

## product description



Whether it's a scented candle or a decorative candle, this laser-gradient **glass candle jar** r is the perfect match. When the candle is lit, the warm glow jumps in the glass jar and sets off the laser effect to create a dreamlike atmosphere.



Enter the magic world of light and shadow, laser gradient **glass candle jars** for you to present a visual feast. Its unique laser effect, like the twinkling stars in the night sky, gives off a charming charm under the interweaving of light and shadow.



The Laser-graded **glass candle jars** is not only a beautiful decoration, but also a practical little thing that can bring you warmth and romance. Let it leave wonderful memories in your life and accompany you through every warm night.



## **Accessories - Lid**



### Accessories - candle holder box

# CANDLE HOLDER BOX SIZE, LOGO, COLOR, LINING, SHAPE CAN BE CUSTOMIZED







## **Production and packaging**

## Mass production



Quality testing



Packing



<u>Pallet</u>



## Sample room

#### Welcome to the sample room of **Sunny Glassware**



Here we bring together a total of **5000+** kinds of candle holder carefully designed and made, each candle holder reflects our persistent pursuit of quality and design.

## **FAQ**

1) Can you combine many items assorted in one container in my first order?

Yes, we can. But the quantity of each ordered item should reach our MOQ.

#### 2) If any quality problem, how can you settle it for us?

When discharging the container, you need to inspect all the cargo. If any breakage or defect products were foun