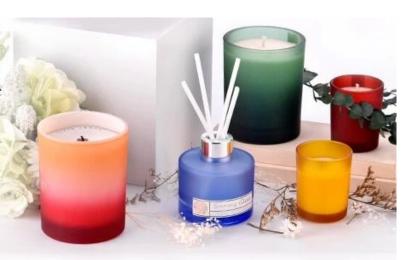

## product description

Whether it's a scented candle or a decorative candle, this laser-gradient **glass candle jar** r is the perfect match. When the candle is lit, the warm glow jumps in the glass jar and sets off the laser effect to create a dreamlike atmosphere.

Enter the magic world of light and shadow, laser gradient **glass candle jars** for you to present a visual feast. Its unique laser effect, like the twinkling stars in the night sky, gives off a charming charm under the interweaving of light and shadow.

The Laser-graded **glass candle jars** is not only a beautiful decoration, but also a practical little thing that can bring you warmth and romance. Let it leave wonderful memories in your life and accompany you through every warm night.