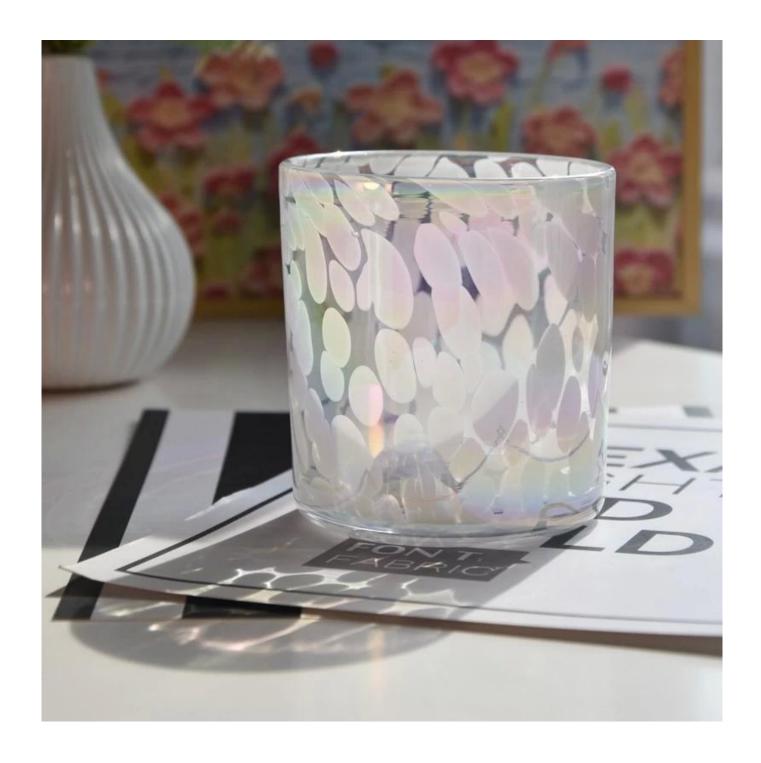

## product description

Whether it's a scented candle or a decorative candle, this laser-gradient **glass candle jar** r is the perfect match. When the candle is lit, the warm glow jumps in the glass jar and sets off the laser effect to create a dreamlike atmosphere.

Enter the magic world of light and shadow, laser gradient **glass candle jars** for you to present a visual feast. Its unique laser effect, like the twinkling stars in the night sky, gives off a charming charm under the interweaving of light and shadow.

The Laser-graded **glass candle jars** is not only a beautiful decoration, but also a practical little thing that can bring you warmth and romance. Let it leave wonderful memories in your life and accompany you through every warm night.