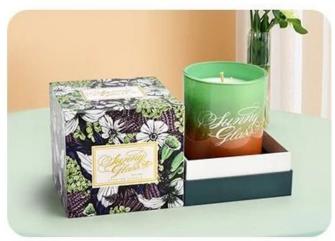

## product description

Whether it's a scented candle or a decorative candle, this laser-gradient **glass candle jar** r is the perfect match. When the candle is lit, the warm glow jumps in the glass jar and sets off the laser effect to create a dreamlike atmosphere.

Enter the magic world of light and shadow, laser gradient **glass candle jars** for you to present a visual feast. Its unique laser effect, like the twinkling stars in the night sky, gives off a charming charm under the interweaving of light and shadow.

The Laser-graded **glass candle jars** is not only a beautiful decoration, but also a practical little thing that can bring you warmth and romance. Let it leave wonderful memories in your life and accompany you through every warm night.