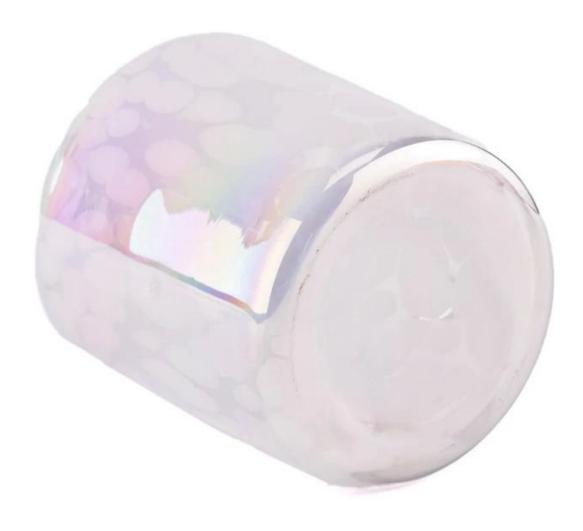

## product description

Whether it's a scented candle or a decorative candle, this laser-gradient **glass candle jar** r is the perfect match. When the candle is lit, the warm glow jumps in the glass jar and sets off the laser effect to create a dreamlike atmosphere.

Enter the magic world of light and shadow, laser gradient **glass candle jars** for you to present a visual feast. Its unique laser effect, like the twinkling stars in the night sky, gives off a charming charm under the interweaving of light and shadow.

The Laser-graded **glass candle jars** is not only a beautiful decoration, but also a practical little thing that can bring you warmth and romance. Let it leave wonderful memories in your life and accompany you through every warm night.