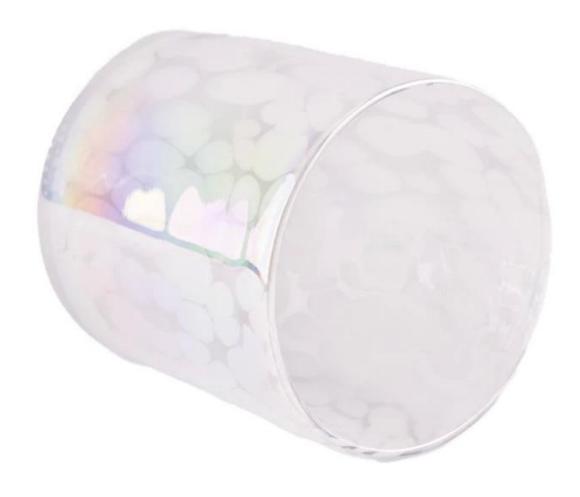

## product description

Whether it's a scented candle or a decorative candle, this laser-gradient **glass candle jar** r is the perfect match. When the candle is lit, the warm glow jumps in the glass jar and sets off the laser effect to create a dreamlike atmosphere.

Enter the magic world of light and shadow, laser gradient **glass candle jars** for you to present a visual feast. Its unique laser effect, like the twinkling stars in the night sky, gives off a charming charm under the interweaving of light and shadow.

The Laser-graded **glass candle jars** is not only a beautiful decoration, but also a practical little thing that can bring you warmth and romance. Let it leave wonderful memories in your life and accompany you through every warm night.