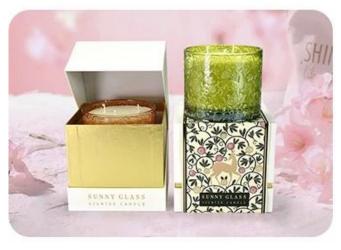

## product description

Whether it's a scented candle or a decorative candle, this laser-gradient **glass candle jar** r is the perfect match. When the candle is lit, the warm glow jumps in the glass jar and sets off the laser effect to create a dreamlike atmosphere.

Enter the magic world of light and shadow, laser gradient **glass candle jars** for you to present a visual feast. Its unique laser effect, like the twinkling stars in the night sky, gives off a charming charm under the interweaving of light and shadow.

The Laser-graded **glass candle jars** is not only a beautiful decoration, but also a practical little thing that can bring you warmth and romance. Let it leave wonderful memories in your life and accompany you through every warm night.