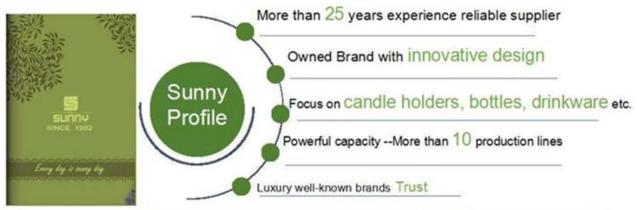

|
| For your choice  | 1, Any logo printing on the double wall glass 2, Any color painted, frosted, electroplating, logo laser on the glass cup 3, Special packing like shrink wrap, color gift box, white box etc 4, Any shape, size meet your need                                                                                                                                                                      |

















^ Trade Show Visiting

<< Office Visiting

## Shenzhen Sunny Glassware Co., Ltd







**Homepage back**