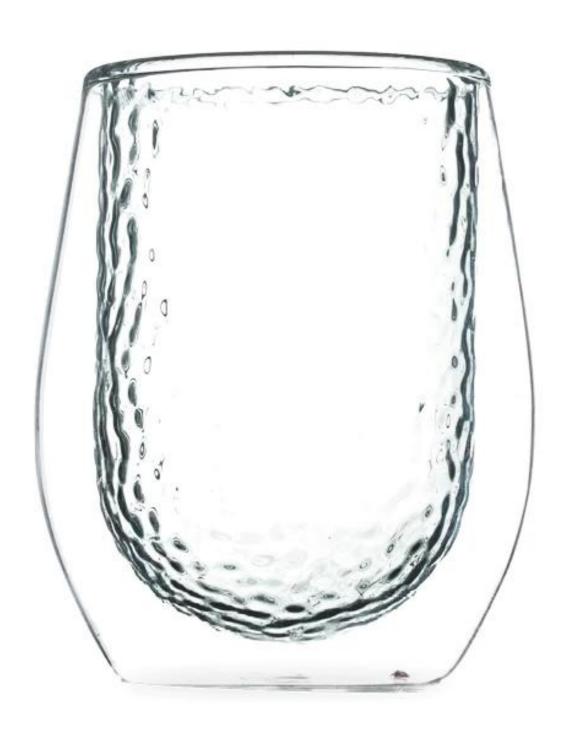

## Wholesale double wall glass coffee cup

| Size             | Item No.:SGSDS425 size: top dia:63.5mm bottom dia:63.5mm height:96.5mm  MOQ:1000pcs double wall glass cup.double wall drinking glass,double wall coffee cup.double wall tumbler Sample time: 7 days Mass production time: 30 days after the order confirmed Product capacity: 300000-400000 every month Payment terms: 30% deposit by T/T in advance and the balance after showing the copy of B/L |
|------------------|----------------------------------------------------------------------------------------------------------------------------------------------------------------------------------------------------------------------------------------------------------------------------------------------------------------------------------------------------------------------------------------------------|
| color            | Any color are available                                                                                                                                                                                                                                                                                                                                                                            |
| Sample           | 7days                                                                                                                                                                                                                                                                                                                                                                                              |
| Terms of payment | 30% deposit by T/T in advance and the balance after showing copy of L/C                                                                                                                                                                                                                                                                                                                            |
| Certification    | FDA,Dish wash test,CA65                                                                                                                                                                                                                                                                                                                                                                            |
| For your choice  | 1, Any logo printing on the double wall glass 2, Any color painted, frosted, electroplating, logo laser on the glass cup 3, Special packing like shrink wrap, color gift box, white box etc 4, Any shape, size meet your need                                                                                                                                                                      |