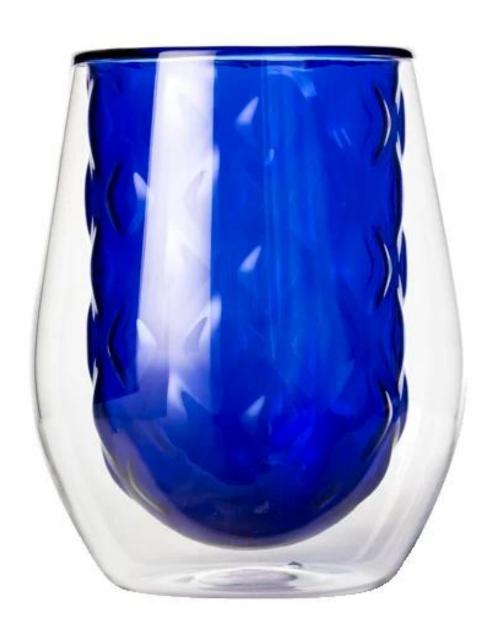

## Wholesale double wall glass coffee cup

| Size             | Item No.:SGSDS425 size: top dia:63.5mm bottom dia:63.5mm height:96.5mm  MOQ:1000pcs double wall glass cup.double wall drinking glass,double wall coffee cup.double wall tumbler Sample time: 7 days Mass production time: 30 days after the order confirmed Product capacity: 300000-400000 every month Payment terms: 30% deposit by T/T in advance and the balance after showing the copy of B/L |
|------------------|----------------------------------------------------------------------------------------------------------------------------------------------------------------------------------------------------------------------------------------------------------------------------------------------------------------------------------------------------------------------------------------------------|
| color            | Any color are available                                                                                                                                                                                                                                                                                                                                                                            |
| Sample           | 7days                                                                                                                                                                                                                                                                                                                                                                                              |
| Terms of payment | 30% deposit by T/T in advance and the balance after showing copy of L/C                                                                                                                                                                                                                                                                                                                            |
| Certification    | FDA,Dish wash test,CA65                                                                                                                                                                                                                                                                                                                                                                            |
| For your choice  | 1, Any logo printing on the double wall glass 2, Any color painted, frosted, electroplating, logo laser on the glass cup 3, Special packing like shrink wrap, color gift box, white box etc 4, Any shape, size meet your need                                                                                                                                                                      |