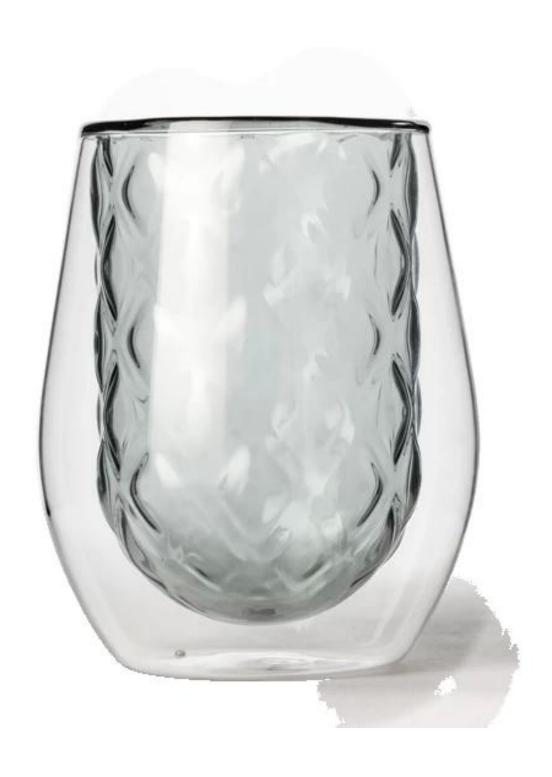

## Wholesale double wall glass coffee cup

| Size             | Item No.:SGSDS425 size: top dia:63.5mm bottom dia:63.5mm height:96.5mm  MOQ:1000pcs double wall glass cup.double wall drinking glass,double wall coffee cup.double wall tumbler Sample time: 7 days Mass production time: 30 days after the order confirmed Product capacity: 300000-400000 every month Payment terms: 30% deposit by T/T in advance and the balance after showing the copy of B/L |
|------------------|----------------------------------------------------------------------------------------------------------------------------------------------------------------------------------------------------------------------------------------------------------------------------------------------------------------------------------------------------------------------------------------------------|
| color            | Any color are available                                                                                                                                                                                                                                                                                                                                                                            |
| Sample           | 7days                                                                                                                                                                                                                                                                                                                                                                                              |
| Terms of payment | 30% deposit by T/T in advance and the balance after showing copy of L/C                                                                                                                                                                                                                                                                                                                            |
| Certification    | FDA,Dish wash test,CA65                                                                                                                                                                                                                                                                                                                                                                            |
| For your choice  | 1, Any logo printing on the double wall glass 2, Any color painted, frosted, electroplating, logo laser on the glass cup 3, Special packing like shrink wrap, color gift box, white box etc 4, Any shape, size meet your need                                                                                                                                                                      |