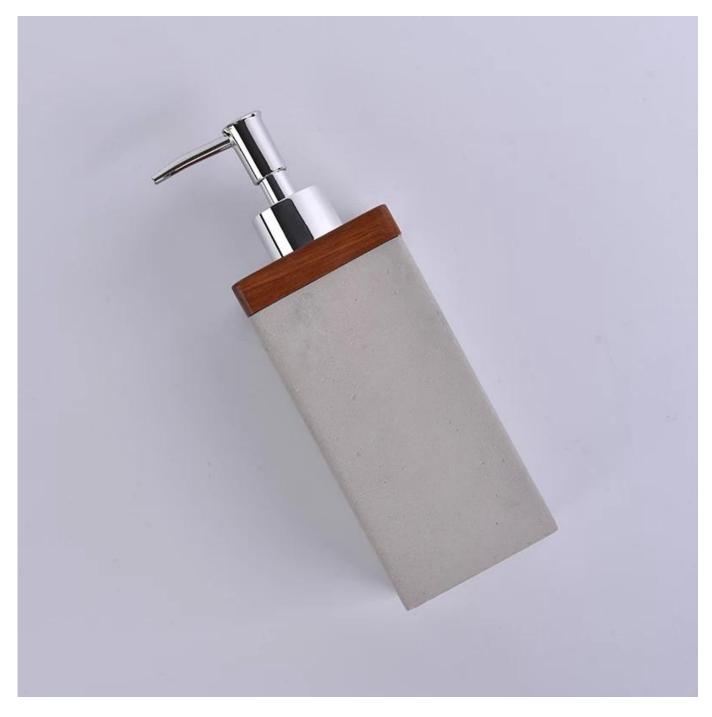

## Wholesale different color emulsion bottle cement

| Size             | SGSJL18032716<br>bottle<br>Top dia: 70mm<br>Bottom dia: 70mm<br>Height: 210mm<br>Weight: 917g<br>Capacity: 220ml<br>Sprayer[]<br>20g<br>moq:1000pcs<br>Sample time: 7 days<br>Mass production time: 30 days after the order confirmed<br>Product capacity: 300000-400000 every month<br>Payment terms: 30% deposit by T/T in advance and the balance after showing<br>the copy of B/L |
|------------------|---------------------------------------------------------------------------------------------------------------------------------------------------------------------------------------------------------------------------------------------------------------------------------------------------------------------------------------------------------------------------------------|
| color            | Any color are available                                                                                                                                                                                                                                                                                                                                                               |
| Sample           | 7days                                                                                                                                                                                                                                                                                                                                                                                 |
| Terms of payment | 30% deposit by T/T in advance and the balance after showing copy of L/C                                                                                                                                                                                                                                                                                                               |
| Certification    | ASTM Test (for candle holder)                                                                                                                                                                                                                                                                                                                                                         |
| For your choice  | 1, Any logo printing on glass body<br>2, Any color painted, frosted, electroplating, logo laser for the finish<br>3, Special packing like shrink wrap, color gift box, white box etc<br>4, Any shape, size meet your need                                                                                                                                                             |