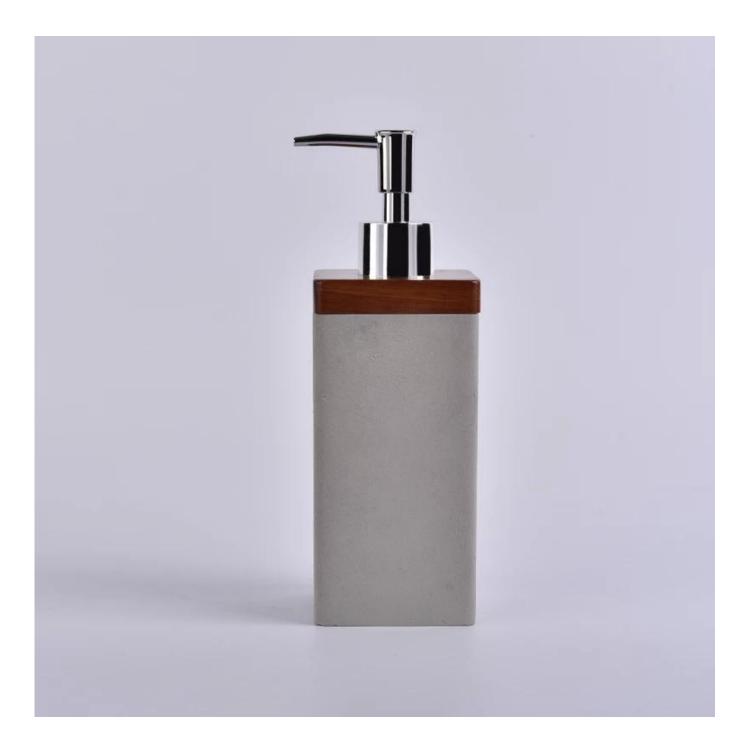

## Wholesale different color emulsion bottle cement

| Size             | SGSJL18032716<br>bottle<br>Top dia: 70mm<br>Bottom dia: 70mm<br>Height: 210mm<br>Weight: 917g<br>Capacity: 220ml<br>Sprayer[]<br>20g<br>moq:1000pcs<br>Sample time: 7 days<br>Mass production time: 30 days after the order confirmed<br>Product capacity: 300000-400000 every month<br>Payment terms: 30% deposit by T/T in advance and the balance after showing<br>the copy of B/L |
|------------------|---------------------------------------------------------------------------------------------------------------------------------------------------------------------------------------------------------------------------------------------------------------------------------------------------------------------------------------------------------------------------------------|
| color            | Any color are available                                                                                                                                                                                                                                                                                                                                                               |
| Sample           | 7days                                                                                                                                                                                                                                                                                                                                                                                 |
| Terms of payment | 30% deposit by T/T in advance and the balance after showing copy of L/C                                                                                                                                                                                                                                                                                                               |
| Certification    | ASTM Test (for candle holder)                                                                                                                                                                                                                                                                                                                                                         |
| For your choice  | 1, Any logo printing on glass body<br>2, Any color painted, frosted, electroplating, logo laser for the finish<br>3, Special packing like shrink wrap, color gift box, white box etc<br>4, Any shape, size meet your need                                                                                                                                                             |