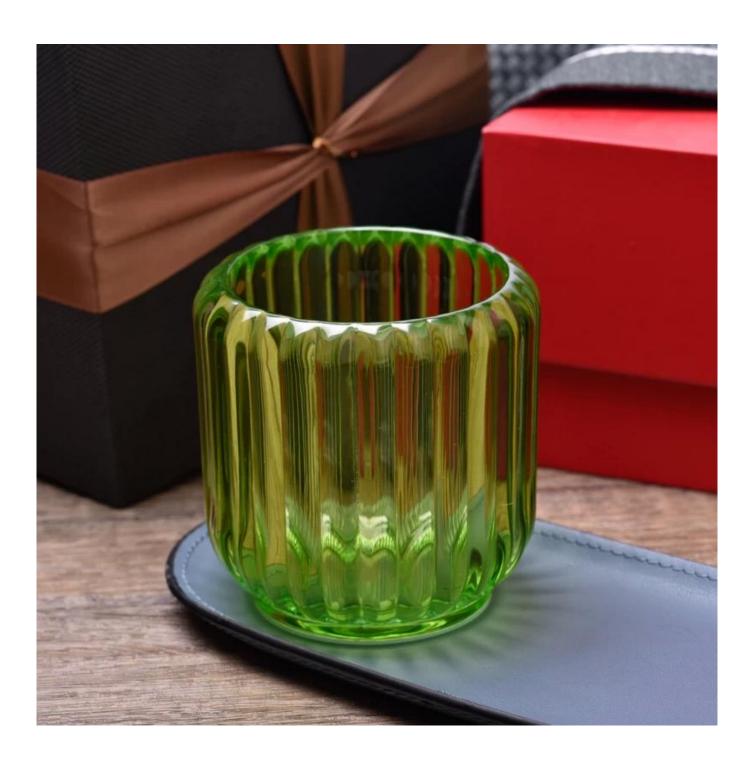

| Sample time       | 1. 5 days if there is a shape and size of the glass 2. 15 days, if you need new shapes and glass size |
|-------------------|-------------------------------------------------------------------------------------------------------|
| To measure        | Article: SGCX23042712<br>Top Dia: 68m<br>Height: 85 mm<br>Weight: 408g<br>Capacity: 242 ml            |
| Packaging         | Normal packaging, single gift box, pvc box, window box, color box, white box, etc.                    |
| Delivery time     | Within 35 days from the confirmation of the sample and the order                                      |
| Payment term      | 30% deposit from T/T in advance and balance with respect to the copy of B/L                           |
| Shipping          | By sea, by air, by Express and your shipping agent is acceptable                                      |
| Use opportunities | Home furnishings, wedding decoration, favors, improvement of decoration                               |