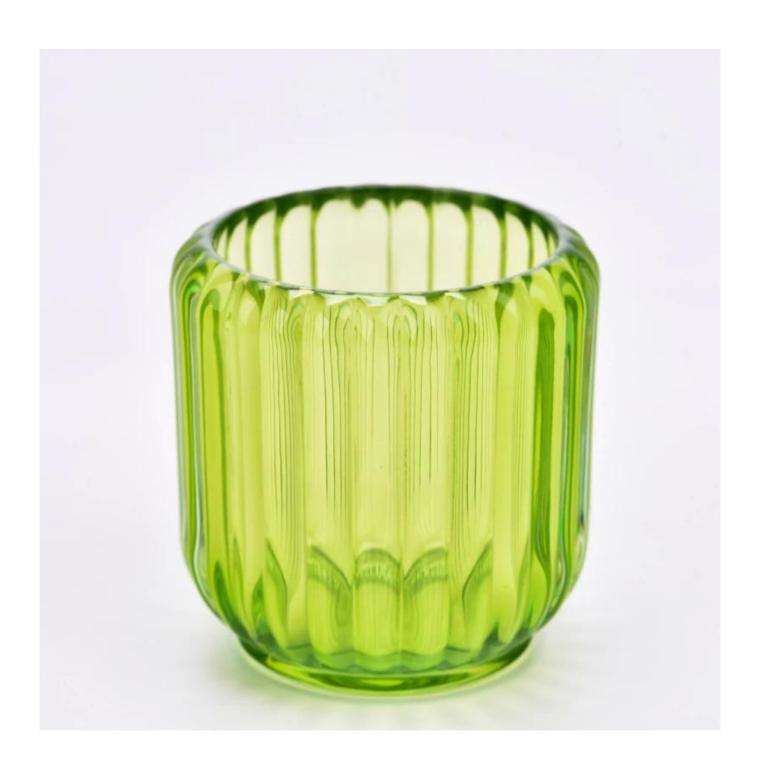

| Sample time       | 1. 5 days if there is a shape and size of the glass 2. 15 days, if you need new shapes and glass size |
|-------------------|-------------------------------------------------------------------------------------------------------|
| To measure        | Article: SGCX23042712<br>Top Dia: 68m<br>Height: 85 mm<br>Weight: 408g<br>Capacity: 242 ml            |
| Packaging         | Normal packaging, single gift box, pvc box, window box, color box, white box, etc.                    |
| Delivery time     | Within 35 days from the confirmation of the sample and the order                                      |
| Payment term      | 30% deposit from T/T in advance and balance with respect to the copy of B/L                           |
| Shipping          | By sea, by air, by Express and your shipping agent is acceptable                                      |
| Use opportunities | Home furnishings, wedding decoration, favors, improvement of decoration                               |