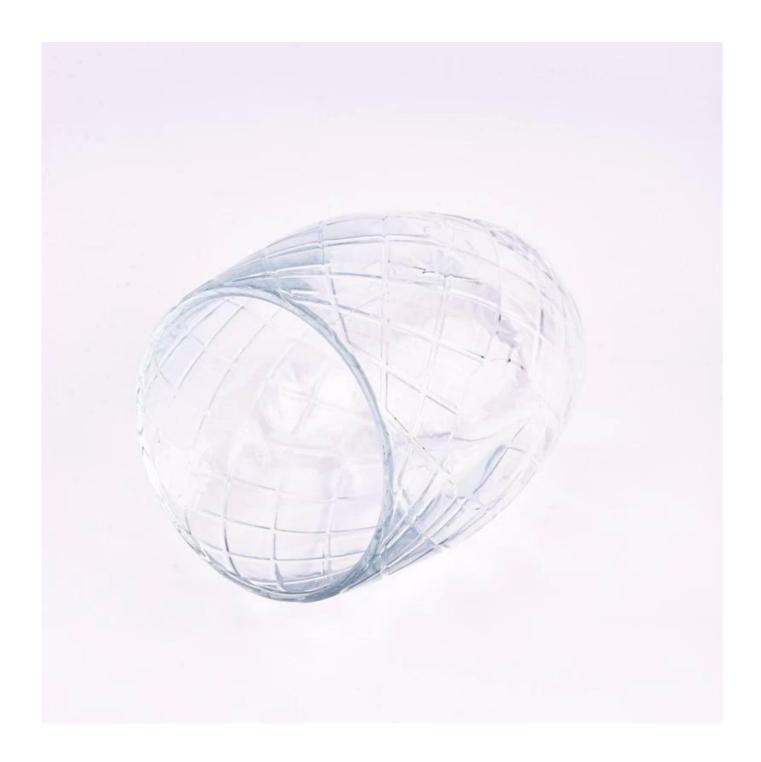

Unusual shapes and simple style-perfect for presenting your style in any room. Quality, impressive style and these egg-shaped **glass candle jar** so very gift worthy.

This egg-shaped <u>glass candle jars</u> is a fantastic choice for high end scented poured candles. <u>glass candle jars</u> is highly versatile for use around the home, <u>glass candle jars</u> restaurant or retail setting as a tumbler, water glass, or as vase for wedding centerpieces.

The egg-shaped glass candle jars light the candle, when the flame illuminates, glass candle jars the beautiful hues flashes. Unique glass candle jars for candle making, glass candle jars for your own use or for business, is a wonderful choice.