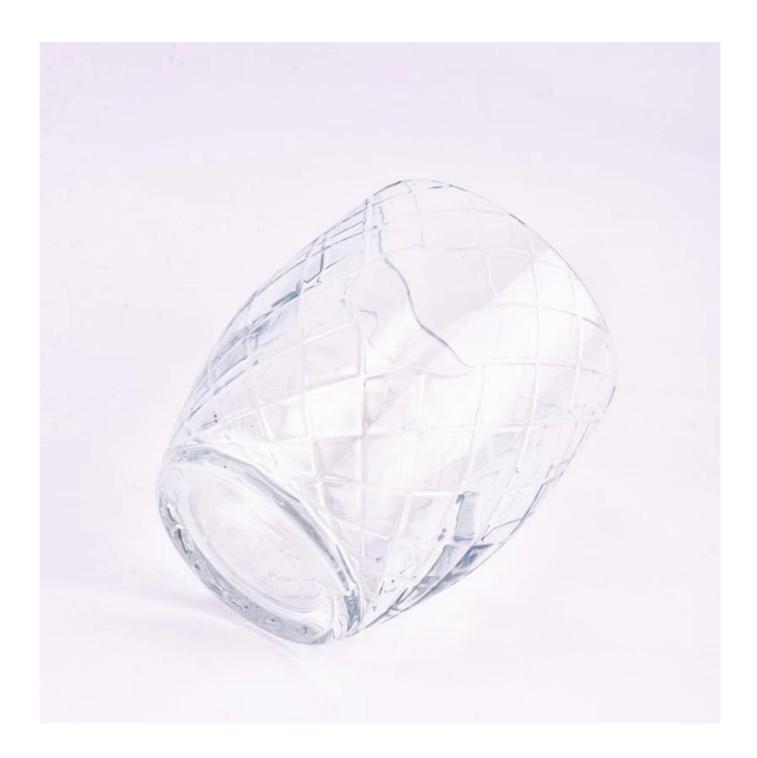

Unusual shapes and simple style-perfect for presenting your style in any room. Quality, impressive style and these egg-shaped **glass candle jar** so very gift worthy.

This egg-shaped <u>glass candle jars</u> is a fantastic choice for high end scented poured candles. <u>glass candle jars</u> is highly versatile for use around the home, <u>glass candle jars</u> restaurant or retail setting as a tumbler, water glass, or as vase for wedding centerpieces.

The egg-shaped glass candle jars light the candle, when the flame illuminates, glass candle jars the beautiful hues flashes. Unique glass candle jars for candle making, glass candle jars for your own use or for business, is a wonderful choice.