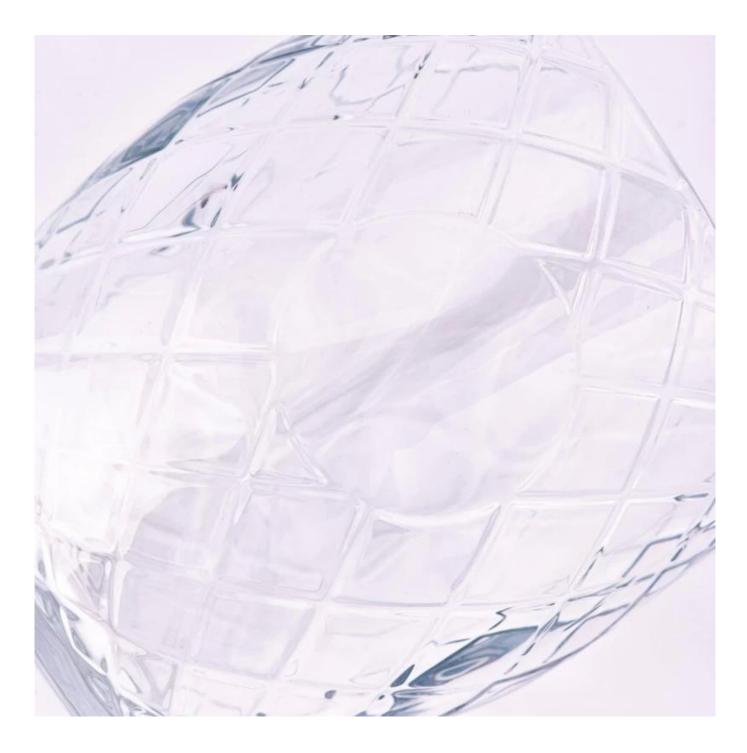

Unusual shapes and simple style-perfect for presenting your style in any room. Quality, impressive style and these egg-shaped **glass candle jar** so very gift worthy.

This egg-shaped <u>glass candle jars</u> is a fantastic choice for high end scented poured candles. <u>glass candle jars</u> is highly versatile for use around the home, <u>glass candle jars</u> restaurant or retail setting as a tumbler, water glass, or as vase for wedding centerpieces.

The egg-shaped glass candle jars light the candle, when the flame illuminates, glass candle jars the beautiful hues flashes. Unique glass candle jars for candle making, glass candle jars for your own use or for business, is a wonderful choice.