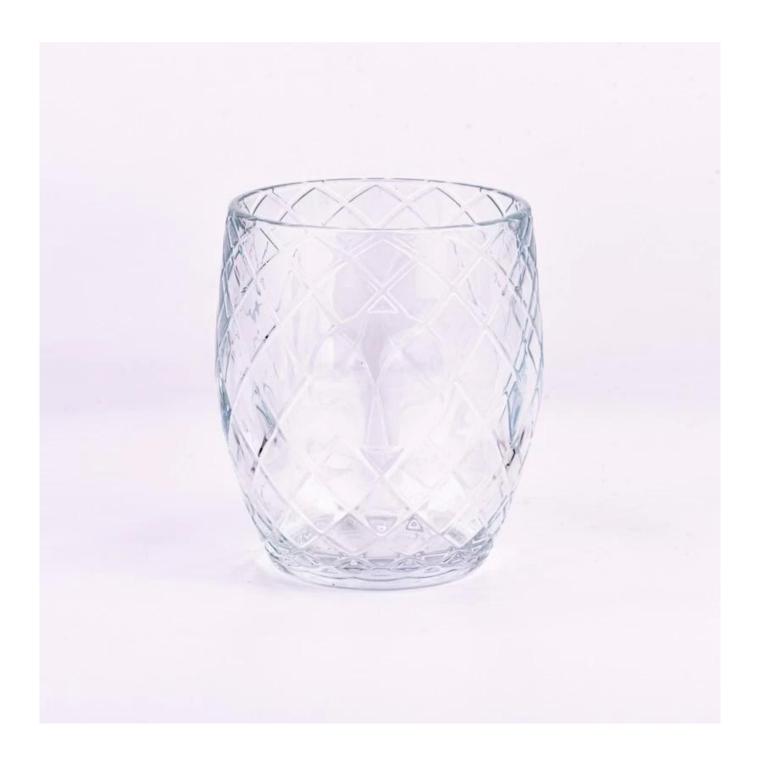

# Wholesale customized pattern on the egg shape <u>glass candle</u> <u>holder</u> for wedding

Why Choose Sunny Glassware

- Upmost dedication to design, never compression on quality
- <u>Sunny Glassware</u> strictly protect the customers' designs, all the newly designed items from us haven't been copied in three years.
- Product quality is the major focus in <u>Sunny Glassware Sunny Glassware</u> once demolished 80,000 pcs of glass vessel with barely visible blemish.

Unusual shapes and simple style-perfect for presenting your style in any room. Quality, impressive style and these egg-shaped **glass candle jar** so very gift worthy.

This egg-shaped <u>glass candle jars</u> is a fantastic choice for high end scented poured candles. <u>glass candle jars</u> is highly versatile for use around the home, <u>glass candle jars</u> restaurant or retail setting as a tumbler, water glass, or as vase for wedding centerpieces.

The egg-shaped glass candle jars light the candle, when the flame illuminates, glass candle jars the beautiful hues flashes. Unique glass candle jars for candle making, glass candle jars for your own use or for business, is a wonderful choice.