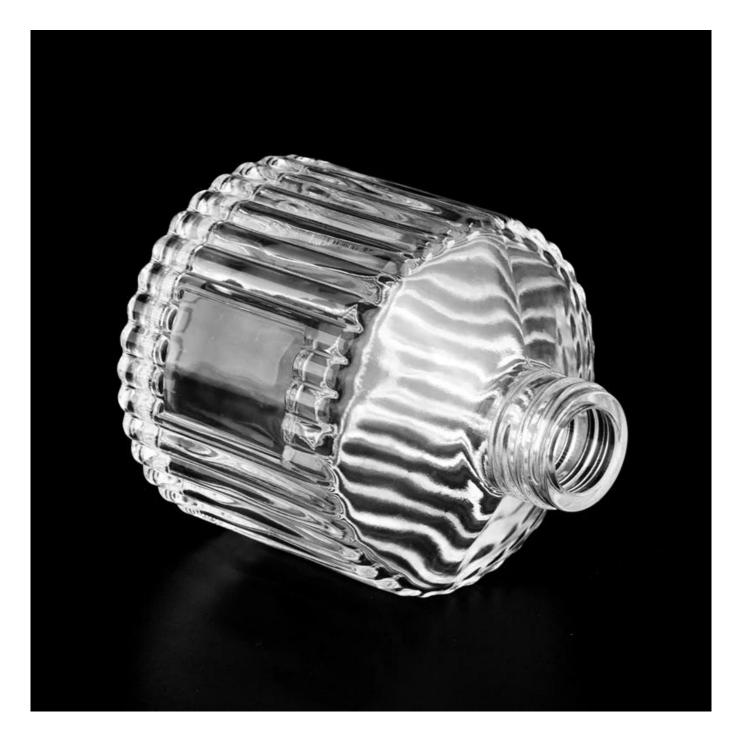

### Why choose Sunny.

product name Wholesale customized 6oz Glass Diffuser Bottles with embossed logo

| Sample time            | <ol> <li>5 days if there is a shape and size of the<br/>glass</li> <li>15 days, if you need new shapes and glass<br/>size</li> </ol> |
|------------------------|--------------------------------------------------------------------------------------------------------------------------------------|
| To measure             | Article: SGHY22081502<br>Top Dia:26mm<br>Height: 79mm<br>Weight: 255g<br>Capacity: 231ml                                             |
| Packaging              | Normal packaging, single gift box, pvc box,<br>window box, color box, white box, etc.                                                |
| Delivery time          | Within 35 days from the confirmation of the sample and the order                                                                     |
| Payment term           | 30% deposit by T/T in advance and the balance with respect to the copy of B/L                                                        |
| Shipping               | By sea, by air, by Express and your shipping agent is acceptable                                                                     |
| Opportunity for<br>use | Home furnishings, wedding decoration,<br>favors, improvement of decoration                                                           |