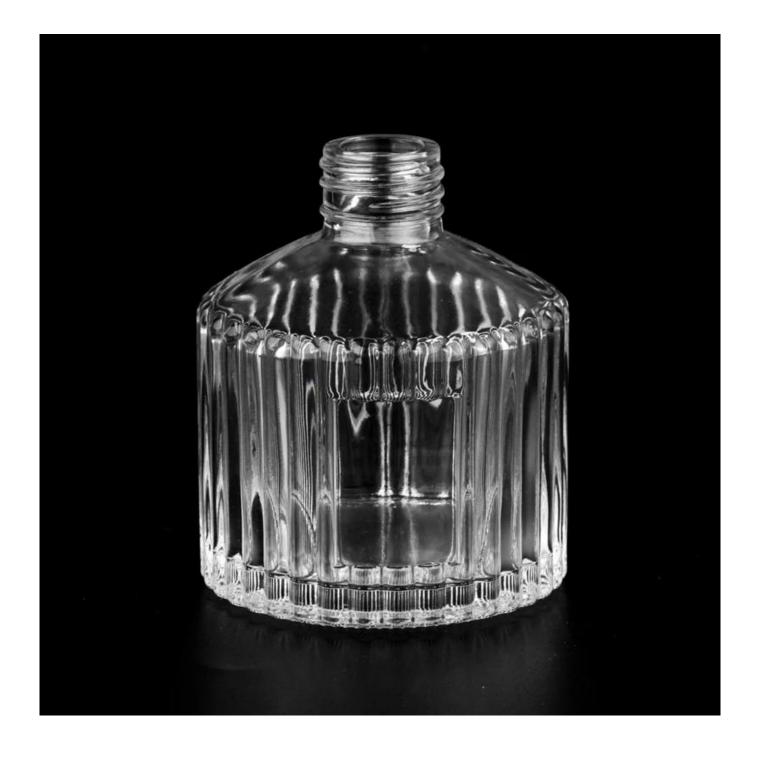

### Why choose Sunny.

product name Wholesale customized 6oz Glass Diffuser Bottles with embossed logo

| Sample time            | <ol> <li>5 days if there is a shape and size of the<br/>glass</li> <li>15 days, if you need new shapes and glass<br/>size</li> </ol> |
|------------------------|--------------------------------------------------------------------------------------------------------------------------------------|
| To measure             | Article: SGHY22081502<br>Top Dia:26mm<br>Height: 79mm<br>Weight: 255g<br>Capacity: 231ml                                             |
| Packaging              | Normal packaging, single gift box, pvc box,<br>window box, color box, white box, etc.                                                |
| Delivery time          | Within 35 days from the confirmation of the sample and the order                                                                     |
| Payment term           | 30% deposit by T/T in advance and the balance with respect to the copy of B/L                                                        |
| Shipping               | By sea, by air, by Express and your shipping agent is acceptable                                                                     |
| Opportunity for<br>use | Home furnishings, wedding decoration,<br>favors, improvement of decoration                                                           |