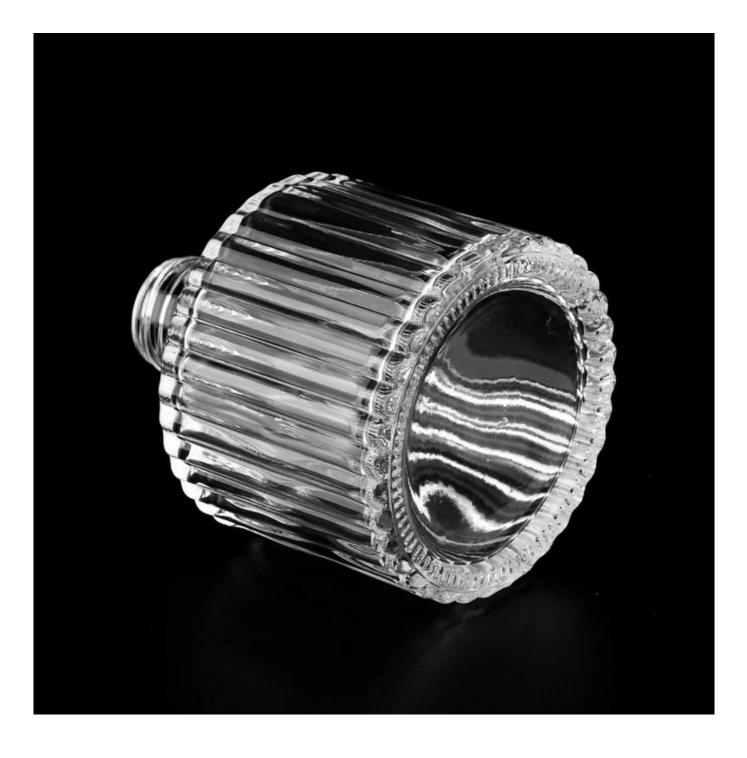

### Why choose Sunny.

product name Wholesale customized 6oz Glass Diffuser Bottles with embossed logo

| Sample time            | <ol> <li>5 days if there is a shape and size of the<br/>glass</li> <li>15 days, if you need new shapes and glass<br/>size</li> </ol> |
|------------------------|--------------------------------------------------------------------------------------------------------------------------------------|
| To measure             | Article: SGHY22081502<br>Top Dia:26mm<br>Height: 79mm<br>Weight: 255g<br>Capacity: 231ml                                             |
| Packaging              | Normal packaging, single gift box, pvc box,<br>window box, color box, white box, etc.                                                |
| Delivery time          | Within 35 days from the confirmation of the sample and the order                                                                     |
| Payment term           | 30% deposit by T/T in advance and the balance with respect to the copy of B/L                                                        |
| Shipping               | By sea, by air, by Express and your shipping agent is acceptable                                                                     |
| Opportunity for<br>use | Home furnishings, wedding decoration,<br>favors, improvement of decoration                                                           |