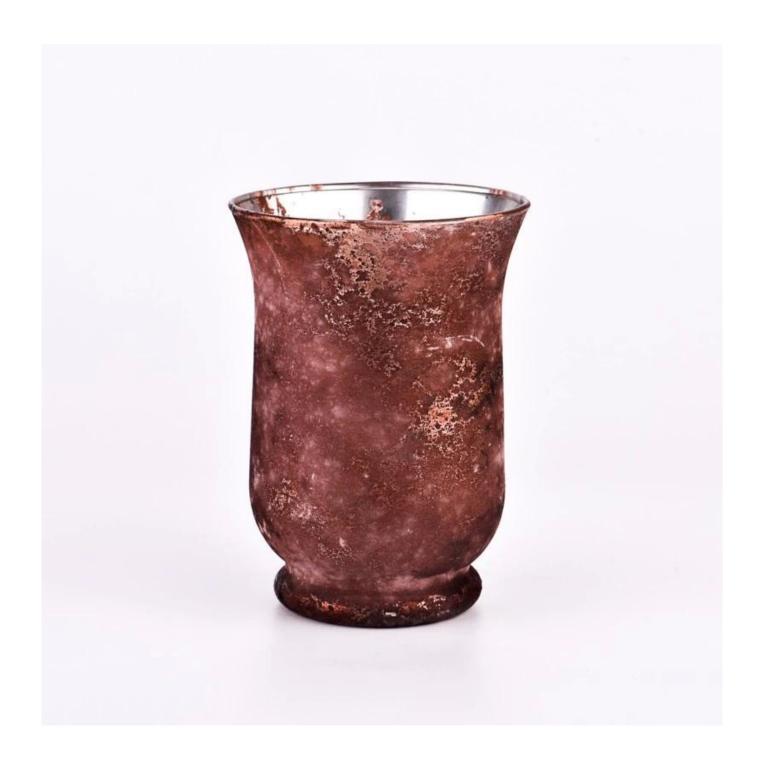

This **glass candle jar** is made of foil gold, which not only looks gorgeous, but also has a full texture. When the light of the candle meets the foil gold, it instantly emits a charming brilliance, adding a touch of nobility and elegance to your home.

The large pot design means that the candle can last longer, bringing you warmth and light for longer. No need to change the candle frequently, it is like a constant companion, always by your side.

Whether it is for yourself or as a gift for friends and family, this foil-gold candle jar **glass candle jar** is an excellent choice. Exquisite gift box packaging can better reflect your intentions and care.