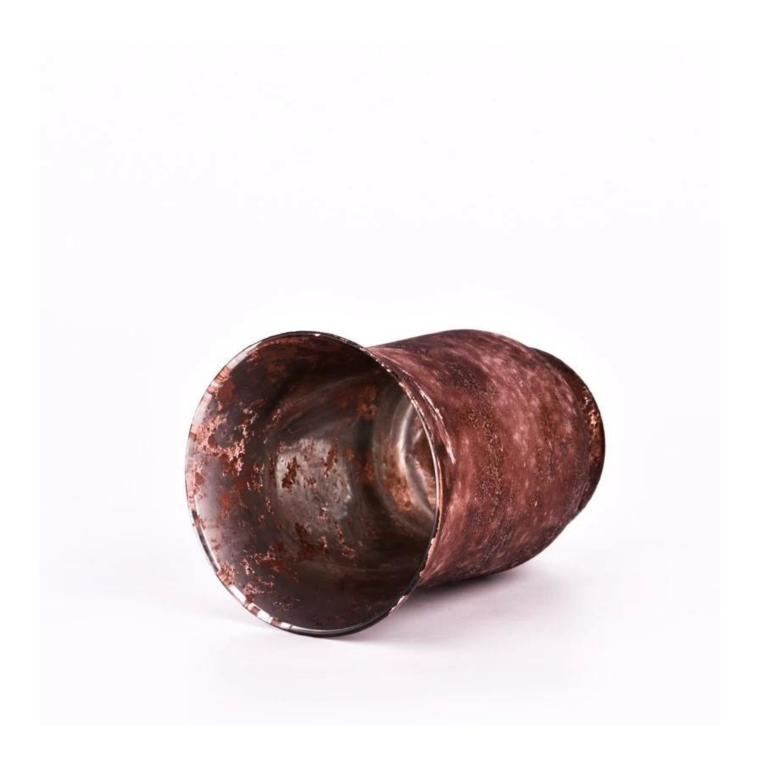

# product description

| product<br>name   | Wholesale custom scented candle large jar <b>glass candle jar</b>                                                   |
|-------------------|---------------------------------------------------------------------------------------------------------------------|
| Sample<br>time    | 1. 5 days if there is glass shape and size 2. 15 days, if you need new shapes and sizes glass                       |
| Measure           | Item No.:SGYC23062018 Top dia: 106mm Bottom dia: 76mm Height: 148mm Max diameter: 93mm Weight: 321g Capacity: 780ml |
| Packing           | Normal packing, Individual gift box, PVC box, window box, color box, white box, etc                                 |
| Delivery<br>time  | Within 35 days after the sample and order confirmed                                                                 |
| Payment<br>term   | 30% deposit by T/T in advance and the balance against the copy of B/L                                               |
| Shipment          | By sea,by air,by Express and your shipping agent is acceptable                                                      |
| Usage<br>Occasion | Home decor,Wedding Decoration,Wedding Favors,Decoration enhancement,                                                |

This **glass candle jar** is made of foil gold, which not only looks gorgeous, but also has a full texture. When the light of the candle meets the foil gold, it instantly emits a charming brilliance, adding a touch of nobility and elegance to your home.