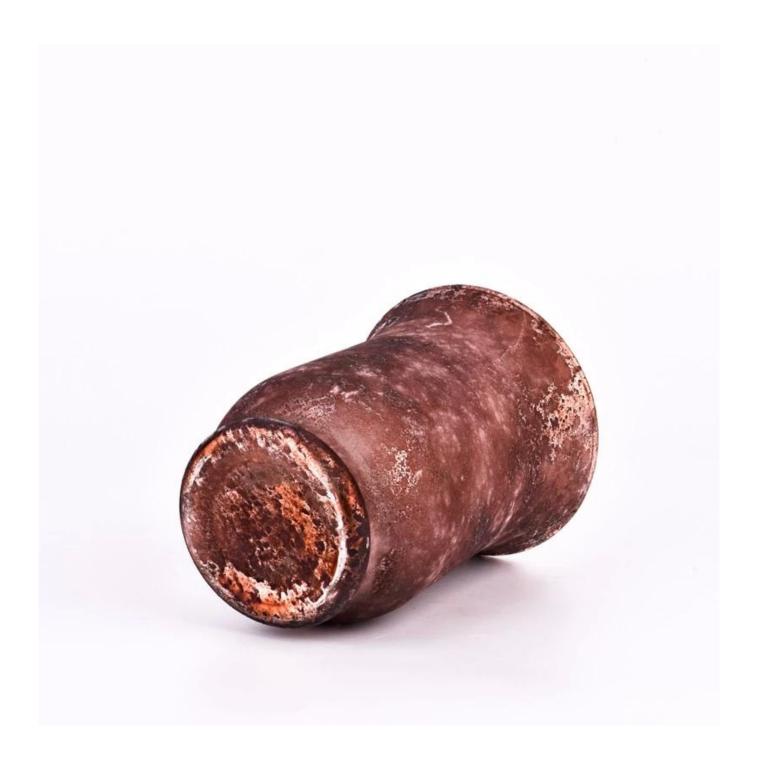

# product description

| product<br>name   | Wholesale custom scented candle large jar <b>glass candle jar</b>                                                   |
|-------------------|---------------------------------------------------------------------------------------------------------------------|
| Sample<br>time    | 1. 5 days if there is glass shape and size 2. 15 days, if you need new shapes and sizes glass                       |
| Measure           | Item No.:SGYC23062018 Top dia: 106mm Bottom dia: 76mm Height: 148mm Max diameter: 93mm Weight: 321g Capacity: 780ml |
| Packing           | Normal packing, Individual gift box, PVC box, window box, color box, white box, etc                                 |
| Delivery<br>time  | Within 35 days after the sample and order confirmed                                                                 |
| Payment<br>term   | 30% deposit by T/T in advance and the balance against the copy of B/L                                               |
| Shipment          | By sea,by air,by Express and your shipping agent is acceptable                                                      |
| Usage<br>Occasion | Home decor,Wedding Decoration,Wedding Favors,Decoration enhancement,                                                |

This **glass candle jar** is made of foil gold, which not only looks gorgeous, but also has a full texture. When the light of the candle meets the foil gold, it instantly emits a charming brilliance, adding a touch of nobility and elegance to your home.