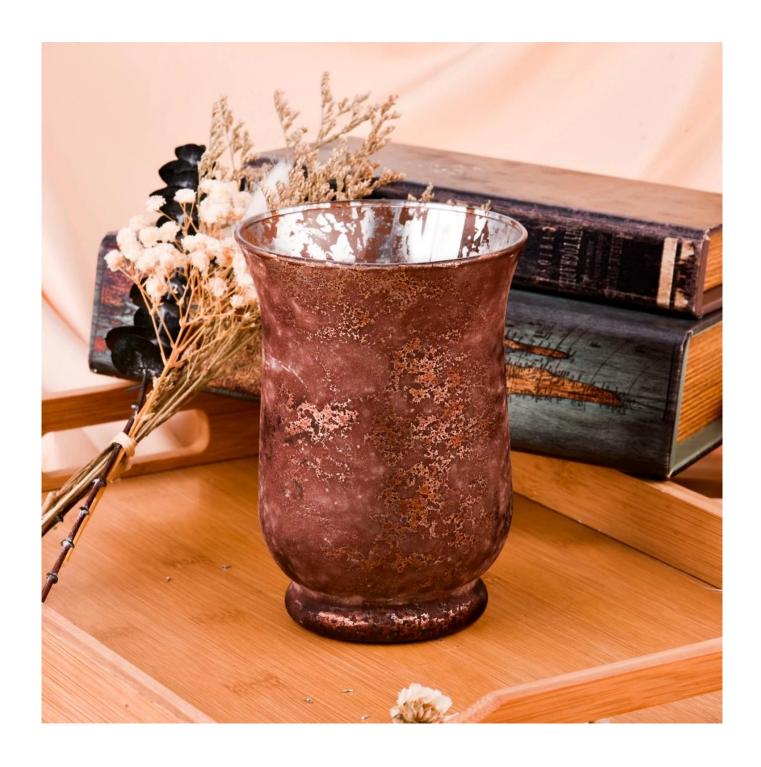

This **glass candle jar** is made of foil gold, which not only looks gorgeous, but also has a full texture. When the light of the candle meets the foil gold, it instantly emits a charming brilliance, adding a touch of nobility and elegance to your home.

The large pot design means that the candle can last longer, bringing you warmth and light for longer. No need to change the candle frequently, it is like a constant companion, always by your side.

Whether it is for yourself or as a gift for friends and family, this foil-gold candle jar **glass candle jar** is an excellent choice. Exquisite gift box packaging can better reflect your intentions and care.