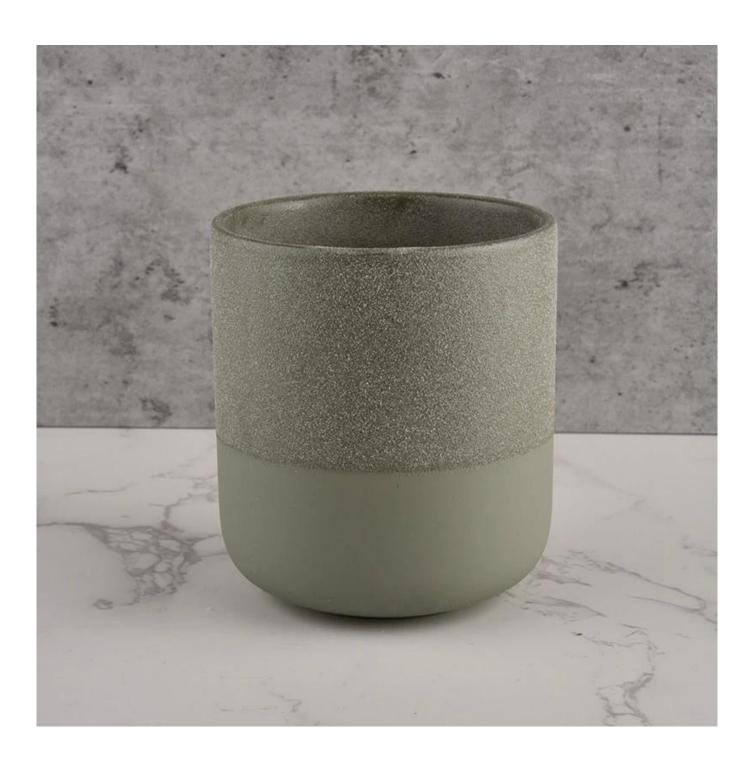

# Wholesale custom round green ceramic empty candle jar

- Upmost dedication to design,never compression on quality
- <u>Sunny Glassware</u> strictly protect the customers' designs, all the newly designed items from us haven't been copied in three years.
- Product quality is the major focus in <u>Sunny Glassware</u>. <u>Sunny Glassware</u> once demolished 80,000 pcs of glass vessel with barely visible blemish.

Unusual shape and simple style - perfect for showing off your style in any room. High in quality and impressive in style, these ceramic candle jars are perfect for gifts.

The unique shape of the ceramic candle jar is sure to attract the eye.

This decorative ceramic candle jar is the perfect gift for friendship and an elegant high-end gift for your loved ones.

This young and vibrant ceramic candle jar offers a variety of options. Whether it's a candle jar, or a storage jar that can bring warmth and happiness to your life, custom patterned jars offer you more options to match your home decor. You can create more patterns for your candle brand!