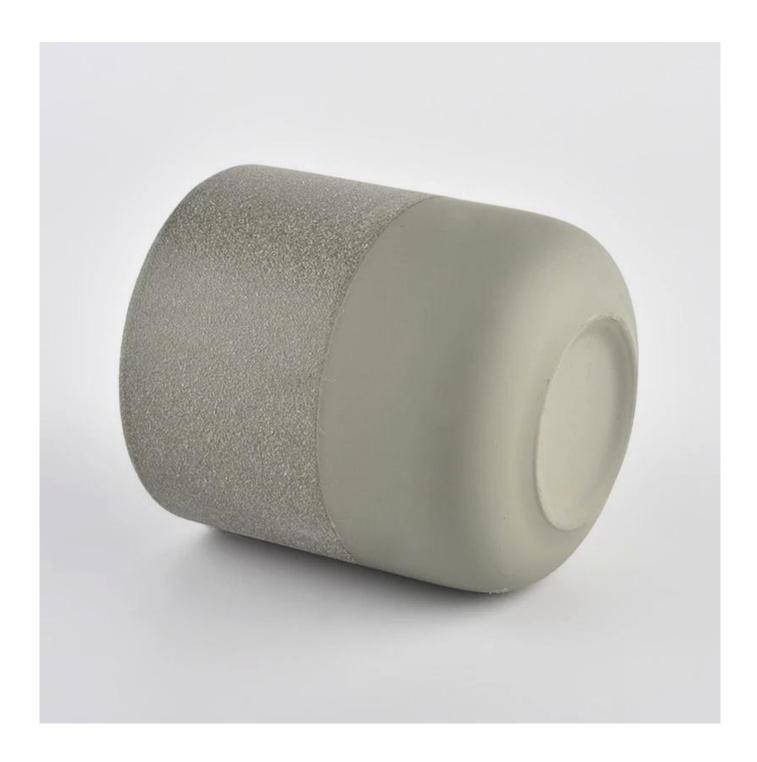

Unusual shape and simple style - perfect for showing off your style in any room. High in quality and impressive in style, these ceramic candle jars are perfect for gifts.

The unique shape of the ceramic candle jar is sure to attract the eye.

This decorative ceramic candle jar is the perfect gift for friendship and an elegant high-end gift for your loved ones.

This young and vibrant ceramic candle jar offers a variety of options. Whether it's a candle jar, or a storage jar that can bring warmth and happiness to your life, custom patterned jars offer you more options to match your home decor. You can create more patterns for your candle brand!