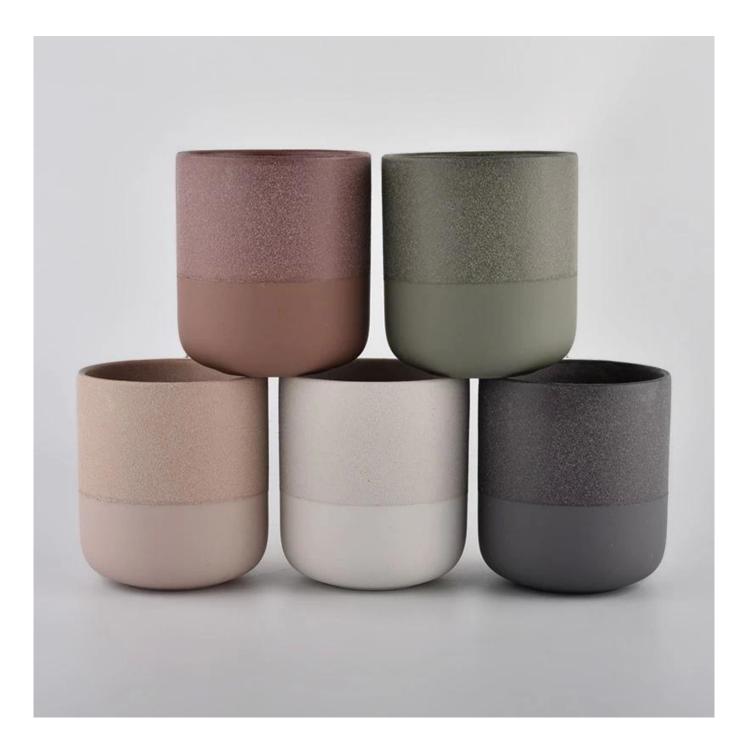

# Wholesale custom round green ceramic empty candle jar

- Upmost dedication to design,never compression on quality
- <u>Sunny Glassware</u> strictly protect the customers' designs, all the newly designed items from us haven't been copied in three years.
- Product quality is the major focus in <u>Sunny Glassware</u>. <u>Sunny Glassware</u> once demolished 80,000 pcs of glass vessel with barely visible blemish.

### product description

| product<br>name   | Wholesale custom round green ceramic empty candle jar                                               |
|-------------------|-----------------------------------------------------------------------------------------------------|
| Sample<br>time    | 1. 5 days if there is glass shape and size 2. 15 days, if you need new shapes and sizes glass       |
| Measure           | Item No.:SGMK21072603 Top dia:88 mm Bottom dia: 51 mm Height: 100 mm Weight: 285 g Capacity: 420 ml |
| Packing           | Normal packing, Individual gift box, PVC box, window box, color box, white box, etc                 |
| Delivery<br>time  | Within 35 days after the sample and order confirmed                                                 |
| Payment<br>term   | 30% deposit by T/T in advance and the balance against the copy of B/L                               |
| Shipment          | By sea,by air,by Express and your shipping agent is acceptable                                      |
| Usage<br>Occasion | Home decor, Wedding Decoration, Wedding Favors, Decoration enhancement,                             |

Unusual shape and simple style - perfect for showing off your style in any room. High in quality and impressive in style, these ceramic candle jars are perfect for gifts.

The unique shape of the ceramic candle jar is sure to attract the eye.

This decorative ceramic candle jar is the perfect gift for friendship and an elegant high-end gift for your loved ones.

This young and vibrant ceramic candle jar offers a variety of options. Whether it's a candle jar, or a storage jar that can bring warmth and happiness to your life, custom patterned jars offer you more options to match your home decor. You can create more patterns for your candle brand!