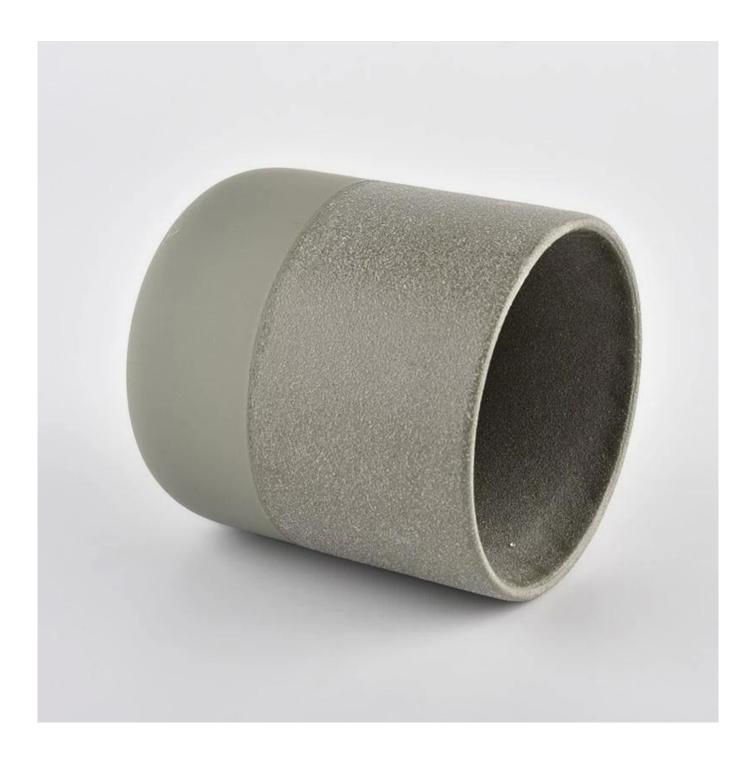

Unusual shape and simple style - perfect for showing off your style in any room. High in quality and impressive in style, these ceramic candle jars are perfect for gifts.

The unique shape of the ceramic candle jar is sure to attract the eye.

This decorative ceramic candle jar is the perfect gift for friendship and an elegant high-end gift for your loved ones.

This young and vibrant ceramic candle jar offers a variety of options. Whether it's a candle jar, or a storage jar that can bring warmth and happiness to your life, custom patterned jars offer you more options to match your home decor. You can create more patterns for your candle brand!