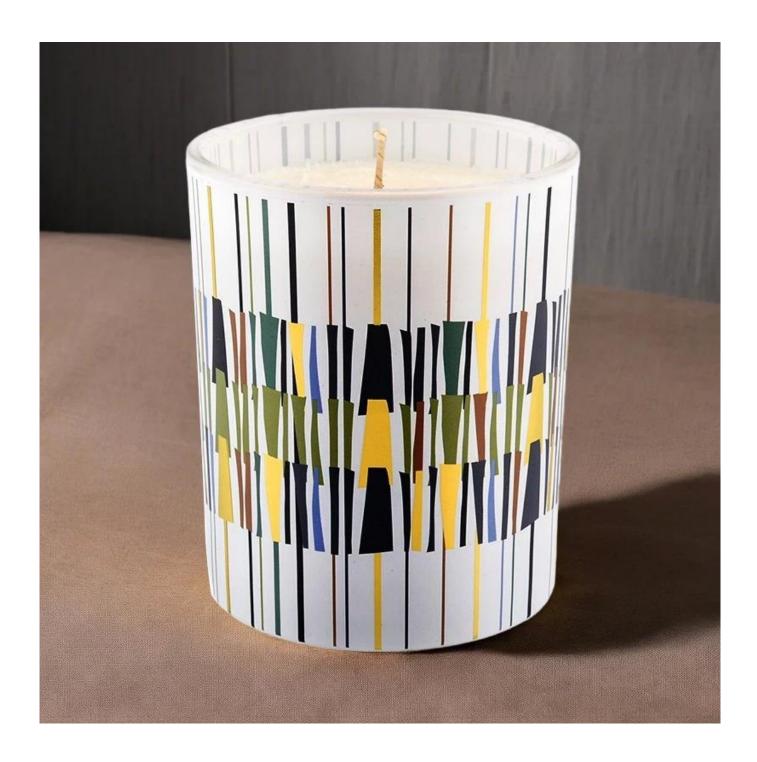

#### Wholesale custom-made modern pattern glass candle jar for candles

Abstract geometric patterns combined with soft frosted glass showcase the Nordic style of home aesthetics.

Using thickened heat-resistant glass, it is crack-resistant and explosion-proof, durable and suitable for filling various scented candles.

This glass candle jar combines modern minimalist style with artistic pattern design. It uses screen printing technique to present clear and vivid geometric line patterns, exuding a sense of individuality and fashion. It is suitable for filling with scented candles and can also be used as a decorative item on the desktop. It is widely used in various scenarios such as home decoration, gifts, and fragrance brands.