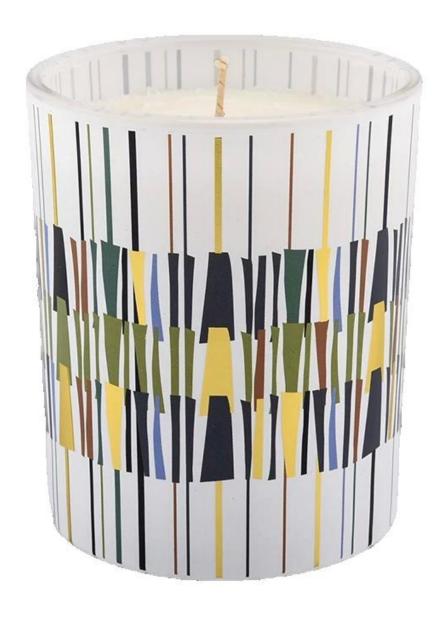

#### Wholesale custom-made modern pattern glass candle jar for candles

Abstract geometric patterns combined with soft frosted glass showcase the Nordic style of home aesthetics.

Using thickened heat-resistant glass, it is crack-resistant and explosion-proof, durable and suitable for filling various scented candles.

This glass candle jar combines modern minimalist style with artistic pattern design. It uses screen printing technique to present clear and vivid geometric line patterns, exuding a sense of individuality and fashion. It is suitable for filling with scented candles and can also be used as a decorative item on the desktop. It is widely used in various scenarios such as home decoration, gifts, and fragrance brands.