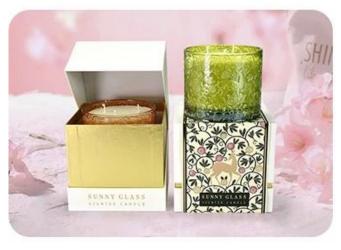

Abstract geometric patterns combined with soft frosted glass showcase the Nordic style of home aesthetics.

Using thickened heat-resistant glass, it is crack-resistant and explosion-proof, durable and suitable for filling various scented candles.

This glass candle jar combines modern minimalist style with artistic pattern design. It uses screen printing technique to present clear and vivid geometric line patterns, exuding a sense of individuality and fashion. It is suitable for filling with scented candles and can also be used as a decorative item on the desktop. It is widely used in various scenarios such as home decoration, gifts, and fragrance brands.