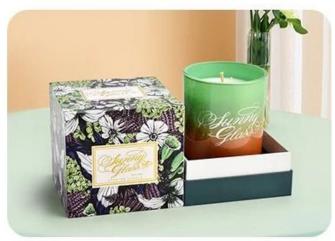

Abstract geometric patterns combined with soft frosted glass showcase the Nordic style of home aesthetics.

Using thickened heat-resistant glass, it is crack-resistant and explosion-proof, durable and suitable for filling various scented candles.

This glass candle jar combines modern minimalist style with artistic pattern design. It uses screen printing technique to present clear and vivid geometric line patterns, exuding a sense of individuality and fashion. It is suitable for filling with scented candles and can also be used as a decorative item on the desktop. It is widely used in various scenarios such as home decoration, gifts, and fragrance brands.