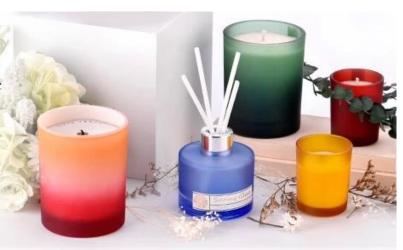

#### Wholesale custom-made modern pattern glass candle jar for candles

Abstract geometric patterns combined with soft frosted glass showcase the Nordic style of home aesthetics.

Using thickened heat-resistant glass, it is crack-resistant and explosion-proof, durable and suitable for filling various scented candles.

This glass candle jar combines modern minimalist style with artistic pattern design. It uses screen printing technique to present clear and vivid geometric line patterns, exuding a sense of individuality and fashion. It is suitable for filling with scented candles and can also be used as a decorative item on the desktop. It is widely used in various scenarios such as home decoration, gifts, and fragrance brands.