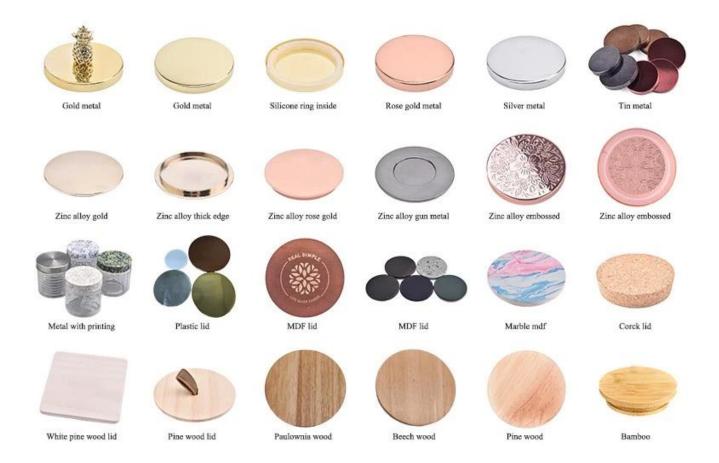

>Occasion | Home decor, Wedding Decoration, Wedding Favors, Decoration enhancement,                       |



Abstract geometric patterns combined with soft frosted glass showcase the Nordic style of home aesthetics.

Using thickened heat-resistant glass, it is crack-resistant and explosion-proof, durable and suitable for filling various scented candles.



This glass candle jar combines modern minimalist style with artistic pattern design. It uses screen printing technique to present clear and vivid geometric line patterns, exuding a sense of individuality and fashion. It is suitable for filling with scented candles and can also be used as a decorative item on the desktop. It is widely used in various scenarios such as home decoration, gifts, and fragrance brands.

## Accessories - Lid



## Accessories - candle holder box

# CANDLE HOLDER BOX SIZE, LOGO, COLOR, LINING, SHAPE CAN BE CUSTOMIZED







## **Production and packaging**

## Mass production



Quality testing



Packing



<u>Pallet</u>



## Sample room

#### Welcome to the sample room of **Sunny Glassware**



Here we bring together a total of **5000+** kinds of candle holder carefully designed and made, each candle holder reflects our persistent pursuit of quality and design.

## **FAQ**

1) Can you combine many items assorted in one container in my first order?

Yes, we can. But the quantity of each ordered item should reach our MOQ.

#### 2) If any quality problem, how can you settle it for us?

When discharging the container, you need to inspect all the cargo. If any breakage or defect products were found