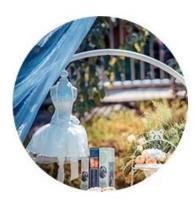

Unusual shapes and simple style-perfect for presenting your style in any room. Quality, impressive style and these glass candle jar so very gift worthy.

This gorgeous glass candle jar matches with any home decoration furniture, for example, dining table, cooking bench, dressing table, tea table, coffee bar and bookshelves. It is also easy going with restaurants and hotels. When the candle is lighted, the room is filled with aroma!

This decorative candle jar is the perfect gift for friendship and makes a elegance high-end gift for your loved ones. Everyone will appreciate the craftsmanship quality of this exquisite glass candle jar.