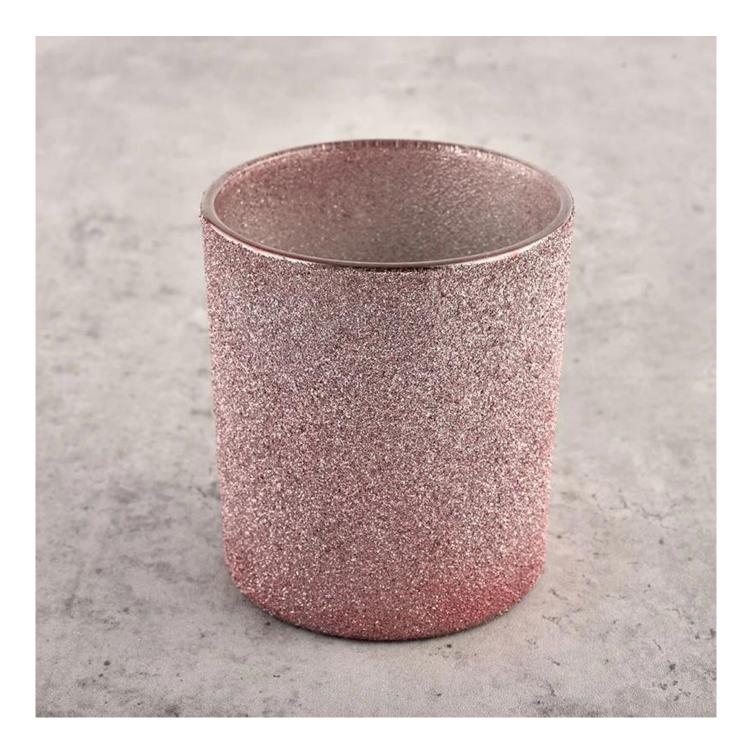

# product description

| Sample time  (1) 5 days if there is glass shape and size (2) 15 days, if you need new shapes and sizes glass  tem No. SGHL21121525 Top dis: 80mm Bottom dia: 74mm Height: 90mm Weight: 290g Capacity: 300ml  Packing Normal packing, customized gift box, PVC box, window box, color box, white box, etc.  Delivery time With 35 days after the sample and order confirmed Payment term 30% deposit by 17T in advance and the balance against the copy of B/L.  Shipment By sea, by air, by Express and your shipping agent is acceptable Usage Occasion Home decor, Wedding Favors, Decoration enhancement | Product name   | Wholesale custom luxury pink frosted g <u>lass candle jars</u>                       |
|-------------------------------------------------------------------------------------------------------------------------------------------------------------------------------------------------------------------------------------------------------------------------------------------------------------------------------------------------------------------------------------------------------------------------------------------------------------------------------------------------------------------------------------------------------------------------------------------------------------|----------------|--------------------------------------------------------------------------------------|
| (2) 15 days, if you need new shapes and sizes glass  tem No. SSCHI.21121525 Top dia: 80mm  Bottom dia: 74mm  Height: 90mm  Weight: 290g Capacity: 300ml  Packing Normal packing, customized gift box, PVC box, window box, color box, white box, etc.  Delivery time Within 35 days after the sample and order confirmed  Payment term 30% deposit by T/T in advance and the balance against the copy of B/L.  Shipment By sea, by air, by Express and your shipping agent is acceptable                                                                                                                    | Sample time    | (1) 5 days if there is glass shape and size                                          |
| Top dia: 80mm  Bottom dia: 74mm  Height: 90mm  Weight: 290g  Capacity: 300ml  Packing  Normal packing, customized gift box, PVC box, window box, color box, white box, etc.  Delivery time  Within 35 days after the sample and order confirmed  Payment term  30% deposit by TrT in advance and the balance against the copy of B/L  Shipment  By sea, by air, by Express and your shipping agent is acceptable                                                                                                                                                                                            |                | (2) 15 days, if you need new shapes and sizes glass                                  |
| Measure  Bottom dia: 74mm  Height: 90mm Weight: 290g Capacity: 300ml  Packing Normal packing, customized gift box, PVC box, window box, color box, white box, etc.  Delivery time Within 35 days after the sample and order confirmed  Payment term 30% deposit by T/T in advance and the balance against the copy of B/L.  Shipment By sea, by air, by Express and your shipping agent is acceptable                                                                                                                                                                                                       | Measure        | Item No.:SGHI.21121525                                                               |
| Measure Height: 90mm Weight: 290g Capacity: 300ml Packing Normal packing, customized gift box, PVC box, window box, color box, white box, etc.  Delivery time Within 35 days after the sample and order confirmed Payment term 30% deposit by T/T in advance and the balance against the copy of B/L.  Shipment By sea, by air, by Express and your shipping agent is acceptable                                                                                                                                                                                                                            |                | Top dia: 80mm                                                                        |
| Height: 90mm Weight: 290g Capacity: 300ml  Packing Normal packing, customized gift box, PVC box, window box, color box, white box, etc.  Delivery time Within 35 days after the sample and order confirmed  Payment term 30% deposit by T/T in advance and the balance against the copy of B/L  Shipment By sea, by air, by Express and your shipping agent is acceptable                                                                                                                                                                                                                                   |                | Bottom dia: 74mm                                                                     |
| Capacity: 300ml  Packing Normal packing, customized gift box, PVC box, window box, color box, white box, etc.  Delivery time Within 35 days after the sample and order confirmed  Payment term 30% deposit by T/T in advance and the balance against the copy of B/L  Shipment By sea, by air, by Express and your shipping agent is acceptable                                                                                                                                                                                                                                                             |                | Height: 90mm                                                                         |
| Packing Normal packing, customized gift box, PVC box, window box, color box, white box, etc.  Delivery time Within 35 days after the sample and order confirmed  Payment term 30% deposit by T/T in advance and the balance against the copy of B/L  Shipment By sea, by air, by Express and your shipping agent is acceptable                                                                                                                                                                                                                                                                              |                | Weight: 290g                                                                         |
| Delivery time Within 35 days after the sample and order confirmed  Payment term 30% deposit by T/T in advance and the balance against the copy of B/L  Shipment By sea, by air, by Express and your shipping agent is acceptable                                                                                                                                                                                                                                                                                                                                                                            |                | Capacity: 300ml                                                                      |
| Payment term 30% deposit by T/T in advance and the balance against the copy of B/L.  Shipment By sea, by air, by Express and your shipping agent is acceptable                                                                                                                                                                                                                                                                                                                                                                                                                                              | Packing        | Normal packing, customized gift box, PVC box, window box, color box, white box, etc. |
| Shipment By sea, by air, by Express and your shipping agent is acceptable                                                                                                                                                                                                                                                                                                                                                                                                                                                                                                                                   | Delivery time  | Within 35 days after the sample and order confirmed                                  |
|                                                                                                                                                                                                                                                                                                                                                                                                                                                                                                                                                                                                             | Payment term   | 30% deposit by T/T in advance and the balance against the copy of B/L                |
| Usage Occasion Home decor, Wedding Decoration, Wedding Favors, Decoration enhancement                                                                                                                                                                                                                                                                                                                                                                                                                                                                                                                       | Shipment       | By sea, by air, by Express and your shipping agent is acceptable                     |
| ·                                                                                                                                                                                                                                                                                                                                                                                                                                                                                                                                                                                                           | Usage Occasion | Home decor, Wedding Decoration, Wedding Favors, Decoration enhancement               |
|                                                                                                                                                                                                                                                                                                                                                                                                                                                                                                                                                                                                             |                |                                                                                      |

Unusual shapes and simple style-perfect for presenting your style in any room. Quality, impressive style and these glass candle jar so very gift worthy.

This gorgeous glass candle jar matches with any home decoration furniture, for example, dining table, cooking bench, dressing table, tea table, coffee bar and bookshelves. It is also easy going with restaurants and hotels. When the candle is lighted, the room is filled with aroma!

This decorative candle jar is the perfect gift for friendship and makes a elegance high-end gift for your loved ones. Everyone will appreciate the craftsmanship quality of this exquisite glass candle jar.