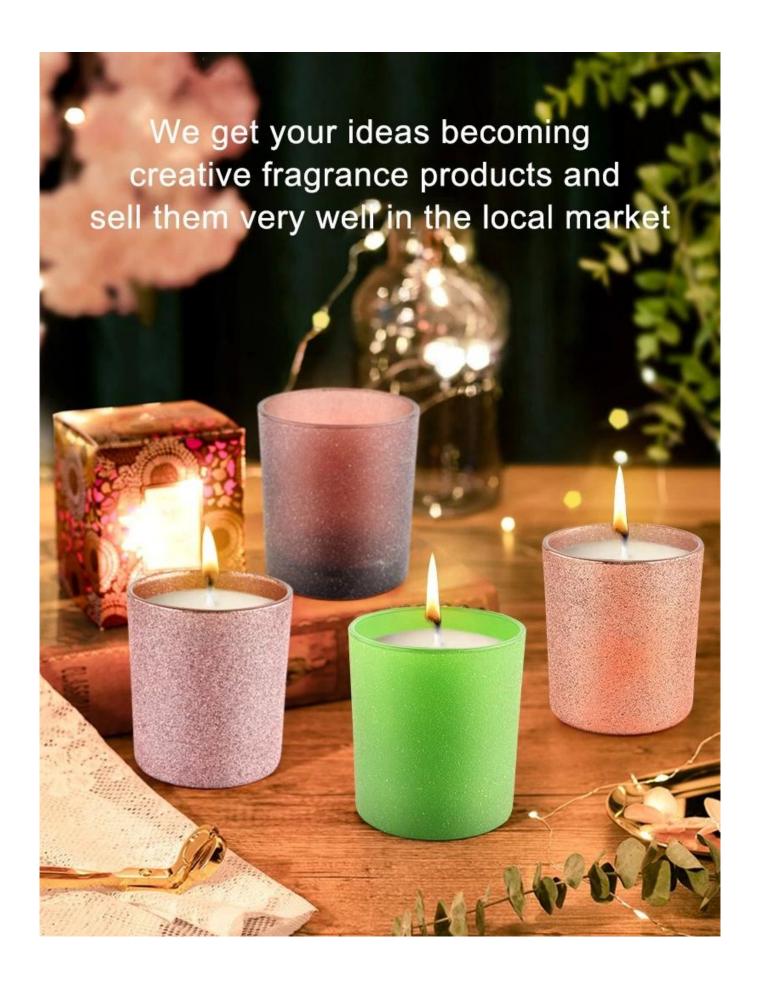

Unusual shapes and simple style-perfect for presenting your style in any room. Quality, impressive style and these glass candle jar so very gift worthy.

This gorgeous glass candle jar matches with any home decoration furniture, for example, dining table, cooking bench, dressing table, tea table, coffee bar and bookshelves. It is also easy going with restaurants and hotels. When the candle is lighted, the room is filled with aroma!

This decorative candle jar is the perfect gift for friendship and makes a elegance high-end gift for your loved ones. Everyone will appreciate the craftsmanship quality of this exquisite glass candle jar.