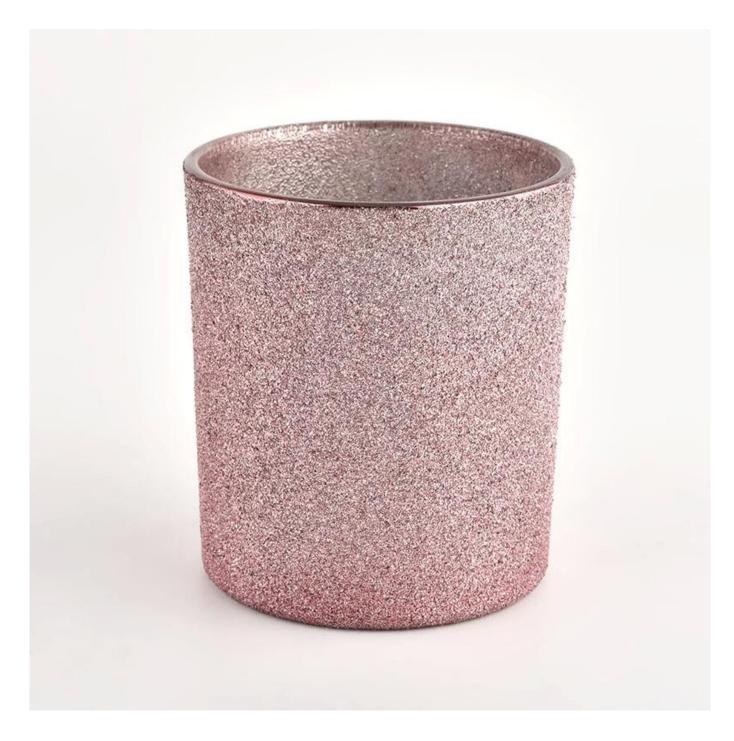

# product description

| Sample time  (1) 5 days if there is glass shape and size (2) 15 days, if you need new shapes and sizes glass  tem No. SGHL21121525 Top dis: 80mm Bottom dia: 74mm Height: 90mm Weight: 290g Capacity: 300ml  Packing Normal packing, customized gift box, PVC box, window box, color box, white box, etc.  Delivery time With 35 days after the sample and order confirmed Payment term 30% deposit by 17T in advance and the balance against the copy of B/L.  Shipment By sea, by air, by Express and your shipping agent is acceptable Usage Occasion Home decor, Wedding Favors, Decoration enhancement | Product name   | Wholesale custom luxury pink frosted g <u>lass candle jars</u>                       |
|-------------------------------------------------------------------------------------------------------------------------------------------------------------------------------------------------------------------------------------------------------------------------------------------------------------------------------------------------------------------------------------------------------------------------------------------------------------------------------------------------------------------------------------------------------------------------------------------------------------|----------------|--------------------------------------------------------------------------------------|
| (2) 15 days, if you need new shapes and sizes glass  tem No. SSCHI.21121525 Top dia: 80mm  Bottom dia: 74mm  Height: 90mm  Weight: 290g Capacity: 300ml  Packing Normal packing, customized gift box, PVC box, window box, color box, white box, etc.  Delivery time Within 35 days after the sample and order confirmed  Payment term 30% deposit by T/T in advance and the balance against the copy of B/L.  Shipment By sea, by air, by Express and your shipping agent is acceptable                                                                                                                    | Sample time    | (1) 5 days if there is glass shape and size                                          |
| Top dia: 80mm  Bottom dia: 74mm  Height: 90mm  Weight: 290g  Capacity: 300ml  Packing  Normal packing, customized gift box, PVC box, window box, color box, white box, etc.  Delivery time  Within 35 days after the sample and order confirmed  Payment term  30% deposit by TrT in advance and the balance against the copy of B/L  Shipment  By sea, by air, by Express and your shipping agent is acceptable                                                                                                                                                                                            |                | (2) 15 days, if you need new shapes and sizes glass                                  |
| Measure  Bottom dia: 74mm  Height: 90mm Weight: 290g Capacity: 300ml  Packing Normal packing, customized gift box, PVC box, window box, color box, white box, etc.  Delivery time Within 35 days after the sample and order confirmed  Payment term 30% deposit by T/T in advance and the balance against the copy of B/L.  Shipment By sea, by air, by Express and your shipping agent is acceptable                                                                                                                                                                                                       | Measure        | Item No.:SGHI.21121525                                                               |
| Measure Height: 90mm Weight: 290g Capacity: 300ml Packing Normal packing, customized gift box, PVC box, window box, color box, white box, etc.  Delivery time Within 35 days after the sample and order confirmed Payment term 30% deposit by T/T in advance and the balance against the copy of B/L.  Shipment By sea, by air, by Express and your shipping agent is acceptable                                                                                                                                                                                                                            |                | Top dia: 80mm                                                                        |
| Height: 90mm Weight: 290g Capacity: 300ml  Packing Normal packing, customized gift box, PVC box, window box, color box, white box, etc.  Delivery time Within 35 days after the sample and order confirmed  Payment term 30% deposit by T/T in advance and the balance against the copy of B/L  Shipment By sea, by air, by Express and your shipping agent is acceptable                                                                                                                                                                                                                                   |                | Bottom dia: 74mm                                                                     |
| Capacity: 300ml  Packing Normal packing, customized gift box, PVC box, window box, color box, white box, etc.  Delivery time Within 35 days after the sample and order confirmed  Payment term 30% deposit by T/T in advance and the balance against the copy of B/L  Shipment By sea, by air, by Express and your shipping agent is acceptable                                                                                                                                                                                                                                                             |                | Height: 90mm                                                                         |
| Packing Normal packing, customized gift box, PVC box, window box, color box, white box, etc.  Delivery time Within 35 days after the sample and order confirmed  Payment term 30% deposit by T/T in advance and the balance against the copy of B/L  Shipment By sea, by air, by Express and your shipping agent is acceptable                                                                                                                                                                                                                                                                              |                | Weight: 290g                                                                         |
| Delivery time Within 35 days after the sample and order confirmed  Payment term 30% deposit by T/T in advance and the balance against the copy of B/L  Shipment By sea, by air, by Express and your shipping agent is acceptable                                                                                                                                                                                                                                                                                                                                                                            |                | Capacity: 300ml                                                                      |
| Payment term 30% deposit by T/T in advance and the balance against the copy of B/L.  Shipment By sea, by air, by Express and your shipping agent is acceptable                                                                                                                                                                                                                                                                                                                                                                                                                                              | Packing        | Normal packing, customized gift box, PVC box, window box, color box, white box, etc. |
| Shipment By sea, by air, by Express and your shipping agent is acceptable                                                                                                                                                                                                                                                                                                                                                                                                                                                                                                                                   | Delivery time  | Within 35 days after the sample and order confirmed                                  |
|                                                                                                                                                                                                                                                                                                                                                                                                                                                                                                                                                                                                             | Payment term   | 30% deposit by T/T in advance and the balance against the copy of B/L                |
| Usage Occasion Home decor, Wedding Decoration, Wedding Favors, Decoration enhancement                                                                                                                                                                                                                                                                                                                                                                                                                                                                                                                       | Shipment       | By sea, by air, by Express and your shipping agent is acceptable                     |
| ·                                                                                                                                                                                                                                                                                                                                                                                                                                                                                                                                                                                                           | Usage Occasion | Home decor, Wedding Decoration, Wedding Favors, Decoration enhancement               |
|                                                                                                                                                                                                                                                                                                                                                                                                                                                                                                                                                                                                             |                |                                                                                      |