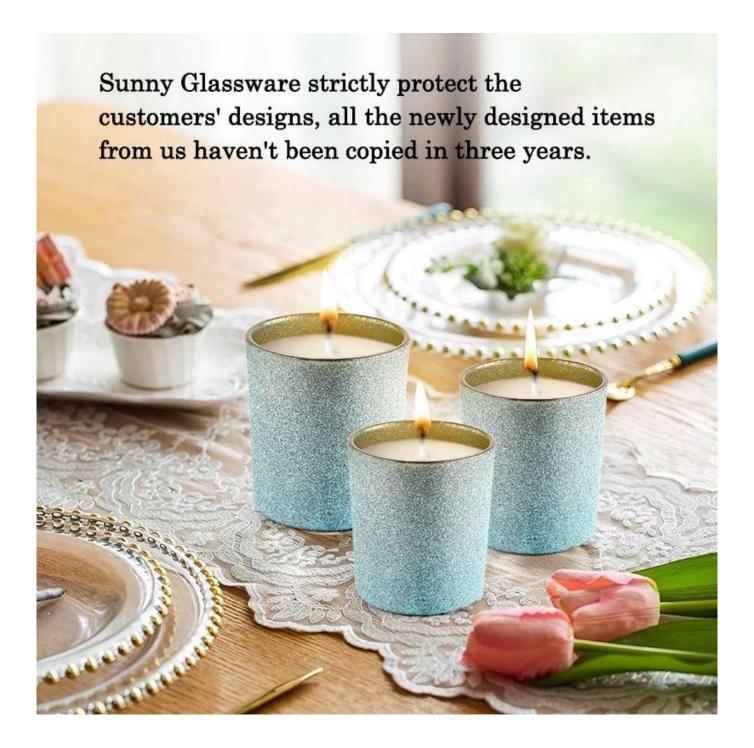

### Why Choose **Sunny Glassware**

- Upmost dedication to design, never compression on quality
- <u>Sunny Glassware</u> strictly protect the customers' designs, all the newly designed items from us haven't been copied in three years.
- Product quality is the major focus in Sunny Glassware. <u>Sunny Glassware</u> once demolished 80,000 pcs of glass vessel with barely visible blemish.

| Capacity | 300ml |
|----------|-------|
| weight   | 290g  |

This <u>glass candle jar</u> can be used not only for weddings/various holidays/farmhouse parties/Christmas/Valentine's Day/Halloween/Thanksgiving Day, they can also be a great home decor. The soft light can add a warm & romantic atmosphere and can be used multiple times in various situations.

### WIDE RANGE OF APPLICATION

Suitable for: home life/coffee shop/restaurant/wedding/party/Christmas etc

HOME LIFE

**COFFEE SHOP** 

RESTAURANT

WEDDING

PARTY

CHRISTMAS ETC