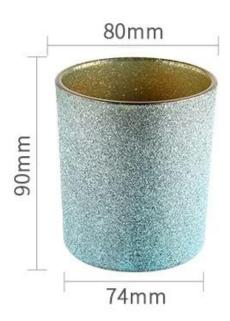

| Measure           | Item No.:SGHL21121535 Top dia: 80mm Bottom dia: 74mm Height: 90mm Weight: 290g Capacity: 300ml |  |
|-------------------|------------------------------------------------------------------------------------------------|--|
| Packing           | Normal packing, Individual gift box, PVC box, window box, color box, white box, etc            |  |
| Delivery<br>time  | Within 35 days after the sample and order confirmed                                            |  |
| Payment<br>term   | 30% deposit by T/T in advance and the balance against the copy of B/L                          |  |
| Shipment          | By sea,by air,by Express and your shipping agent is acceptable                                 |  |
| Usage<br>Occasion | Home decor, Wedding Decoration, Wedding Favors, Decoration enhancement,                        |  |

| Capacity | 300ml |
|----------|-------|
| weight   | 290g  |

This <u>glass candle jar</u> can be used not only for weddings/various holidays/farmhouse parties/Christmas/Valentine's Day/Halloween/Thanksgiving Day, they can also be a great home decor. The soft light can add a warm & romantic atmosphere and can be used multiple times in various situations.