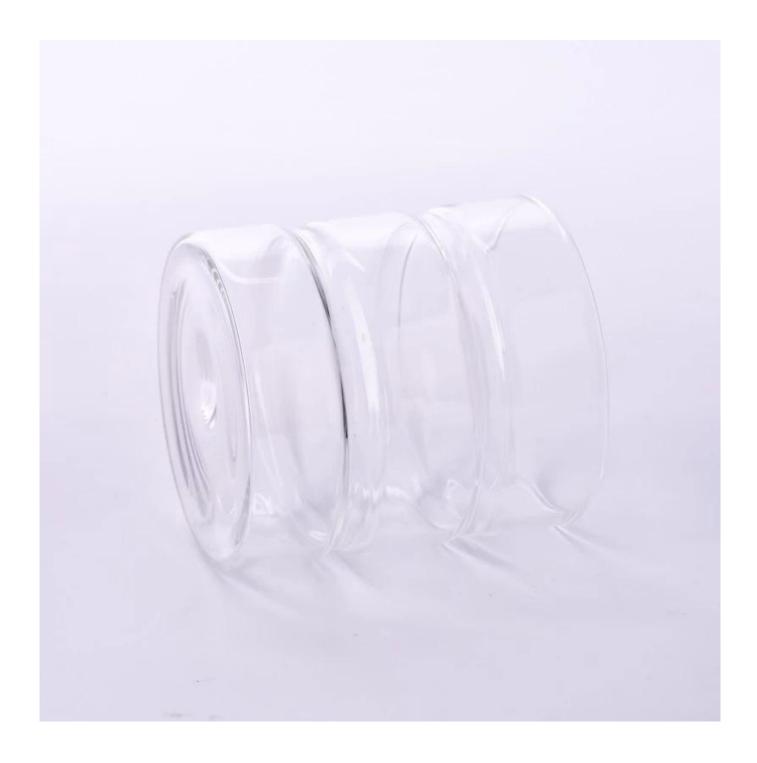

## product description

| product<br>name   | Wholesale custom 375ml borosilicate glass candle jar for home decor                            |
|-------------------|------------------------------------------------------------------------------------------------|
| Sample<br>time    | 1. 5 days if there is glass shape and size 2. 15 days, if you need new shapes and sizes glass  |
| Measure           | Item No.:SGFD23122001 Top dia: 80mm Bottom dia: 80mm Height: 85mm Weight: 118g Capacity: 375ml |
| Packing           | Normal packing, Individual gift box, PVC box, window box, color box, white box, etc            |
| Delivery<br>time  | Within 35 days after the sample and order confirmed                                            |
| Payment<br>term   | 30% deposit by T/T in advance and the balance against the copy of B/L                          |
| Shipment          | By sea,by air,by Express and your shipping agent is acceptable                                 |
| Usage<br>Occasion | Home decor,Wedding Decoration,Wedding Favors,Decoration enhancement,                           |

Unusual shapes and simple style-perfect for presenting your style in any room. Quality, impressive style and these **glass candle jar** so very gift worthy.

This **glass candle jar** is a fantastic choice for high end scented poured candles. **glass candle jar** is highly versatile for use around the home, candle holders for wedding.

The <u>glass candle jar</u> light the candle, when the flame illuminates, <u>glass candle jar</u> the beautiful hues flashes. Unique <u>glass candle jar</u> for candle making, <u>glass candle jar</u> for your own use or for business, is a wonderful choice.