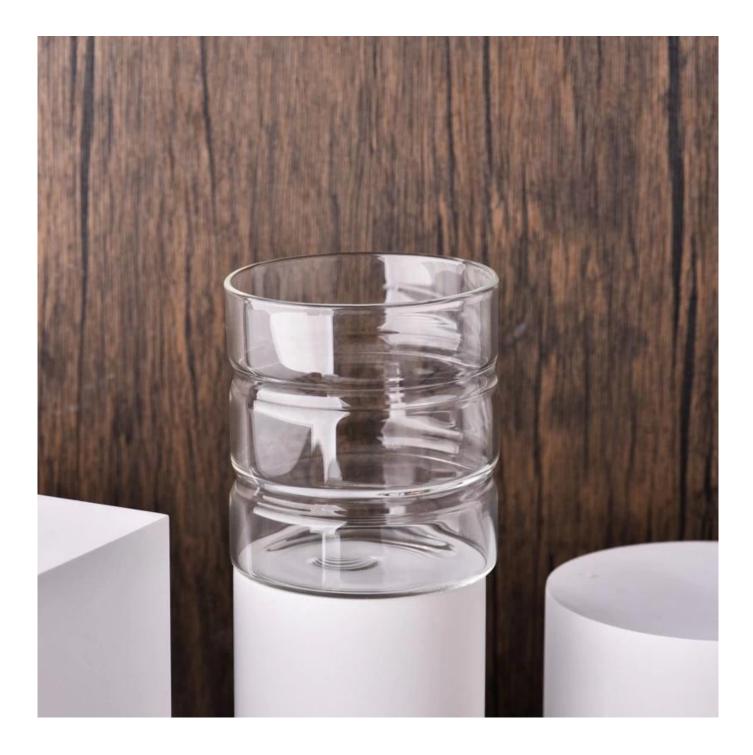

## product description

| product<br>name   | Wholesale custom 375ml borosilicate glass candle jar for home decor                            |
|-------------------|------------------------------------------------------------------------------------------------|
| Sample<br>time    | 1. 5 days if there is glass shape and size 2. 15 days, if you need new shapes and sizes glass  |
| Measure           | Item No.:SGFD23122001 Top dia: 80mm Bottom dia: 80mm Height: 85mm Weight: 118g Capacity: 375ml |
| Packing           | Normal packing, Individual gift box, PVC box, window box, color box, white box, etc            |
| Delivery<br>time  | Within 35 days after the sample and order confirmed                                            |
| Payment<br>term   | 30% deposit by T/T in advance and the balance against the copy of B/L                          |
| Shipment          | By sea,by air,by Express and your shipping agent is acceptable                                 |
| Usage<br>Occasion | Home decor,Wedding Decoration,Wedding Favors,Decoration enhancement,                           |

Unusual shapes and simple style-perfect for presenting your style in any room. Quality, impressive style and these **glass candle jar** so very gift worthy.

This **glass candle jar** is a fantastic choice for high end scented poured candles. **glass candle jar** is highly versatile for use around the home, candle holders for wedding.

The <u>glass candle jar</u> light the candle, when the flame illuminates, <u>glass candle jar</u> the beautiful hues flashes. Unique <u>glass candle jar</u> for candle making, <u>glass candle jar</u> for your own use or for business, is a wonderful choice.