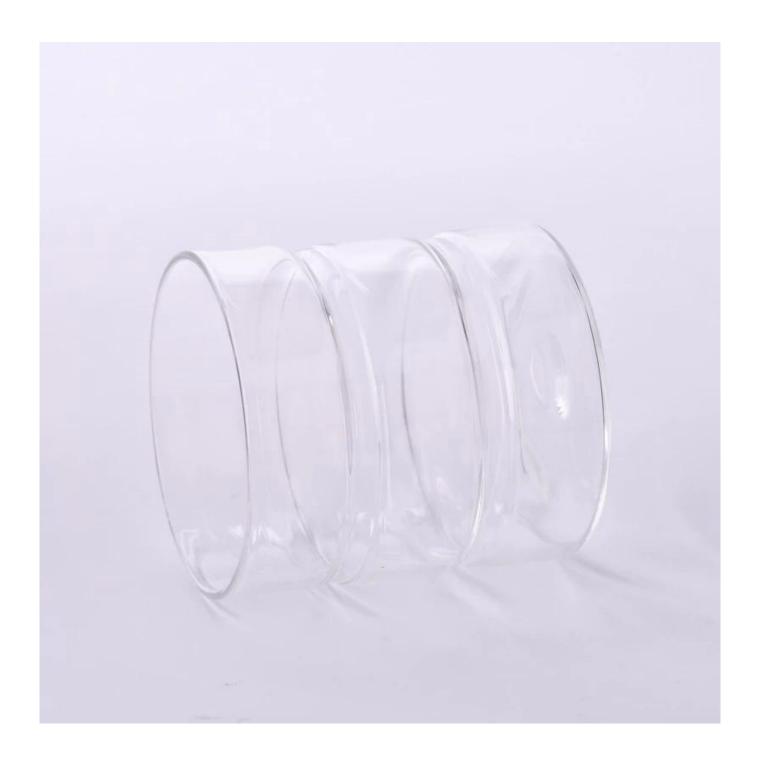

## product description

| product<br>name   | Wholesale custom 375ml borosilicate glass candle jar for home decor                            |
|-------------------|------------------------------------------------------------------------------------------------|
| Sample<br>time    | 1. 5 days if there is glass shape and size 2. 15 days, if you need new shapes and sizes glass  |
| Measure           | Item No.:SGFD23122001 Top dia: 80mm Bottom dia: 80mm Height: 85mm Weight: 118g Capacity: 375ml |
| Packing           | Normal packing, Individual gift box, PVC box, window box, color box, white box, etc            |
| Delivery<br>time  | Within 35 days after the sample and order confirmed                                            |
| Payment<br>term   | 30% deposit by T/T in advance and the balance against the copy of B/L                          |
| Shipment          | By sea,by air,by Express and your shipping agent is acceptable                                 |
| Usage<br>Occasion | Home decor,Wedding Decoration,Wedding Favors,Decoration enhancement,                           |

Unusual shapes and simple style-perfect for presenting your style in any room. Quality, impressive style and these **glass candle jar** so very gift worthy.

This **glass candle jar** is a fantastic choice for high end scented poured candles. **glass candle jar** is highly versatile for use around the home, candle holders for wedding.

The <u>glass candle jar</u> light the candle, when the flame illuminates, <u>glass candle jar</u> the beautiful hues flashes. Unique <u>glass candle jar</u> for candle making, <u>glass candle jar</u> for your own use or for business, is a wonderful choice.