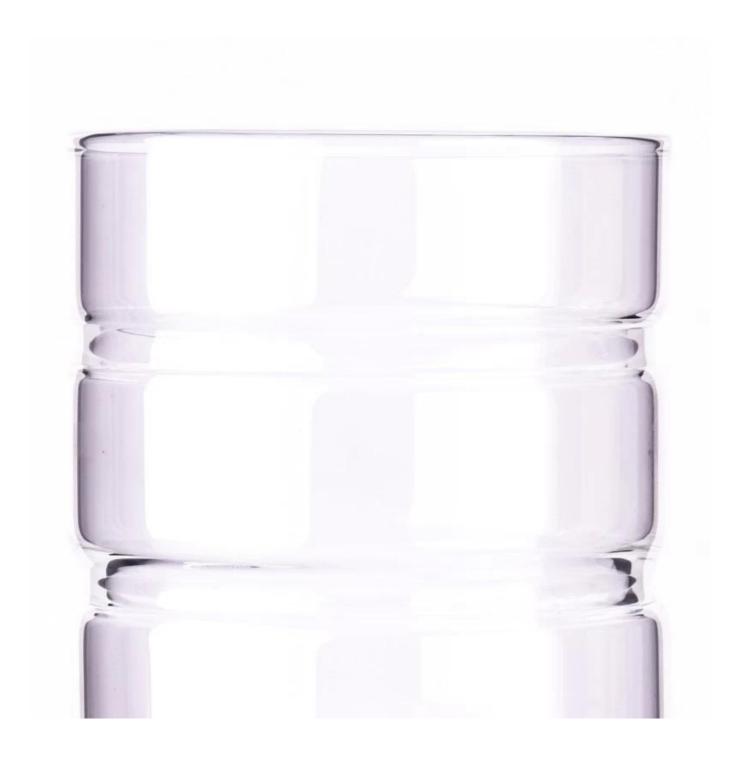

## product description

| product<br>name   | Wholesale custom 375ml borosilicate glass candle jar for home decor                            |
|-------------------|------------------------------------------------------------------------------------------------|
| Sample<br>time    | 1. 5 days if there is glass shape and size 2. 15 days, if you need new shapes and sizes glass  |
| Measure           | Item No.:SGFD23122001 Top dia: 80mm Bottom dia: 80mm Height: 85mm Weight: 118g Capacity: 375ml |
| Packing           | Normal packing, Individual gift box, PVC box, window box, color box, white box, etc            |
| Delivery<br>time  | Within 35 days after the sample and order confirmed                                            |
| Payment<br>term   | 30% deposit by T/T in advance and the balance against the copy of B/L                          |
| Shipment          | By sea,by air,by Express and your shipping agent is acceptable                                 |
| Usage<br>Occasion | Home decor,Wedding Decoration,Wedding Favors,Decoration enhancement,                           |

Unusual shapes and simple style-perfect for presenting your style in any room. Quality, impressive style and these **glass candle jar** so very gift worthy.

This **glass candle jar** is a fantastic choice for high end scented poured candles. **glass candle jar** is highly versatile for use around the home, candle holders for wedding.

The <u>glass candle jar</u> light the candle, when the flame illuminates, <u>glass candle jar</u> the beautiful hues flashes. Unique <u>glass candle jar</u> for candle making, <u>glass candle jar</u> for your own use or for business, is a wonderful choice.