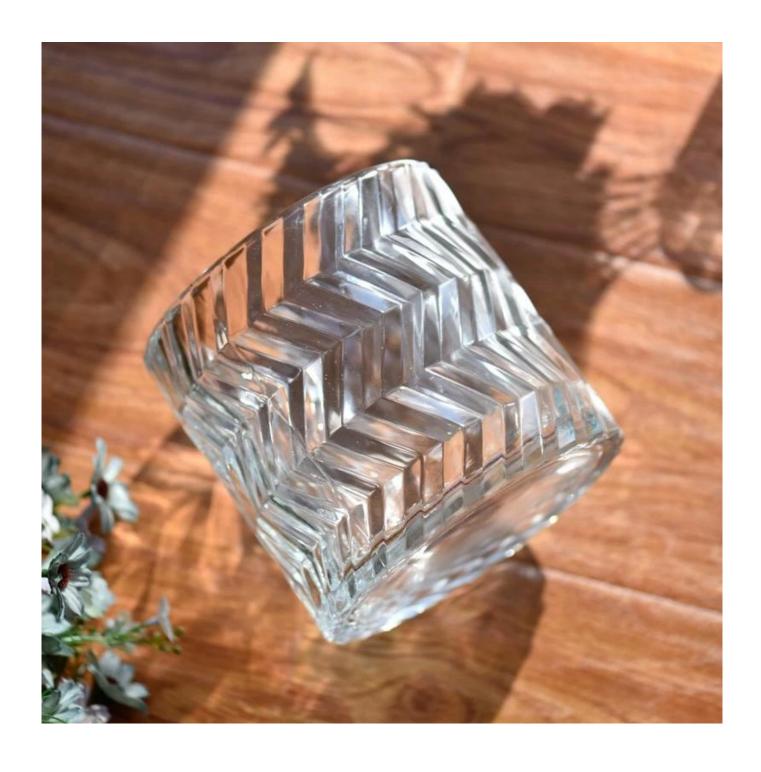

This **candle holder** is made of high quality glass material and has the characteristics of durability. Its simple and elegant design can add a warm and romantic atmosphere to your home environment.

This **candle holder** is not only suitable for home use, but also can be used as an ornament in commercial places. It can be placed on the dining table, living room, bedroom, study and other occasions to add a unique charm to your space.

Our **candle holder** also feature a non-slip design that effectively prevents the candlestick from sliding or tilting during use. Its appearance is smooth and refined, and it is easy to clean and maintain.