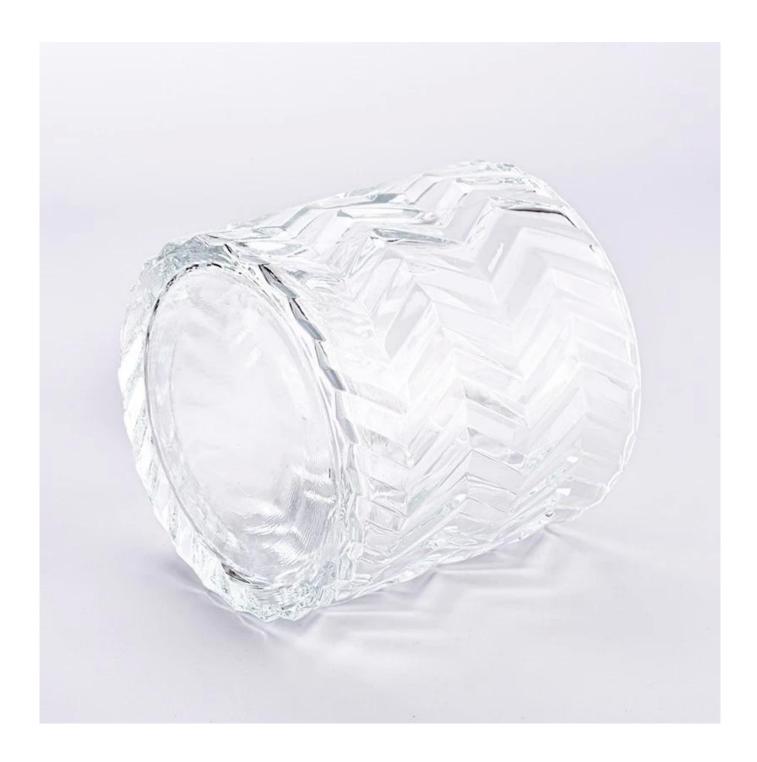

## product description

| product<br>name   | Wholesale custom 1907ml embossed transparent <b>glass candle holder</b>                             |
|-------------------|-----------------------------------------------------------------------------------------------------|
| Sample<br>time    | 1. 5 days if there is glass shape and size 2. 15 days, if you need new shapes and sizes glass       |
| Measure           | Item No.:SGGC23110306 Top dia:148 mm Bottom dia:148 mm Height:147 mm Weight:1497 g Capacity:1907 ml |
| Packing           | Normal packing,Individual gift box, PVC box, window box, color box, white box, etc                  |
| Delivery<br>time  | Within 35 days after the sample and order confirmed                                                 |
| Payment<br>term   | 30% deposit by T/T in advance and the balance against the copy of B/L                               |
| Shipment          | By sea,by air,by Express and your shipping agent is acceptable                                      |
| Usage<br>Occasion | Home decor,Wedding Decoration,Wedding Favors,Decoration enhancement,                                |

This **candle holder** is made of high quality glass material and has the characteristics of durability. Its simple and elegant design can add a warm and romantic atmosphere to your home environment.

This **candle holder** is not only suitable for home use, but also can be used as an ornament in commercial places. It can be placed on the dining table, living room, bedroom, study and other occasions to add a unique charm to your space.

Our **candle holder** also feature a non-slip design that effectively prevents the candlestick from sliding or tilting during use. Its appearance is smooth and refined, and it is easy to clean and maintain.