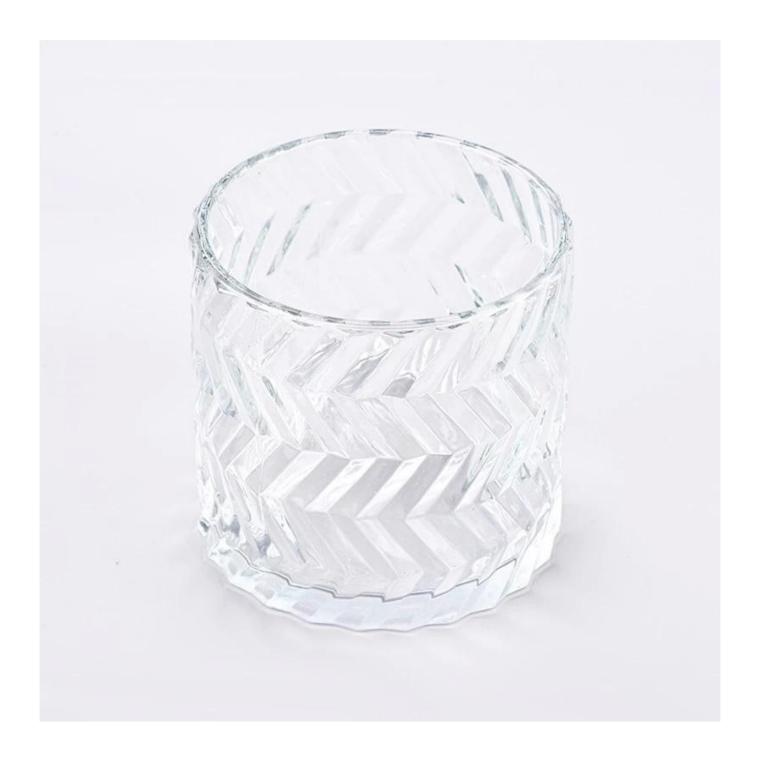

# Wholesale custom 1907ml embossed transparent glass candle holder

Why Choose Sunny Glassware

- Upmost dedication to design, never compression on quality
- <u>Sunny Glassware</u> strictly protect the customers' designs, all the newly designed items from us haven't been copied in three years.
- Product quality is the major focus in <u>Sunny Glassware Sunny Glassware</u> once demolished 80,000 pcs of glass vessel with barely visible blemish.

## product description

| product<br>name   | Wholesale custom 1907ml embossed transparent <b>glass candle holder</b>                             |
|-------------------|-----------------------------------------------------------------------------------------------------|
| Sample<br>time    | 1. 5 days if there is glass shape and size 2. 15 days, if you need new shapes and sizes glass       |
| Measure           | Item No.:SGGC23110306 Top dia:148 mm Bottom dia:148 mm Height:147 mm Weight:1497 g Capacity:1907 ml |
| Packing           | Normal packing,Individual gift box, PVC box, window box, color box, white box, etc                  |
| Delivery<br>time  | Within 35 days after the sample and order confirmed                                                 |
| Payment<br>term   | 30% deposit by T/T in advance and the balance against the copy of B/L                               |
| Shipment          | By sea,by air,by Express and your shipping agent is acceptable                                      |
| Usage<br>Occasion | Home decor,Wedding Decoration,Wedding Favors,Decoration enhancement,                                |

This **candle holder** is made of high quality glass material and has the characteristics of durability. Its simple and elegant design can add a warm and romantic atmosphere to your home environment.

This **candle holder** is not only suitable for home use, but also can be used as an ornament in commercial places. It can be placed on the dining table, living room, bedroom, study and other occasions to add a unique charm to your space.

Our **candle holder** also feature a non-slip design that effectively prevents the candlestick from sliding or tilting during use. Its appearance is smooth and refined, and it is easy to clean and maintain.