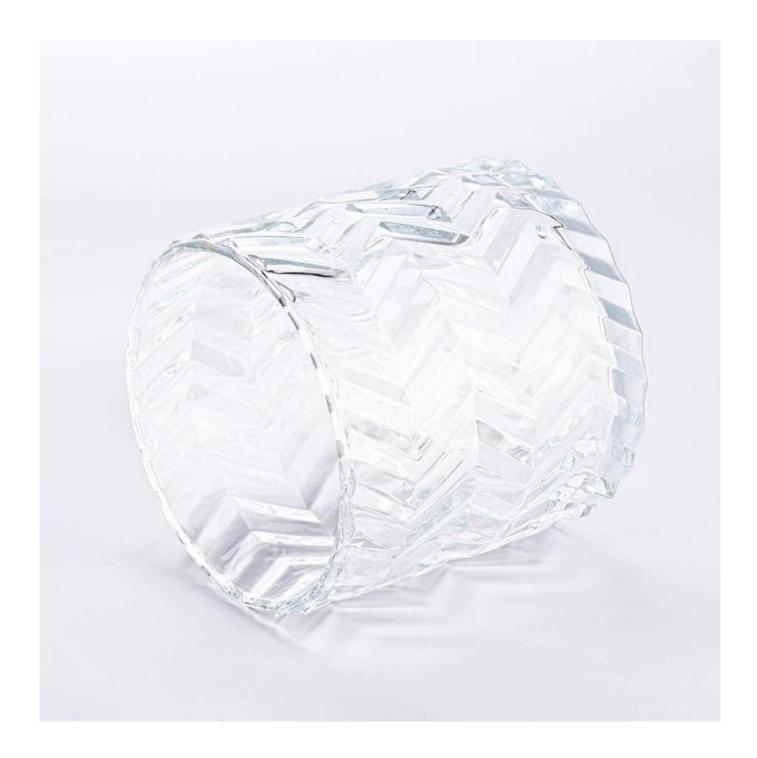

## product description

| product<br>name   | Wholesale custom 1907ml embossed transparent <b>glass candle holder</b>                             |
|-------------------|-----------------------------------------------------------------------------------------------------|
| Sample<br>time    | 1. 5 days if there is glass shape and size 2. 15 days, if you need new shapes and sizes glass       |
| Measure           | Item No.:SGGC23110306 Top dia:148 mm Bottom dia:148 mm Height:147 mm Weight:1497 g Capacity:1907 ml |
| Packing           | Normal packing,Individual gift box, PVC box, window box, color box, white box, etc                  |
| Delivery<br>time  | Within 35 days after the sample and order confirmed                                                 |
| Payment<br>term   | 30% deposit by T/T in advance and the balance against the copy of B/L                               |
| Shipment          | By sea,by air,by Express and your shipping agent is acceptable                                      |
| Usage<br>Occasion | Home decor,Wedding Decoration,Wedding Favors,Decoration enhancement,                                |

This **candle holder** is made of high quality glass material and has the characteristics of durability. Its simple and elegant design can add a warm and romantic atmosphere to your home environment.

This **candle holder** is not only suitable for home use, but also can be used as an ornament in commercial places. It can be placed on the dining table, living room, bedroom, study and other occasions to add a unique charm to your space.

Our **candle holder** also feature a non-slip design that effectively prevents the candlestick from sliding or tilting during use. Its appearance is smooth and refined, and it is easy to clean and maintain.