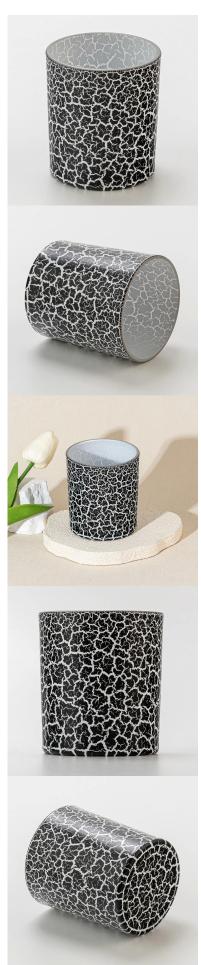

#### Focus on luxury design

About 80% of American perfume brand suppliers

- . AQL plus 6 strict rigorous QC test standards
- . Maintain quality and sample and bulk products

Item No:SGZT25042207 Top dia: 80 mm Bottom dia: 75 mm Height: 90 mm Weight: 263 g Capacity∏308 ml It

#### feature of product

- 1. High quality home decorative glass incense bottle.
  2. Applicable to hotel, wedding,
- etc.
- 3. Meet the function of ASTM test products.