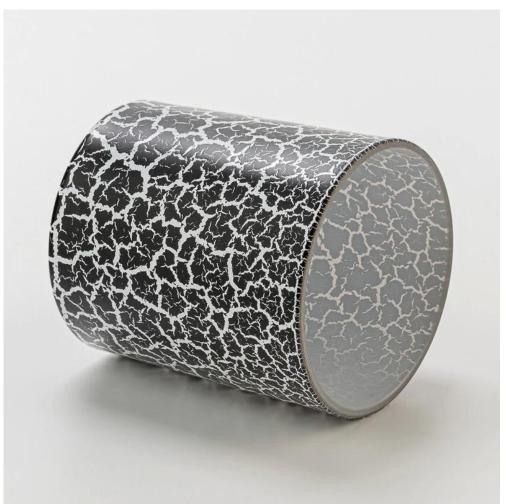

#### Focus on luxury design

About 80% of American perfume brand suppliers

- . AQL plus 6 strict rigorous QC test standards
- . Maintain quality and sample and bulk products

Item No:SGZT25042207 Top dia: 80 mm Bottom dia: 75 mm Height: 90 mm Weight: 263 g Capacity∏308 ml It