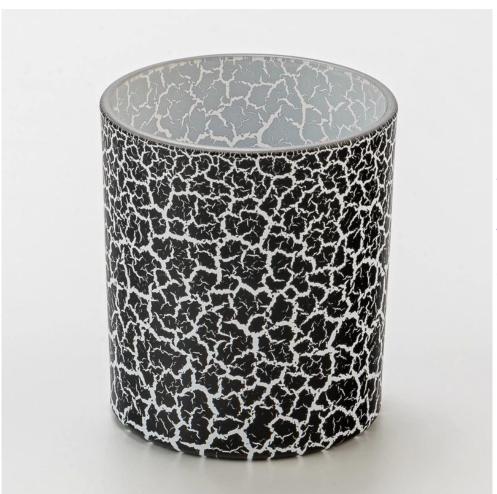

#### Focus on luxury design

About 80% of American perfume brand suppliers

- . AQL plus 6 strict rigorous QC test standards
- . Maintain quality and sample and bulk products

Item No:SGZT25042207 Top dia: 80 mm Bottom dia: 75 mm Height: 90 mm Weight: 263 g Capacity∏308 ml It