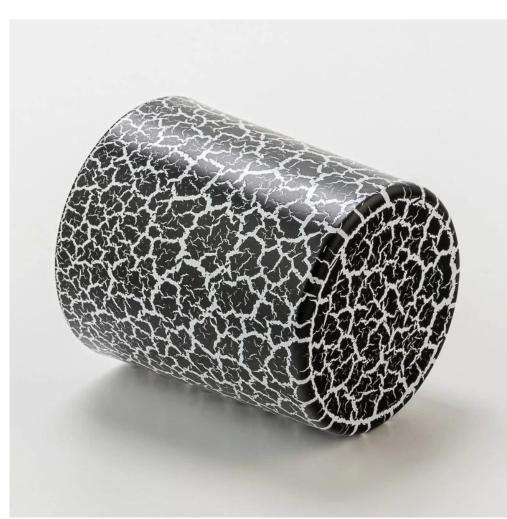

#### Focus on luxury design

About 80% of American perfume brand suppliers

- . AQL plus 6 strict rigorous QC test standards
- . Maintain quality and sample and bulk products

Item No:SGZT25042207 Top dia: 80 mm Bottom dia: 75 mm Height: 90 mm Weight: 263 g Capacity∏308 ml It