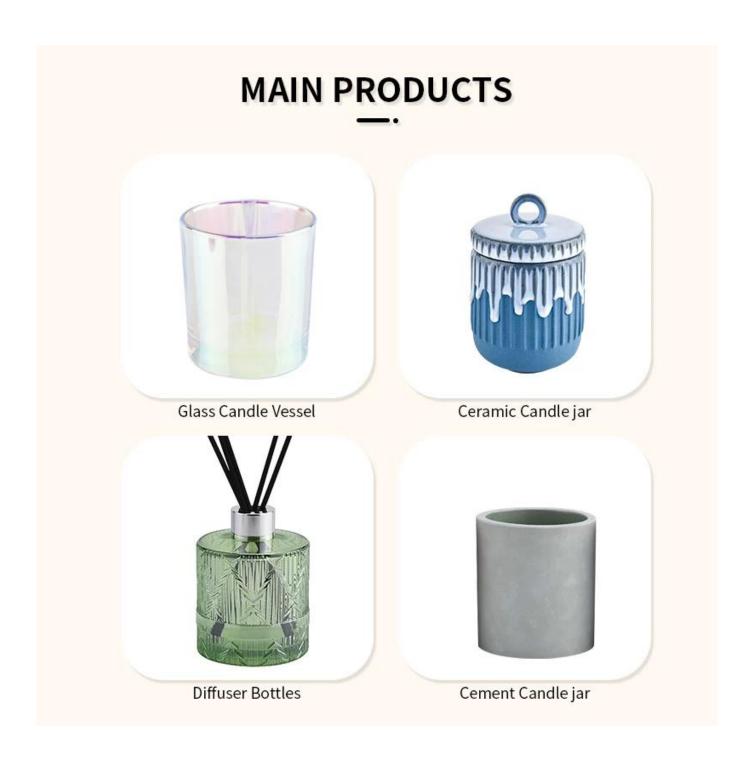

Wholesale crack effect scented candle glass container

Sunny Glassware not only produces OEM / ODM orders, but also helps many brands start from the product concept.

There are about 5,000 items which cover all daily-used glassware and ceramic ware, e.g. candle holders, borosilicate glass, bottles, tumblers, jars, stemware, tableware & drinkware, bathroom accessories etc. The products can meet FDA, LFGB, CA 65, ASTM, dishwasher test.