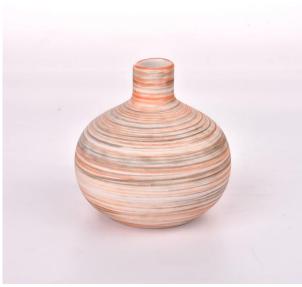

## Flexible size design can be expanded quickly Your market

Top DIA.: 26mm

Bottom diameter:58mm

Height: 103mm. Capacity: 336ml. Weight: 269g

We translate your ideas into creative spices products, we sell yourself in the local market.