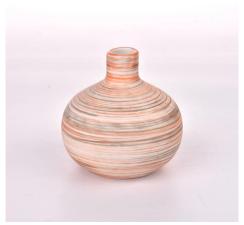

## Flexible size design can be expanded quickly Your market

Top DIA.: 26mm

Bottom diameter:58mm

Height: 103mm. Capacity: 336ml. Weight: 269g

We translate your ideas into creative spices products, we sell yourself in the local market.

#### feature of product

- 1. High quality home decorative glass incense bottle.
- 2. Applicable to hotel, wedding, etc.
- 3. Meet the function of ASTM test products.