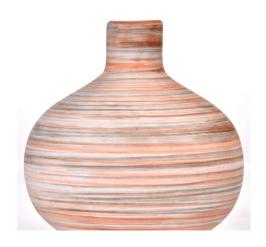

## Flexible size design can be expanded quickly Your market

Top DIA.: 26mm

Bottom diameter:58mm

Height: 103mm. Capacity: 336ml. Weight: 269g

We translate your ideas into creative spices products, we sell yourself in the local market.

#### feature of product

- 1. High quality home decorative glass incense bottle.
- 2. Applicable to hotel, wedding, etc.
- 3. Meet the function of ASTM test products.