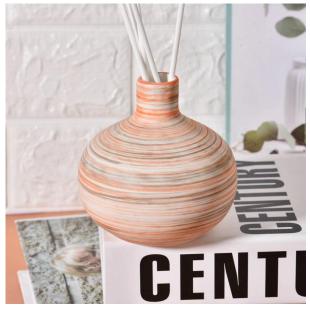

## Flexible size design can be expanded quickly Your market

Top DIA.: 26mm

Bottom diameter:58mm

Height: 103mm. Capacity: 336ml. Weight: 269g

We translate your ideas into creative spices products, we sell yourself in the local market.