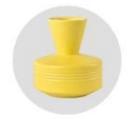

## Flexible size design can be expanded quickly Your market

Top DIA.: 26mm

Bottom diameter:58mm

Height: 103mm. Capacity: 336ml. Weight: 269g

We translate your ideas into creative spices products, we sell yourself in the local market.