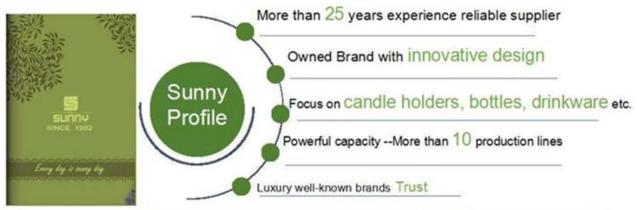

ce and the balance after showing copy of L/C                                                                                                                                                            |
| Certification    | ASTM Test (for candle holder)                                                                                                                                                                                                      |
| For your choice  | 1, Any logo printing on glass body 2, Any color painted, frosted, electroplating, logo laser for the finish 3, Special packing like shrink wrap, color gift box, white box etc 4, Any shape, size meet your need                   |

















^ Trade Show Visiting

<< Office Visiting

## Shenzhen Sunny Glassware Co., Ltd







**Homepage back**