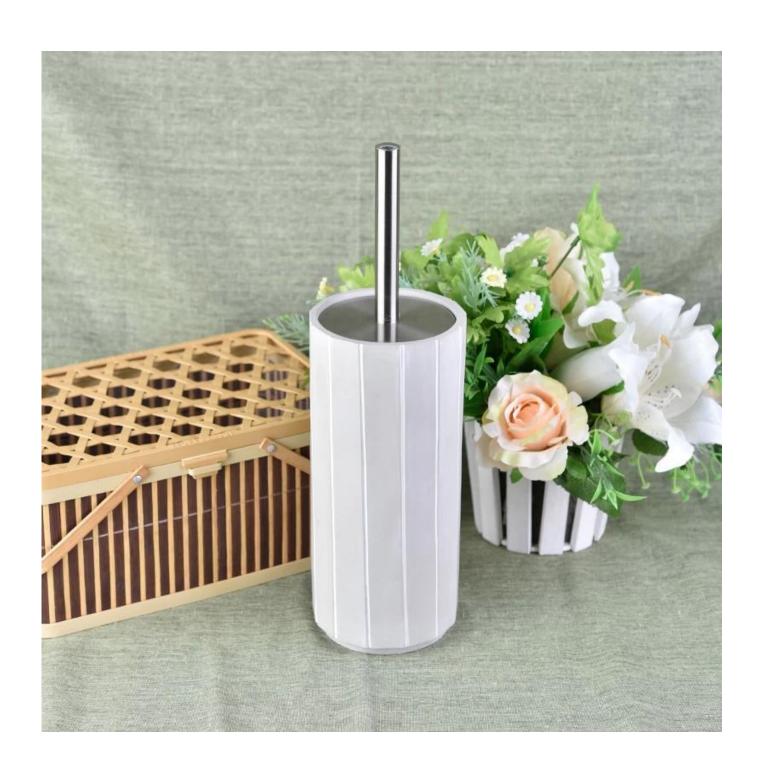

## Wholesale colorful cement toilet brush

| Size             | SGSJL18032722 bottle Top dia: 105mm Bottom dia: 90mm Height: 233mm not cover lid height Height: 355mm cover lid height Weight: 1240g Capacity: 1270ml brush 90x340mm, 166g                                                         |
|------------------|------------------------------------------------------------------------------------------------------------------------------------------------------------------------------------------------------------------------------------|
|                  | moq:1000pcs  Sample time: 7 days  Mass production time: 30 days after the order confirmed  Product capacity: 300000-400000 every month  Payment terms: 30% deposit by T/T in advance and the balance after showing the copy of B/L |
| color            | Any color are available                                                                                                                                                                                                            |
| Sample           | 7days                                                                                                                                                                                                                              |
| Terms of payment | 30% deposit by T/T in advance and the balance after showing copy of L/C                                                                                                                                                            |
| Certification    | ASTM Test (for candle holder)                                                                                                                                                                                                      |
| For your choice  | 1, Any logo printing on glass body 2, Any color painted, frosted, electroplating, logo laser for the finish 3, Special packing like shrink wrap, color gift box, white box etc 4, Any shape, size meet your need                   |