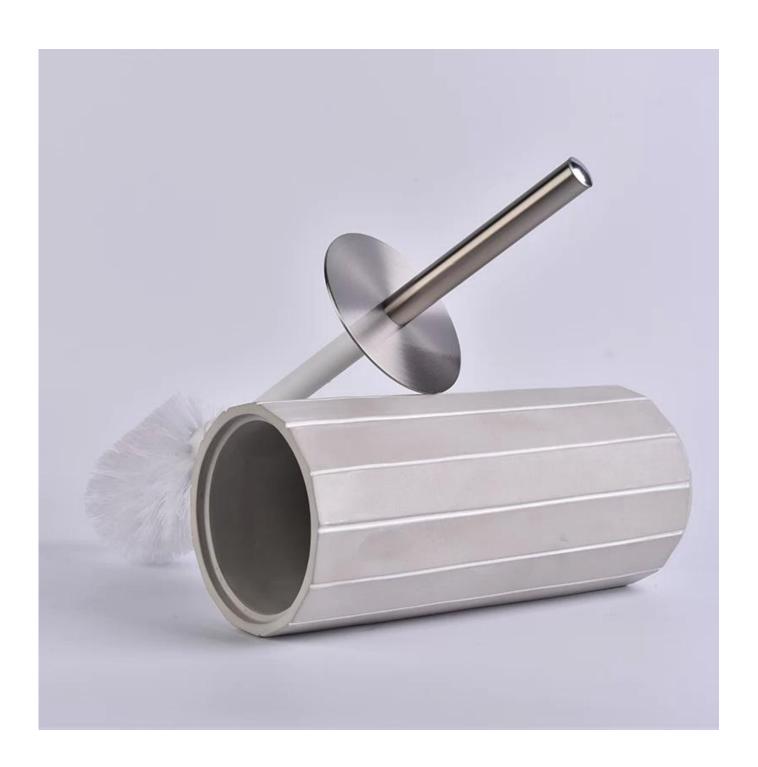

## Wholesale colorful cement toilet brush

| Size             | SGSJL18032722 bottle Top dia: 105mm Bottom dia: 90mm Height: 233mm not cover lid height Height: 355mm cover lid height Weight: 1240g Capacity: 1270ml brush 90x340mm, 166g                                                         |
|------------------|------------------------------------------------------------------------------------------------------------------------------------------------------------------------------------------------------------------------------------|
|                  | moq:1000pcs  Sample time: 7 days  Mass production time: 30 days after the order confirmed  Product capacity: 300000-400000 every month  Payment terms: 30% deposit by T/T in advance and the balance after showing the copy of B/L |
| color            | Any color are available                                                                                                                                                                                                            |
| Sample           | 7days                                                                                                                                                                                                                              |
| Terms of payment | 30% deposit by T/T in advance and the balance after showing copy of L/C                                                                                                                                                            |
| Certification    | ASTM Test (for candle holder)                                                                                                                                                                                                      |
| For your choice  | 1, Any logo printing on glass body 2, Any color painted, frosted, electroplating, logo laser for the finish 3, Special packing like shrink wrap, color gift box, white box etc 4, Any shape, size meet your need                   |