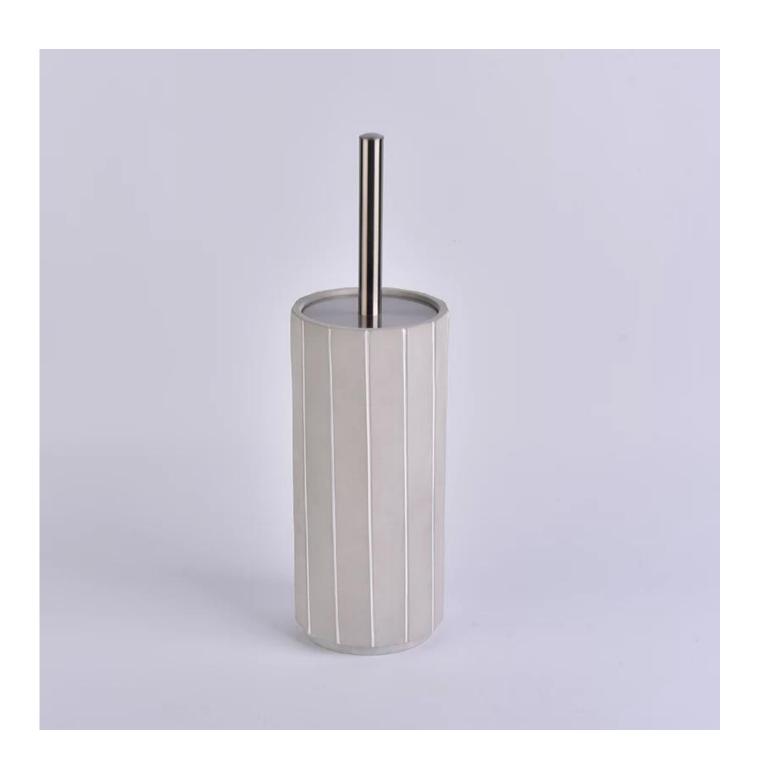

## Wholesale colorful cement toilet brush

| Size             | SGSJL18032722 bottle Top dia: 105mm Bottom dia: 90mm Height: 233mm not cover lid height Height: 355mm cover lid height Weight: 1240g Capacity: 1270ml brush 90x340mm, 166g                                                         |
|------------------|------------------------------------------------------------------------------------------------------------------------------------------------------------------------------------------------------------------------------------|
|                  | moq:1000pcs  Sample time: 7 days  Mass production time: 30 days after the order confirmed  Product capacity: 300000-400000 every month  Payment terms: 30% deposit by T/T in advance and the balance after showing the copy of B/L |
| color            | Any color are available                                                                                                                                                                                                            |
| Sample           | 7days                                                                                                                                                                                                                              |
| Terms of payment | 30% deposit by T/T in advance and the balance after showing copy of L/C                                                                                                                                                            |
| Certification    | ASTM Test (for candle holder)                                                                                                                                                                                                      |
| For your choice  | 1, Any logo printing on glass body 2, Any color painted, frosted, electroplating, logo laser for the finish 3, Special packing like shrink wrap, color gift box, white box etc 4, Any shape, size meet your need                   |