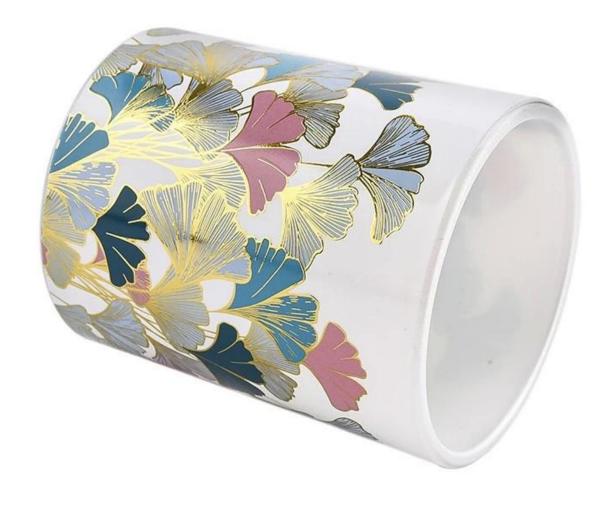

Each ginkgo leaf has been carefully selected and hand-painted by the craftsmen, colorful without losing the natural charm, just like the spirit dancing in the autumn wind, lightly falling on the transparent and crystal **glass candle jar**. This is not only a home accessory, but also a piece of art to be savored.

This **glass candle jar**, when the candlelight through the delicate painted ginkgo leaves, cast the mottled light and shadow, the whole space is instantly surrounded by a gentle light. Whether it is the quiet time at night, or the romantic atmosphere of the festival, it can become the most moving background, adding an ineffable warmth and beauty.