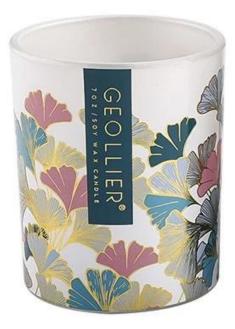

Each ginkgo leaf has been carefully selected and hand-painted by the craftsmen, colorful without losing the natural charm, just like the spirit dancing in the autumn wind, lightly falling on the transparent and crystal **glass candle jar**. This is not only a home accessory, but also a piece of art to be savored.

This **glass candle jar**, when the candlelight through the delicate painted ginkgo leaves, cast the mottled light and shadow, the whole space is instantly surrounded by a gentle light. Whether it is the quiet time at night, or the romantic atmosphere of the festival, it can become the most moving background, adding an ineffable warmth and beauty.