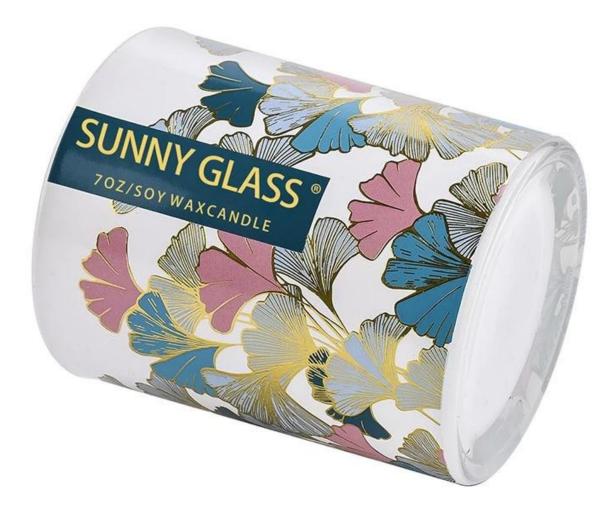

Each ginkgo leaf has been carefully selected and hand-painted by the craftsmen, colorful without losing the natural charm, just like the spirit dancing in the autumn wind, lightly falling on the transparent and crystal **glass candle jar**. This is not only a home accessory, but also a piece of art to be savored.

This **glass candle jar**, when the candlelight through the delicate painted ginkgo leaves, cast the mottled light and shadow, the whole space is instantly surrounded by a gentle light. Whether it is the quiet time at night, or the romantic atmosphere of the festival, it can become the most moving background, adding an ineffable warmth and beauty.