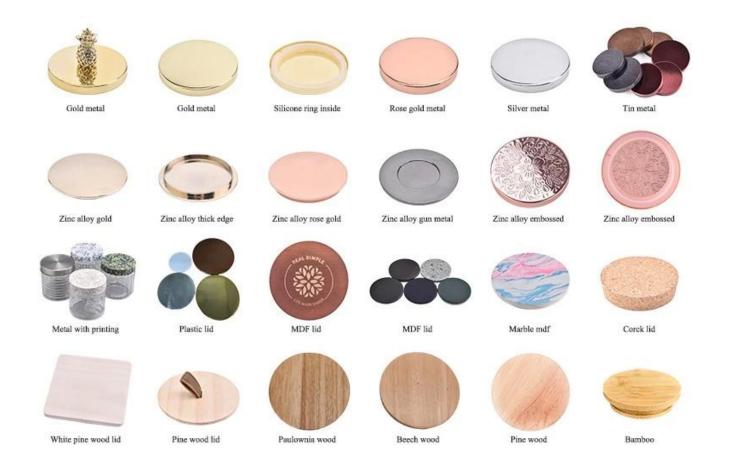

Accessories - Lid

## CANDLE HOLDER BOX SIZE, LOGO, COLOR, LINING, SHAPE CAN BE CUSTOMIZED