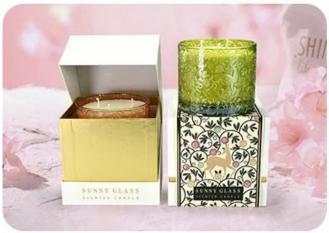

We know the meaning of gifts, so for this **glass candle jar** designed a high-end atmosphere of the packaging box, with the same color gift box, whether it is for the beloved TA, or relatives and friends, can express your full thoughts and blessings.

## Accessories - candle holder box

## CANDLE HOLDER BOX SIZE, LOGO, COLOR, LINING, SHAPE CAN BE CUSTOMIZED