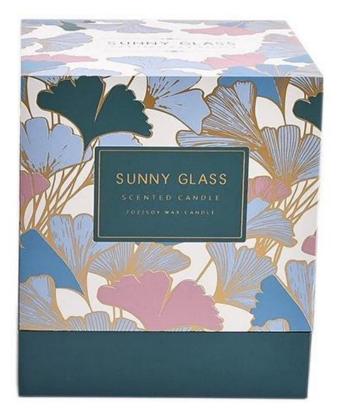

We know the meaning of gifts, so for this **glass candle jar** designed a high-end atmosphere of the packaging box, with the same color gift box, whether it is for the beloved TA, or relatives and friends, can express your full thoughts and blessings.