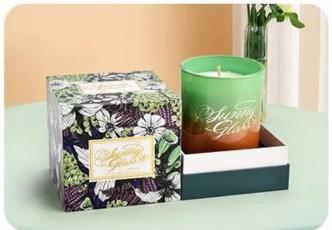

Each ginkgo leaf has been carefully selected and hand-painted by the craftsmen, colorful without losing the natural charm, just like the spirit dancing in the autumn wind, lightly falling on the transparent and crystal **glass candle jar**. This is not only a home accessory, but also a piece of art to be savored.

This **glass candle jar**, when the candlelight through the delicate painted ginkgo leaves, cast the mottled light and shadow, the whole space is instantly surrounded by a gentle light. Whether it is the quiet time at night, or the romantic atmosphere of the festival, it can become the most moving background, adding an ineffable warmth and beauty.

We know the meaning of gifts, so for this **glass candle jar** designed a high-end atmosphere of the packaging box, with the same color gift box, whether it is for the beloved TA, or relatives and friends, can express your full thoughts and blessings.