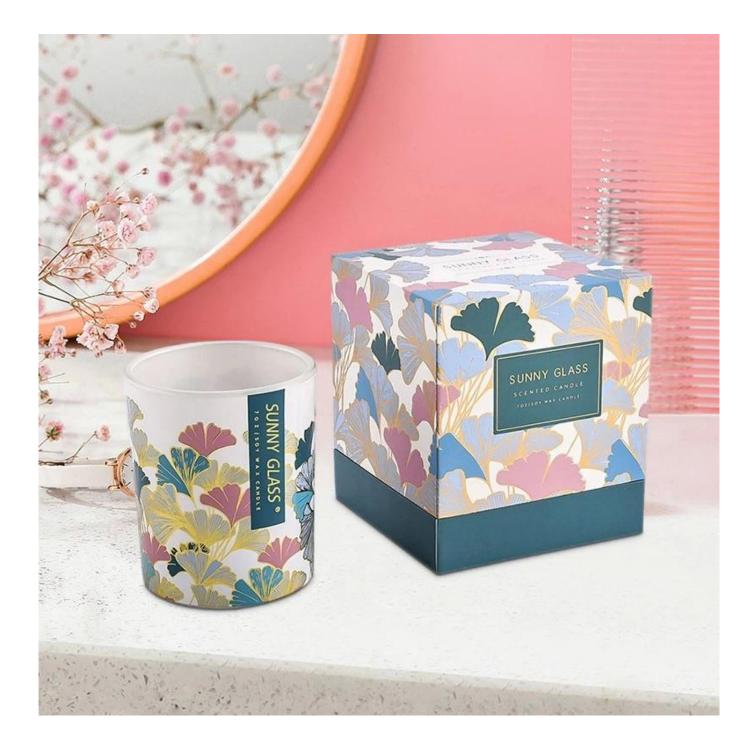

We know the meaning of gifts, so for this **glass candle jar** designed a high-end atmosphere of the packaging box, with the same color gift box, whether it is for the beloved TA, or relatives and friends, can express your full thoughts and blessings.