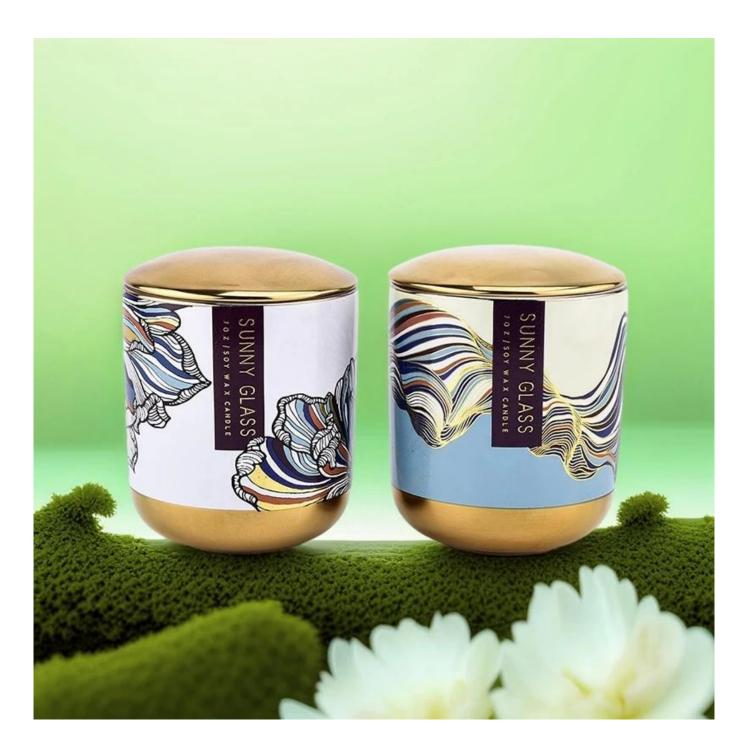

The body of the can is hand-painted with colorful decals, featuring exquisite patterns that seem like miniature art paintings. Every color has been carefully mixed, brilliant yet elegant.

The golden lid is made of corrosion-resistant and anti-oxidation metal material, closely adhering to the can body. It effectively prevents the loss of candle fragrance and also keeps dust from entering, keeping the candle clean and fragrant all the time.

When candlelight meets art, every moment deserves to be treated gently. This colorful decal ceramic candle jar, with its exquisite design and outstanding quality, creates a unique romantic atmosphere for you.