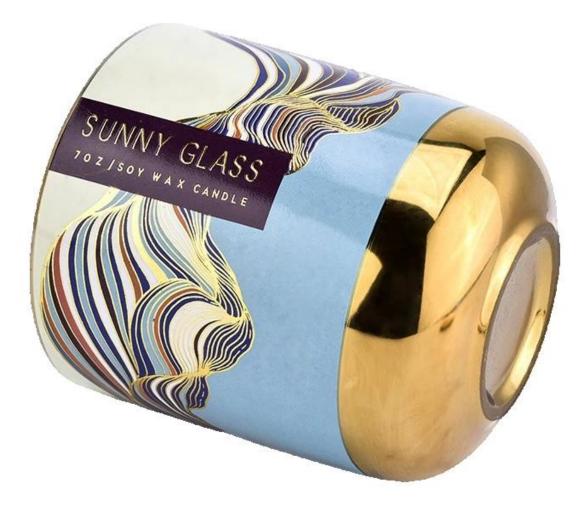

The body of the can is hand-painted with colorful decals, featuring exquisite patterns that seem like miniature art paintings. Every color has been carefully mixed, brilliant yet elegant.

The golden lid is made of corrosion-resistant and anti-oxidation metal material, closely adhering to the can body. It effectively prevents the loss of candle fragrance and also keeps dust from entering, keeping the candle clean and fragrant all the time.

When candlelight meets art, every moment deserves to be treated gently. This colorful decal ceramic candle jar, with its exquisite design and outstanding quality, creates a unique romantic atmosphere for you.