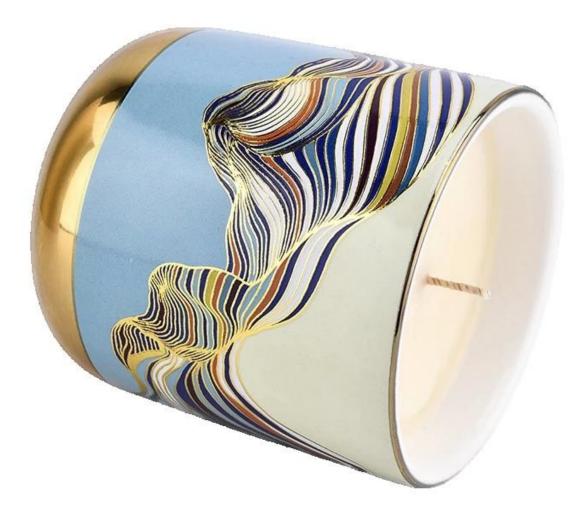

The body of the can is hand-painted with colorful decals, featuring exquisite patterns that seem like miniature art paintings. Every color has been carefully mixed, brilliant yet elegant.

The golden lid is made of corrosion-resistant and anti-oxidation metal material, closely adhering to the can body. It effectively prevents the loss of candle fragrance and also keeps dust from entering, keeping the candle clean and fragrant all the time.

When candlelight meets art, every moment deserves to be treated gently. This colorful decal ceramic candle jar, with its exquisite design and outstanding quality, creates a unique romantic atmosphere for you.