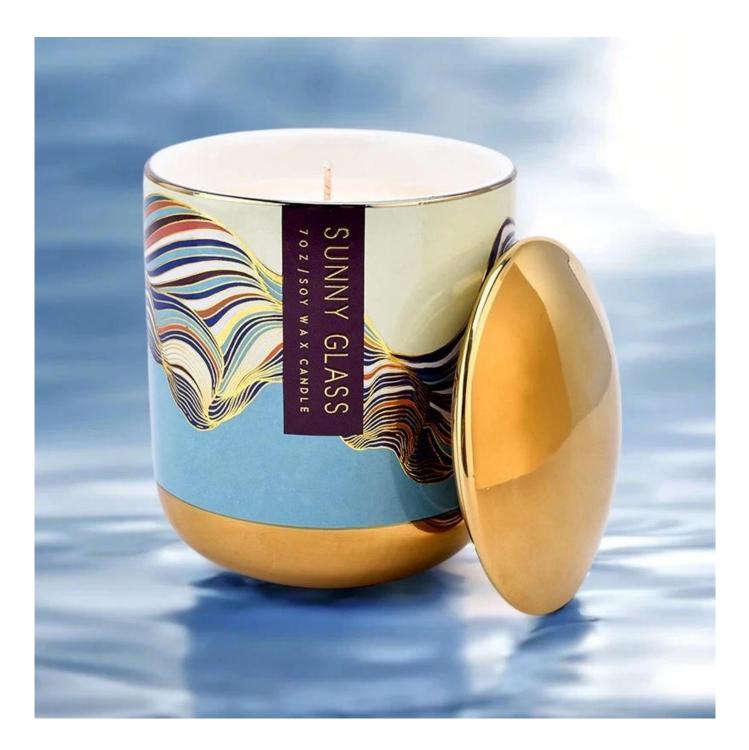

The body of the can is hand-painted with colorful decals, featuring exquisite patterns that seem like miniature art paintings. Every color has been carefully mixed, brilliant yet elegant.

The golden lid is made of corrosion-resistant and anti-oxidation metal material, closely adhering to the can body. It effectively prevents the loss of candle fragrance and also keeps dust from entering, keeping the candle clean and fragrant all the time.

When candlelight meets art, every moment deserves to be treated gently. This colorful decal ceramic candle jar, with its exquisite design and outstanding quality, creates a unique romantic atmosphere for you.