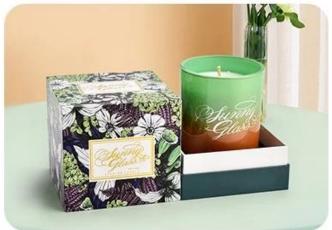

The body of the can is hand-painted with colorful decals, featuring exquisite patterns that seem like miniature art paintings. Every color has been carefully mixed, brilliant yet elegant.

The golden lid is made of corrosion-resistant and anti-oxidation metal material, closely adhering to the can body. It effectively prevents the loss of candle fragrance and also keeps dust from entering, keeping the candle clean and fragrant all the time.

When candlelight meets art, every moment deserves to be treated gently. This colorful decal ceramic candle jar, with its exquisite design and outstanding quality, creates a unique romantic atmosphere for you.