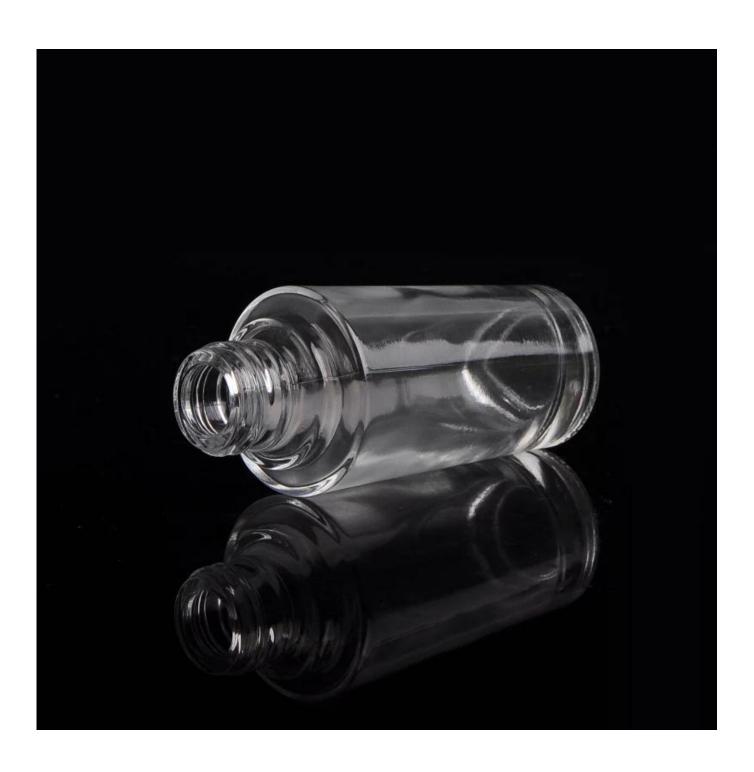

## Wholesale clear perfume glass bottle

:

















Wholesale glass diffuser bottle



elegant laser heart glass perfume bottle



purple colored perfume glass bottle















Factory Show





## The features of month blown glass

- 1. Its advantage including abundance sculpt, technics, surface effects, color etc.
- 2. The quality is difficult control and the tolerance of the size, weight and shape are bigger.
- 3. The price is high and the product is limited for the special technic glass.

## Method of application

- 1. Using it under guide of the adult
- 2. Washing it with clean or boiling water before usage
- 3. No touching the rim of glass cup,try to take the bottom or the handle of it

## **Cautions**

- 1. Beer, red wine, white wine, beverage or hot water not be too full
- 2. To avoid to hurt your children's hand, ple