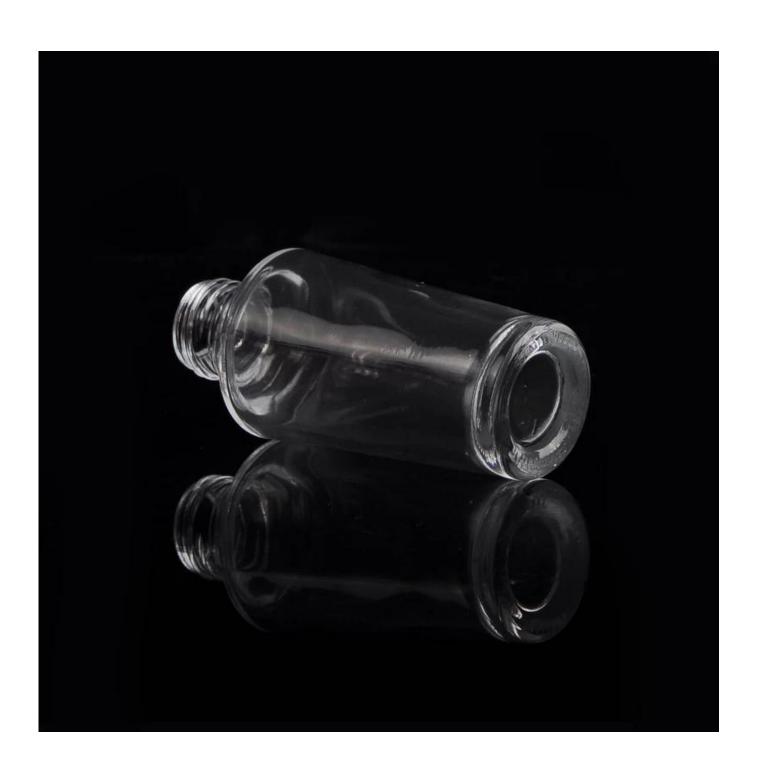

## Wholesale clear perfume glass bottle

:

















Wholesale glass diffuser bottle



elegant laser heart glass perfume bottle



purple colored perfume glass bottle















Factory Show





## The features of month blown glass

- 1. Its advantage including abundance sculpt, technics, surface effects, color etc.
- 2. The quality is difficult control and the tolerance of the size, weight and shape are bigger.
- 3. The price is high and the product is limited for the special technic glass.

## Method of application

- 1. Using it under guide of the adult
- 2. Washing it with clean or boiling water before usage
- 3. No touching the rim of glass cup,try to take the bottom or the handle of it

## **Cautions**

- 1. Beer, red wine, white wine, beverage or hot water not be too full
- 2. To avoid to hurt your children's hand, pleas