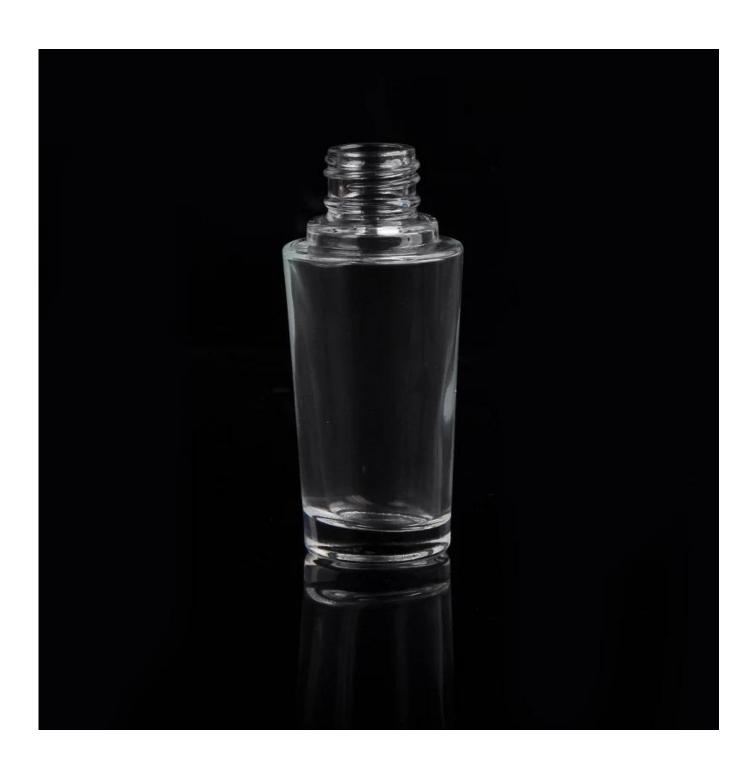

## Wholesale clear perfume glass bottle

:

















Wholesale glass diffuser bottle



elegant laser heart glass perfume bottle



purple colored perfume glass bottle















Factory Show





## The features of month blown glass

- 1. Its advantage including abundance sculpt, technics, surface effects, color etc.
- 2. The quality is difficult control and the tolerance of the size, weight and shape are bigger.
- 3. The price is high and the product is limited for the special technic glass.

## Method of application

- 1. Using it under guide of the adult
- 2. Washing it with clean or boiling water before usage
- 3. No touching the rim of glass cup,try to take the bottom or the handle of it

## **Cautions**

- 1. Beer, red wine, white wine, beverage or hot water not be too full
- 2. To avoid to hurt your children's hand, p