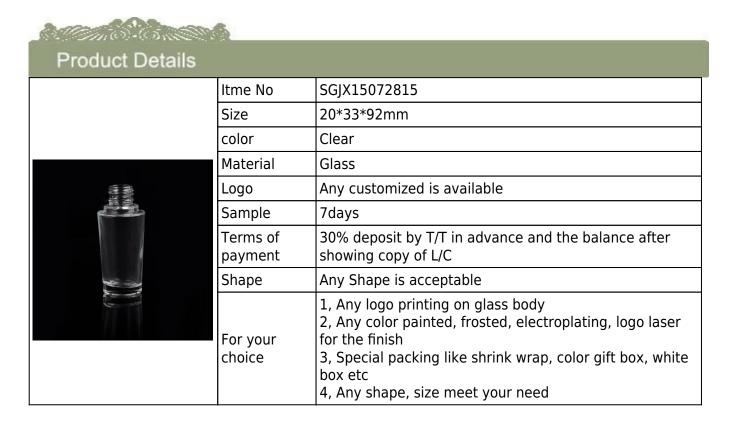

## Wholesale clear perfume glass bottle

:

















Wholesale glass diffuser bottle



elegant laser heart glass perfume bottle



purple colored perfume glass bottle















Factory Show





## The features of month blown glass

- 1. Its advantage including abundance sculpt, technics, surface effects, color etc.
- 2. The quality is difficult control and the tolerance of the size, weight and shape are bigger.
- 3. The price is high and the product is limited for the special technic glass.

## Method of application

- 1. Using it under guide of the adult
- 2. Washing it with clean or boiling water before usage
- 3. No touching the rim of glass cup,try to take the bottom or the handle of it

## **Cautions**

- 1. Beer, red wine, white wine, beverage or hot water not be too full
- 2. To avoid to hurt your children's han