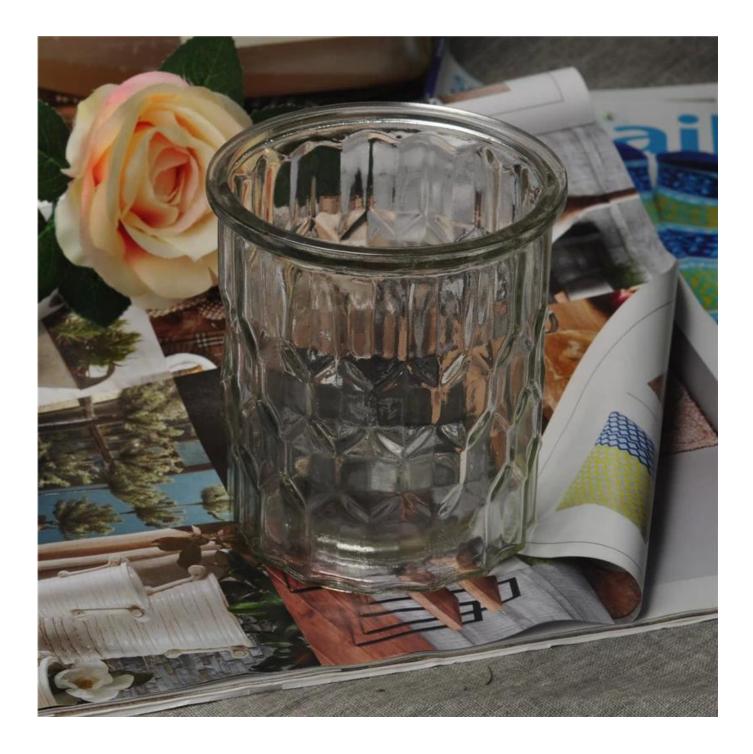

## Wholesale clear handmade angel glass candle holde

|                                | Item Name          | Wholesale clear handmade angel glass candle holde                                                                                                                                                     |
|--------------------------------|--------------------|-------------------------------------------------------------------------------------------------------------------------------------------------------------------------------------------------------|
| Capacity:<br>680ml<br>B: 100mm | ltem number.       | SGML15112610                                                                                                                                                                                          |
|                                | Size               | T: 106mm * B: 100mm H:120mm                                                                                                                                                                           |
|                                | Weight             | 405g                                                                                                                                                                                                  |
|                                | Sample time        | <ol> <li>1.5 days to exist in the shape and size of the<br/>products</li> <li>2:15 days if you need new shape and size of<br/>products</li> </ol>                                                     |
|                                | Packing            | Security packaging normal 24pcs / 36pcs / 48pcs<br>per carton etc. export with egg divider                                                                                                            |
|                                | MOQ                | 10,000pcs                                                                                                                                                                                             |
|                                | Delivery time      | Within 35 days after order confirmed                                                                                                                                                                  |
|                                | Payment<br>terms   | 30% deposit by T / T in advance, the balance after showing the copy of B / L                                                                                                                          |
|                                | Product<br>Feature | <ol> <li>High quality and competitive prices</li> <li>Meet FDA, SGS, LFGB test etc.</li> <li>Eco-friendly</li> <li>Widely applies to wedding, party, house, bar etc.</li> <li>Machine made</li> </ol> |