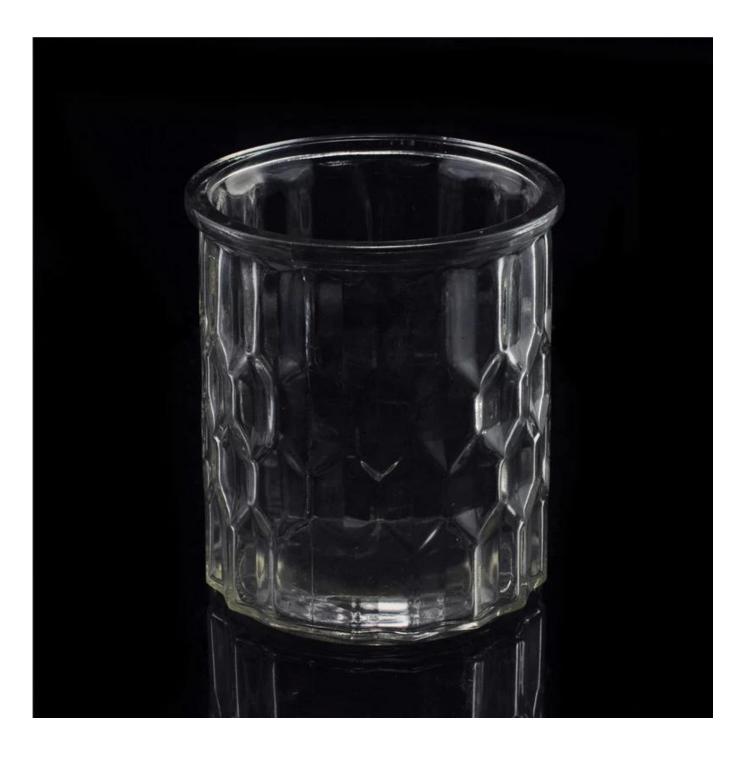

## Wholesale clear handmade angel glass candle holde

|                                | Item Name          | Wholesale clear handmade angel glass candle holde                                                                                                                                                     |
|--------------------------------|--------------------|-------------------------------------------------------------------------------------------------------------------------------------------------------------------------------------------------------|
| Capacity:<br>680ml<br>B: 100mm | ltem number.       | SGML15112610                                                                                                                                                                                          |
|                                | Size               | T: 106mm * B: 100mm H:120mm                                                                                                                                                                           |
|                                | Weight             | 405g                                                                                                                                                                                                  |
|                                | Sample time        | <ol> <li>1.5 days to exist in the shape and size of the<br/>products</li> <li>2:15 days if you need new shape and size of<br/>products</li> </ol>                                                     |
|                                | Packing            | Security packaging normal 24pcs / 36pcs / 48pcs<br>per carton etc. export with egg divider                                                                                                            |
|                                | MOQ                | 10,000pcs                                                                                                                                                                                             |
|                                | Delivery time      | Within 35 days after order confirmed                                                                                                                                                                  |
|                                | Payment<br>terms   | 30% deposit by T / T in advance, the balance after showing the copy of B / L                                                                                                                          |
|                                | Product<br>Feature | <ol> <li>High quality and competitive prices</li> <li>Meet FDA, SGS, LFGB test etc.</li> <li>Eco-friendly</li> <li>Widely applies to wedding, party, house, bar etc.</li> <li>Machine made</li> </ol> |