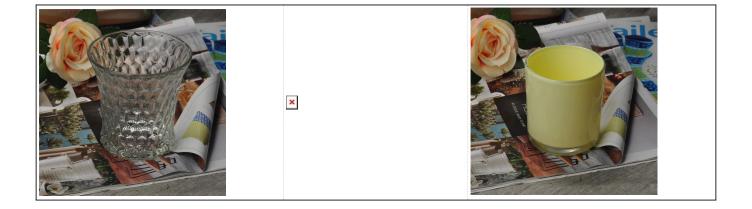

## Wholesale clear handmade angel glass candle holde

|                                | Item Name          | Wholesale clear handmade angel glass candle holde                                                                                                                                                     |
|--------------------------------|--------------------|-------------------------------------------------------------------------------------------------------------------------------------------------------------------------------------------------------|
| Capacity:<br>680ml<br>B: 100mm | ltem number.       | SGML15112610                                                                                                                                                                                          |
|                                | Size               | T: 106mm * B: 100mm H:120mm                                                                                                                                                                           |
|                                | Weight             | 405g                                                                                                                                                                                                  |
|                                | Sample time        | <ol> <li>1.5 days to exist in the shape and size of the<br/>products</li> <li>2:15 days if you need new shape and size of<br/>products</li> </ol>                                                     |
|                                | Packing            | Security packaging normal 24pcs / 36pcs / 48pcs<br>per carton etc. export with egg divider                                                                                                            |
|                                | MOQ                | 10,000pcs                                                                                                                                                                                             |
|                                | Delivery time      | Within 35 days after order confirmed                                                                                                                                                                  |
|                                | Payment<br>terms   | 30% deposit by T / T in advance, the balance after showing the copy of B / L                                                                                                                          |
|                                | Product<br>Feature | <ol> <li>High quality and competitive prices</li> <li>Meet FDA, SGS, LFGB test etc.</li> <li>Eco-friendly</li> <li>Widely applies to wedding, party, house, bar etc.</li> <li>Machine made</li> </ol> |