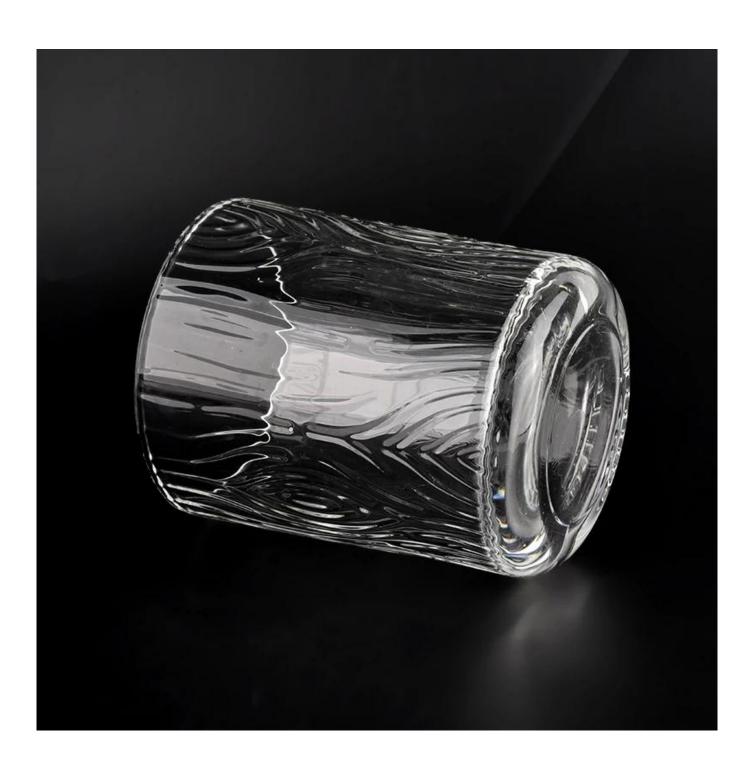

## Wholesale clear glass stripey patterned jar for candle making

Sunny Glasswares not only places  $\operatorname{OEM}$  /  $\operatorname{ODM}$  orders, but also helps many brands to start with product concepts.

| Measure       | Item:SGKY22040801                                                                   |
|---------------|-------------------------------------------------------------------------------------|
|               | Top dia:120mm                                                                       |
|               | Bottom dia□120mm                                                                    |
|               | Height□148mm                                                                        |
|               | Weight[1093g                                                                        |
|               | Capacity:1053ml                                                                     |
| Packing       | Normal packing, Individual gift box, PVC box, window box, color box, white box, etc |
| Delivery time | Within 35 days after the sample and order confirmed                                 |
| Payment term  | 30% deposit by T/T in advance and the balance against the copy of B/L               |
| Shipment      | By sea,by air,by Express and your shipping agent is acceptable                      |
| Usage         | Home decor,Wedding Decoration,Wedding Favors,Decoration enhancement                 |
| Occasion      |                                                                                     |