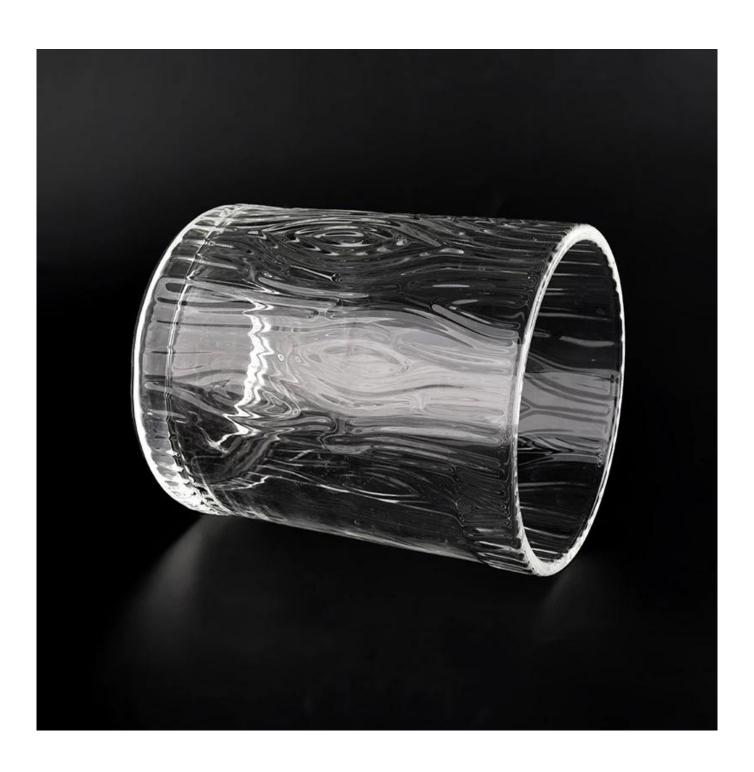

## Wholesale clear glass stripey patterned jar for candle making

Sunny Glasswares not only places  $\operatorname{OEM}$  /  $\operatorname{ODM}$  orders, but also helps many brands to start with product concepts.

| Measure       | Item:SGKY22040801                                                                   |
|---------------|-------------------------------------------------------------------------------------|
|               | Top dia:120mm                                                                       |
|               | Bottom dia□120mm                                                                    |
|               | Height□148mm                                                                        |
|               | Weight[1093g                                                                        |
|               | Capacity:1053ml                                                                     |
| Packing       | Normal packing, Individual gift box, PVC box, window box, color box, white box, etc |
| Delivery time | Within 35 days after the sample and order confirmed                                 |
| Payment term  | 30% deposit by T/T in advance and the balance against the copy of B/L               |
| Shipment      | By sea,by air,by Express and your shipping agent is acceptable                      |
| Usage         | Home decor,Wedding Decoration,Wedding Favors,Decoration enhancement                 |
| Occasion      |                                                                                     |