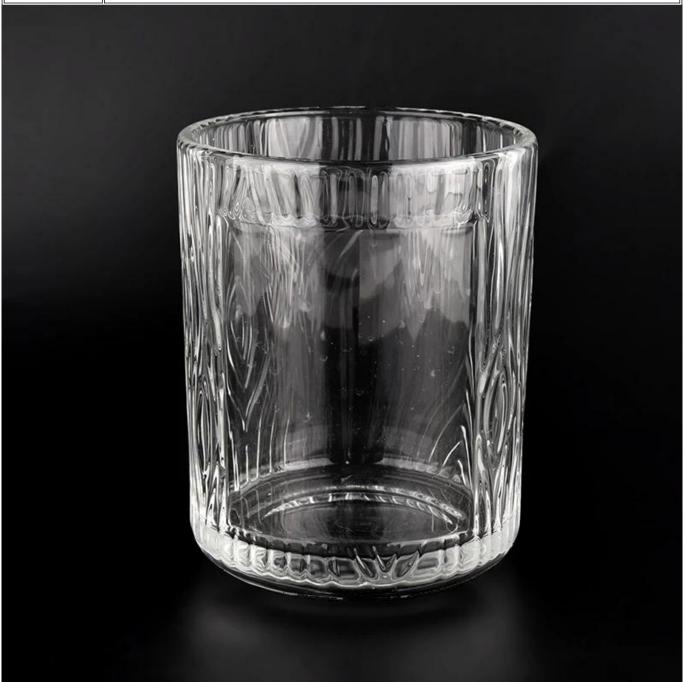

## Wholesale clear glass stripey patterned jar for candle making

Sunny Glasswares not only places  $\operatorname{OEM}$  /  $\operatorname{ODM}$  orders, but also helps many brands to start with product concepts.

| Measure       | Item:SGKY22040801                                                                   |
|---------------|-------------------------------------------------------------------------------------|
|               | Top dia:120mm                                                                       |
|               | Bottom dia□120mm                                                                    |
|               | Height□148mm                                                                        |
|               | Weight[1093g                                                                        |
|               | Capacity:1053ml                                                                     |
| Packing       | Normal packing, Individual gift box, PVC box, window box, color box, white box, etc |
| Delivery time | Within 35 days after the sample and order confirmed                                 |
| Payment term  | 30% deposit by T/T in advance and the balance against the copy of B/L               |
| Shipment      | By sea,by air,by Express and your shipping agent is acceptable                      |
| Usage         | Home decor,Wedding Decoration,Wedding Favors,Decoration enhancement                 |
| Occasion      |                                                                                     |