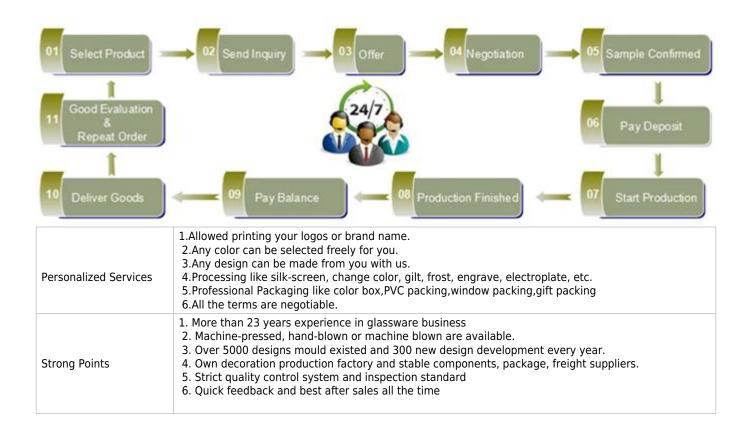

Factory Show

Order Guide

## FAQ Here

1) Can you combine many items assorted in one container in my first order?

Yes, we can. But the quantity of each ordered item should reach our MOQ.

2) If any quality problem, how can you settle it for us?

When discharging the container, you need to inspect all the cargo. If any breakage or defect products were founded, you must take the pictures from the original carton. All the claims must be presented within 15 working days after discharging the container. This date is subject to the arrival time of container.

3) why you choose us?

1. We have rich experiences in glassware trade for more than 20 years and the most professional team.

2. We have 10 production line and can manufacture 15 million pieces per month, we have strict processes enable us to maintain an acceptance rate above 99% .

3. We work with more than 1800 clients in about 80 countries.

4) How about your MOQ?

Different kind products will be different MOQ, for some glassware in stock, small orders are acceptable.

5) How many people in your R&D department?

We have 5 professional designers, and they will develop 15 innovative designs monthly.

6) Can you give me a discount about the price?

The price depends on your quantity, if you want good price with small order, you can make more quantity in one time, and leave them in our warehouse, we will keep the goods for you until you need.