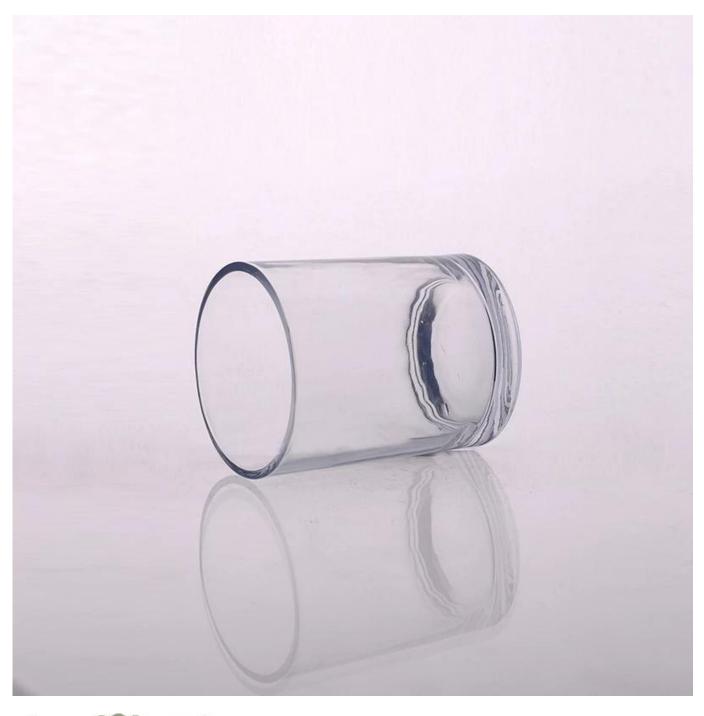

## Wholesale clear glass cup replace for candle making holder

| T:82mm<br>H:102mm<br>B:77mm | ltem name          | Wholesale clear glass cup replace for candle making holder                                                                                                                                  |
|-----------------------------|--------------------|---------------------------------------------------------------------------------------------------------------------------------------------------------------------------------------------|
|                             | ltem No.           | SGJB15032603                                                                                                                                                                                |
|                             | Size               | Top dia: 82mm<br>Maxidia: 77mm<br>Height:102mm<br>Capacity:367ml<br>Weight: 318g                                                                                                            |
|                             | Description        | Hand made, V-shape, Round, for candle holder/for<br>glass cups                                                                                                                              |
|                             | Sample time        | <ol> <li>5 days if at exist shape and size of products</li> <li>15 days if need new shape and size of products</li> </ol>                                                                   |
|                             | Packing            | Normal safety packing 24pcs/36pcs/48pcs etc. per export carton with egg divider                                                                                                             |
|                             | MOQ                | 30000pcs                                                                                                                                                                                    |
|                             | Delivery<br>time   | Within 35 days after order confirmed                                                                                                                                                        |
|                             | Payment<br>terms   | 30% deposit by T/T in advance, the balance after showing the copy of B/L                                                                                                                    |
|                             | Product<br>feature | <ol> <li>High quality and competitve prices</li> <li>Meet ASTM, Leading free</li> <li>Eco-friendly</li> <li>Widely apply to Wedding, party, home, bar etc.</li> <li>Machine made</li> </ol> |