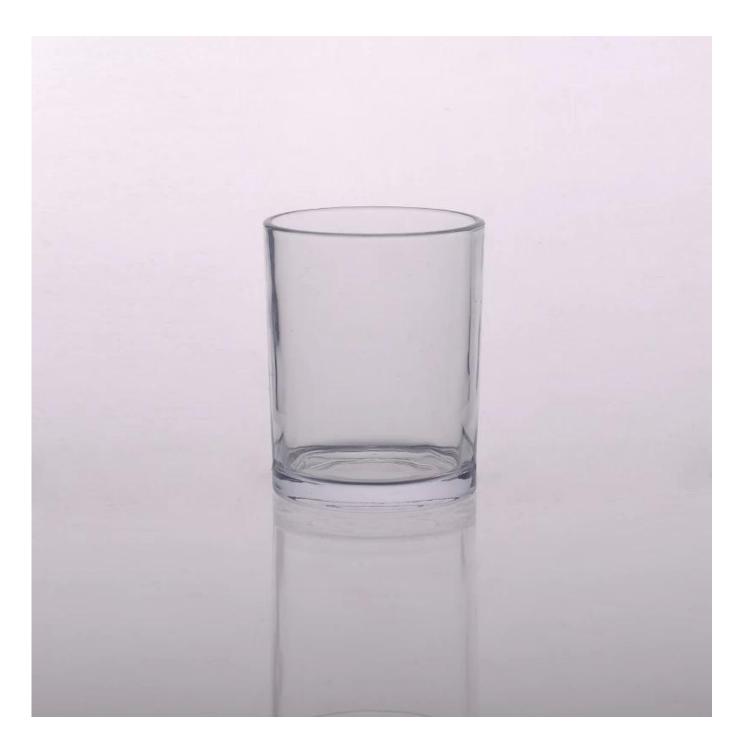

## Wholesale clear glass cup replace for candle making holder

| T:82mm<br>H:102mm<br>B:77mm | ltem name          | Wholesale clear glass cup replace for candle making holder                                                                                                                                  |
|-----------------------------|--------------------|---------------------------------------------------------------------------------------------------------------------------------------------------------------------------------------------|
|                             | ltem No.           | SGJB15032603                                                                                                                                                                                |
|                             | Size               | Top dia: 82mm<br>Maxidia: 77mm<br>Height:102mm<br>Capacity:367ml<br>Weight: 318g                                                                                                            |
|                             | Description        | Hand made, V-shape, Round, for candle holder/for<br>glass cups                                                                                                                              |
|                             | Sample time        | <ol> <li>5 days if at exist shape and size of products</li> <li>15 days if need new shape and size of products</li> </ol>                                                                   |
|                             | Packing            | Normal safety packing 24pcs/36pcs/48pcs etc. per export carton with egg divider                                                                                                             |
|                             | MOQ                | 30000pcs                                                                                                                                                                                    |
|                             | Delivery<br>time   | Within 35 days after order confirmed                                                                                                                                                        |
|                             | Payment<br>terms   | 30% deposit by T/T in advance, the balance after showing the copy of B/L                                                                                                                    |
|                             | Product<br>feature | <ol> <li>High quality and competitve prices</li> <li>Meet ASTM, Leading free</li> <li>Eco-friendly</li> <li>Widely apply to Wedding, party, home, bar etc.</li> <li>Machine made</li> </ol> |