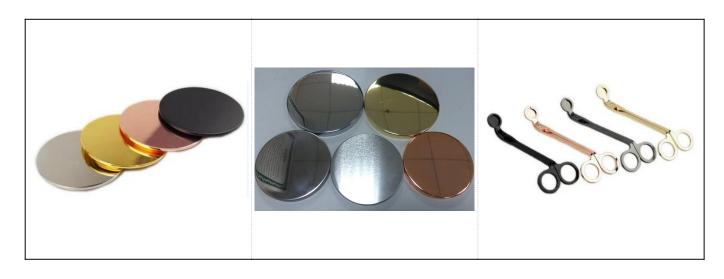

arge stock to enable our supply.

7)Eco-Friendly, pass FDA, CA65,LFGB standard test.





- 1. We are manufacturer, so everything including the package are customized.
- 2. The higest quality of the candle holders
- 3. The best service
- 4. we can make sure that we do business with customers directly and give the factory outlet price, without any third party.

- 1. Thick Glass , it's easy to storage and strong , and not easy to break down
- 2. High quality Glass with competitive price
- 3. Different size for your choose
- 4. Three colors for your choose : silver / black / white, Panton color  $\,$





- 1. This kind of products is made of high quality glass material.
- 2. It is very eco-friendly & natural.
- 3. It has widely application in our daily life.



### **Matched accessories:**





## Office & Sample Room

Sunny Glassware is a leading candle holders supplier in China since 1992, our glass/ceramic/concrete candle jars etc. and matched accessorries

mainly export to USA, EU, AU over more than 24 years experience. We're strictly with the quality, our QC team inspect the products

from raw material to production then to packing step by step, the inspection strictly according to the AQL standard.

#### Our service as following:

- > Different shapes and sizes available, also welcome your own design.
- > Accessories: cap, glass/metal/wood lid, wax etc.
- > Decoration: decal, color coating, mercury, laser, frosted, plating etc.
- > Packing: normal safety packing, color/white/gift box packing, customized packing available.
- > Design power: more than 15 innovations month