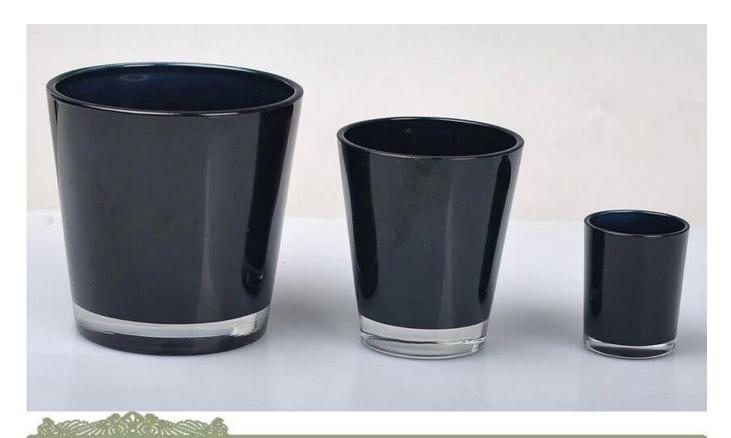

- 1. Thick Glass , it's easy to storage and strong , and not easy to break down
- 2. High quality Glass with competitive price
- 3. Different size for your choose
- 4. Three colors for your choose : silver / black / white, Panton color  $\,$