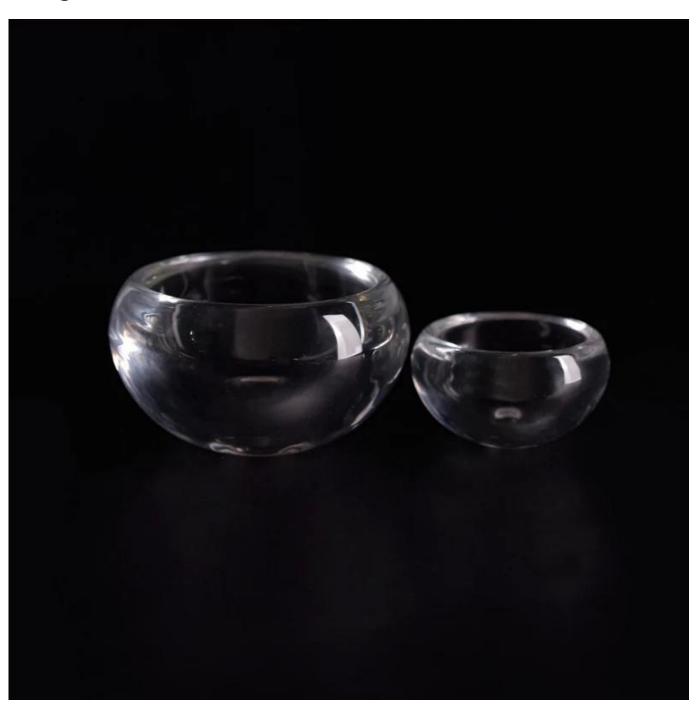

# Wholesale clear bowl shape thick wall small mini glass tealight candle holders

Item No. SGHY17040712

| Bottom dia: 30mm  Height: 40mm  Max dia:73mm  Weight: 182g  Capacity:60ml  10000pcs  cap, ceramic/metal/wood lid, wax, wick, shear etc  decal, color coating, mercury, laser, frosted, plating, glazed etc.  1. 24/36/48/72 pcs per standard export packing carton  2. Color/white/brown box packing  3. Luxury gift box packing  4. Shrinking packing  5. Individual/set box packing |
|---------------------------------------------------------------------------------------------------------------------------------------------------------------------------------------------------------------------------------------------------------------------------------------------------------------------------------------------------------------------------------------|
| Max dia:73mm Weight: 182g Capacity:60ml 10000pcs cap, ceramic/metal/wood lid, wax, wick, shear etc  decal, color coating, mercury, laser, frosted, plating, glazed etc.  1. 24/36/48/72 pcs per standard export packing carton 2. Color/white/brown box packing 3. Luxury gift box packing 4. Shrinking packing 5. Individual/set box packing                                         |
| Weight: 182g Capacity:60ml 10000pcs cap, ceramic/metal/wood lid, wax, wick, shear etc  decal, color coating, mercury, laser, frosted, plating, glazed etc.  1. 24/36/48/72 pcs per standard export packing carton 2. Color/white/brown box packing 3. Luxury gift box packing 4. Shrinking packing 5. Individual/set box packing                                                      |
| Capacity:60ml  10000pcs  cap, ceramic/metal/wood lid, wax, wick, shear etc  decal, color coating, mercury, laser, frosted, plating, glazed etc.  1. 24/36/48/72 pcs per standard export packing carton  2. Color/white/brown box packing  3. Luxury gift box packing  4. Shrinking packing  5. Individual/set box packing                                                             |
| cap, ceramic/metal/wood lid, wax, wick, shear etc  decal, color coating, mercury, laser, frosted, plating, glazed etc.  1. 24/36/48/72 pcs per standard export packing carton  2. Color/white/brown box packing  3. Luxury gift box packing  4. Shrinking packing  5. Individual/set box packing                                                                                      |
| decal, color coating, mercury, laser, frosted, plating, glazed etc.  1. 24/36/48/72 pcs per standard export packing carton  2. Color/white/brown box packing  3. Luxury gift box packing  4. Shrinking packing  5. Individual/set box packing                                                                                                                                         |
| <ol> <li>24/36/48/72 pcs per standard export packing carton</li> <li>Color/white/brown box packing</li> <li>Luxury gift box packing</li> <li>Shrinking packing</li> <li>Individual/set box packing</li> </ol>                                                                                                                                                                         |
| <ol> <li>Color/white/brown box packing</li> <li>Luxury gift box packing</li> <li>Shrinking packing</li> <li>Individual/set box packing</li> </ol>                                                                                                                                                                                                                                     |
| 3. Luxury gift box packing  4. Shrinking packing  5. Individual/set box packing                                                                                                                                                                                                                                                                                                       |
| 4. Shrinking packing 5. Individual/set box packing                                                                                                                                                                                                                                                                                                                                    |
| 5. Individual/set box packing                                                                                                                                                                                                                                                                                                                                                         |
|                                                                                                                                                                                                                                                                                                                                                                                       |
|                                                                                                                                                                                                                                                                                                                                                                                       |
| 6. Customized packing                                                                                                                                                                                                                                                                                                                                                                 |
|                                                                                                                                                                                                                                                                                                                                                                                       |
| 1. We are the professional <u>candle holder</u> manufacturer, major in different kinds of <u>candle holders</u> ,                                                                                                                                                                                                                                                                     |
| ranging from glass candle holder, ceramic candle holder, marble candle holder, Concrete candle holder,                                                                                                                                                                                                                                                                                |
| Tin candle holder, Stainless candle jar etc.                                                                                                                                                                                                                                                                                                                                          |
| 2. Perfect for home/store/super market/restaurant/hotel/bar/KTV etc.                                                                                                                                                                                                                                                                                                                  |
| 3. With professional designer team, which can help design and open new mould based on your requirement.                                                                                                                                                                                                                                                                               |
| 4. Post processing: color coating, plating, mercury, iridescent, engraving, printing, decal, spray color,                                                                                                                                                                                                                                                                             |
| frosty, gold plating, hand-drawing etc.                                                                                                                                                                                                                                                                                                                                               |
| 5. Small MOQ is acceptable. We have regular products for supporting you.                                                                                                                                                                                                                                                                                                              |
| * Reply you within 24 hours                                                                                                                                                                                                                                                                                                                                                           |
| * Ranges of products for your selections                                                                                                                                                                                                                                                                                                                                              |
| * Completely production system                                                                                                                                                                                                                                                                                                                                                        |
| * Skilled factory workers                                                                                                                                                                                                                                                                                                                                                             |
| * Both machine line and handmade line for your service                                                                                                                                                                                                                                                                                                                                |
| * Experienced QC team inspect the products comprehensively and strictly according to AQL standard                                                                                                                                                                                                                                                                                     |
| * Creative designer innovate newly products over 15 styles monthly                                                                                                                                                                                                                                                                                                                    |
| * Professional Logistic department supply to door service                                                                                                                                                                                                                                                                                                                             |
|                                                                                                                                                                                                                                                                                                                                                                                       |