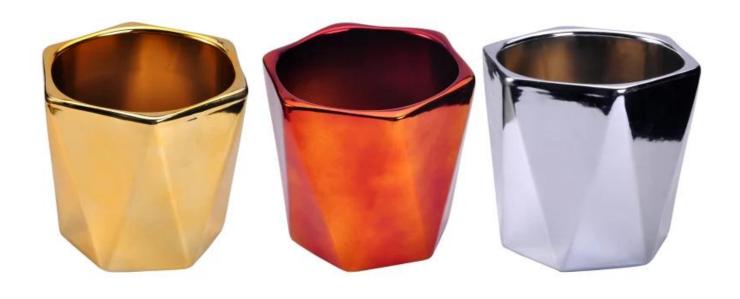

### Wholesale ceramic candle vessels golden candle jars

| Item Name       | Wholesale ceramic candle vessels golden candle jars                                                                                                     |
|-----------------|---------------------------------------------------------------------------------------------------------------------------------------------------------|
| Item No.        | SGHY16061310                                                                                                                                            |
| Size            | Top dia:140x160mm  Bottom dia:114x126mm  Height:148mm  Weight:1027g  Capacity:1500ml                                                                    |
| Brand name      | Sunny Glassware                                                                                                                                         |
| Sample time     | <ol> <li>5 days to exist in the shape and size of the products</li> <li>15 days if you need new shape and size of products</li> </ol>                   |
| Packing         | Security packaging normal 24pcs / 36pcs / 48pcs per carton etc. export with egg divider                                                                 |
| Moq             | 3,000pcs                                                                                                                                                |
| Delivery time   | Within 35 days after order confirmed                                                                                                                    |
| Payment terms   | 30% deposit by T / T in advance, the balance after showing the copy of B / L $$                                                                         |
| Product Feature | 1.High quality and competitive prices 2.Meet FDA, SGS, LFGB test etc. 3.Eco-friendly 4.Widely applies to wedding, party, house, bar etc. 5.Machine made |