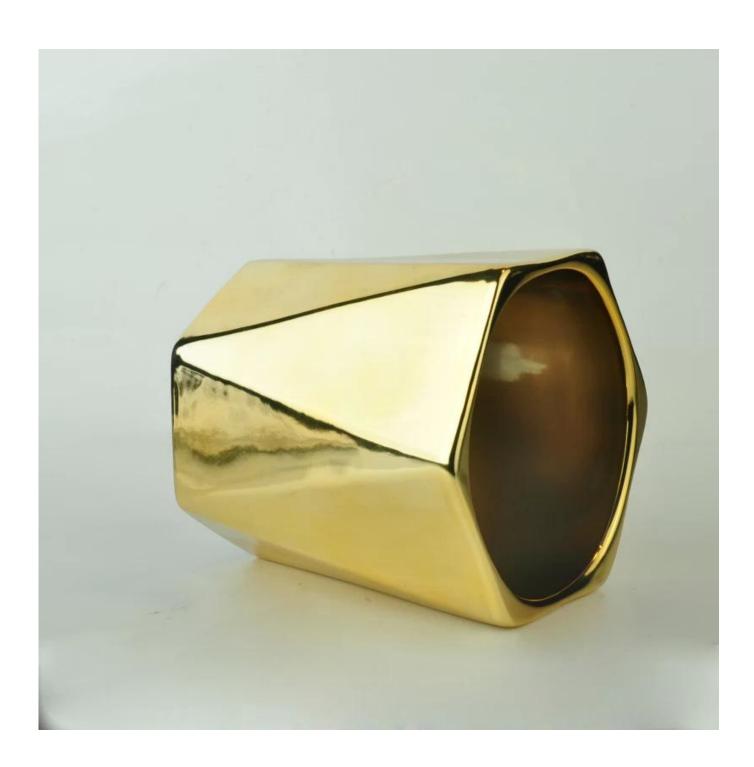

### Wholesale ceramic candle vessels golden candle jars

| Item Name       | Wholesale ceramic candle vessels golden candle jars                                                                                                     |
|-----------------|---------------------------------------------------------------------------------------------------------------------------------------------------------|
| Item No.        | SGHY16061310                                                                                                                                            |
| Size            | Top dia:140x160mm  Bottom dia:114x126mm  Height:148mm  Weight:1027g  Capacity:1500ml                                                                    |
| Brand name      | Sunny Glassware                                                                                                                                         |
| Sample time     | <ol> <li>5 days to exist in the shape and size of the products</li> <li>15 days if you need new shape and size of products</li> </ol>                   |
| Packing         | Security packaging normal 24pcs / 36pcs / 48pcs per carton etc. export with egg divider                                                                 |
| Moq             | 3,000pcs                                                                                                                                                |
| Delivery time   | Within 35 days after order confirmed                                                                                                                    |
| Payment terms   | 30% deposit by T / T in advance, the balance after showing the copy of B / L $$                                                                         |
| Product Feature | 1.High quality and competitive prices 2.Meet FDA, SGS, LFGB test etc. 3.Eco-friendly 4.Widely applies to wedding, party, house, bar etc. 5.Machine made |