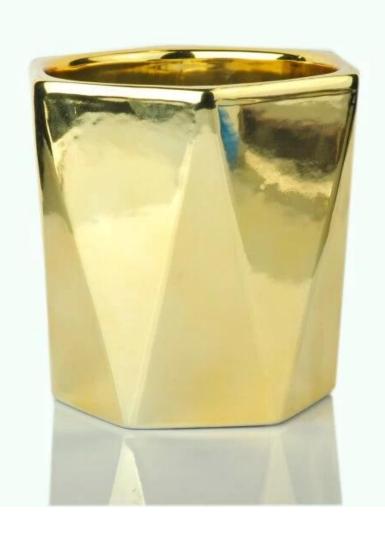

### Wholesale ceramic candle vessels golden candle jars

| Item Name       | Wholesale ceramic candle vessels golden candle jars                                                                                                     |
|-----------------|---------------------------------------------------------------------------------------------------------------------------------------------------------|
| Item No.        | SGHY16061310                                                                                                                                            |
| Size            | Top dia:140x160mm  Bottom dia:114x126mm  Height:148mm  Weight:1027g  Capacity:1500ml                                                                    |
| Brand name      | Sunny Glassware                                                                                                                                         |
| Sample time     | <ol> <li>5 days to exist in the shape and size of the products</li> <li>15 days if you need new shape and size of products</li> </ol>                   |
| Packing         | Security packaging normal 24pcs / 36pcs / 48pcs per carton etc. export with egg divider                                                                 |
| Moq             | 3,000pcs                                                                                                                                                |
| Delivery time   | Within 35 days after order confirmed                                                                                                                    |
| Payment terms   | 30% deposit by T / T in advance, the balance after showing the copy of B / L $$                                                                         |
| Product Feature | 1.High quality and competitive prices 2.Meet FDA, SGS, LFGB test etc. 3.Eco-friendly 4.Widely applies to wedding, party, house, bar etc. 5.Machine made |