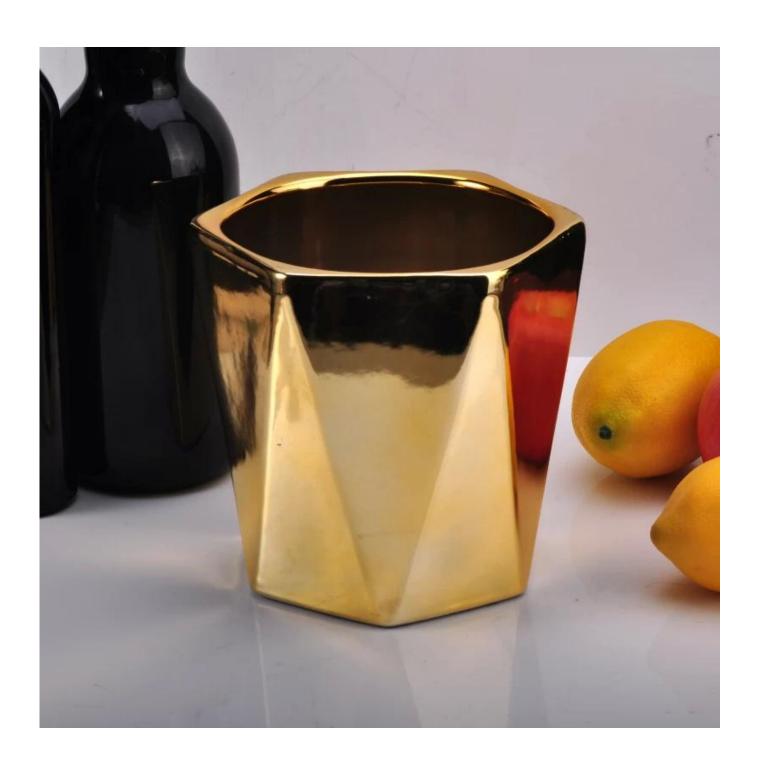

### Wholesale ceramic candle vessels golden candle jars

| Item Name       | Wholesale ceramic candle vessels golden candle jars                                                                                                     |
|-----------------|---------------------------------------------------------------------------------------------------------------------------------------------------------|
| Item No.        | SGHY16061310                                                                                                                                            |
| Size            | Top dia:140x160mm  Bottom dia:114x126mm  Height:148mm  Weight:1027g  Capacity:1500ml                                                                    |
| Brand name      | Sunny Glassware                                                                                                                                         |
| Sample time     | <ol> <li>5 days to exist in the shape and size of the products</li> <li>15 days if you need new shape and size of products</li> </ol>                   |
| Packing         | Security packaging normal 24pcs / 36pcs / 48pcs per carton etc. export with egg divider                                                                 |
| Moq             | 3,000pcs                                                                                                                                                |
| Delivery time   | Within 35 days after order confirmed                                                                                                                    |
| Payment terms   | 30% deposit by T / T in advance, the balance after showing the copy of B / L $$                                                                         |
| Product Feature | 1.High quality and competitive prices 2.Meet FDA, SGS, LFGB test etc. 3.Eco-friendly 4.Widely applies to wedding, party, house, bar etc. 5.Machine made |