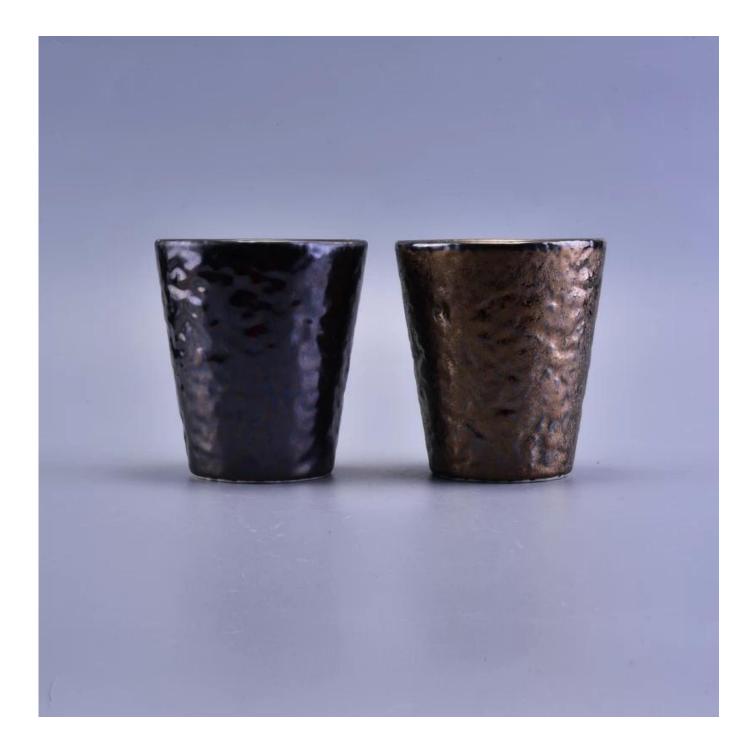

## Wholesale ceramic candle holders

| Item Name       | Wholesale ceramic candle holders                                                                                                                                                                      |
|-----------------|-------------------------------------------------------------------------------------------------------------------------------------------------------------------------------------------------------|
| ltem No.        | SGSN17010501                                                                                                                                                                                          |
| Size            | Top dia: 90mm<br>Bottom dia: 65mm<br>Height: 104mm<br>Weight: 241g<br>Capacity: 355ml                                                                                                                 |
| OEM             | Any Custom Capacity&design are available                                                                                                                                                              |
| Brand name      | Sunny Glassware                                                                                                                                                                                       |
| Sample time     | <ol> <li>5 days to exist in the shape and size of the products</li> <li>15 days if you need new shape and size of products</li> </ol>                                                                 |
| Packing         | Security packaging normal 24pcs / 36pcs / 48pcs per carton etc. export with egg divider                                                                                                               |
| Моq             | 5,000pcs                                                                                                                                                                                              |
| Delivery time   | Within 35 days after order confirmed                                                                                                                                                                  |
| Payment terms   | 30% deposit by T / T in advance, the balance after showing the copy of B / L $$                                                                                                                       |
| Product Feature | <ol> <li>High quality and competitive prices</li> <li>Meet FDA, SGS, LFGB test etc.</li> <li>Eco-friendly</li> <li>Widely applies to wedding, party, house, bar etc.</li> <li>Machine made</li> </ol> |

#### **Product Usage**

- 1. Perfect for wedding decoration, home decoration, party, banquet ect,
- 2. Perfect as a gorgeous centerpiece for an event
- 3. It can decorate your indoors and outdoors with this delicated rose figure candle holder.
- 4. It is wonderful gift as housewarmings and other events.