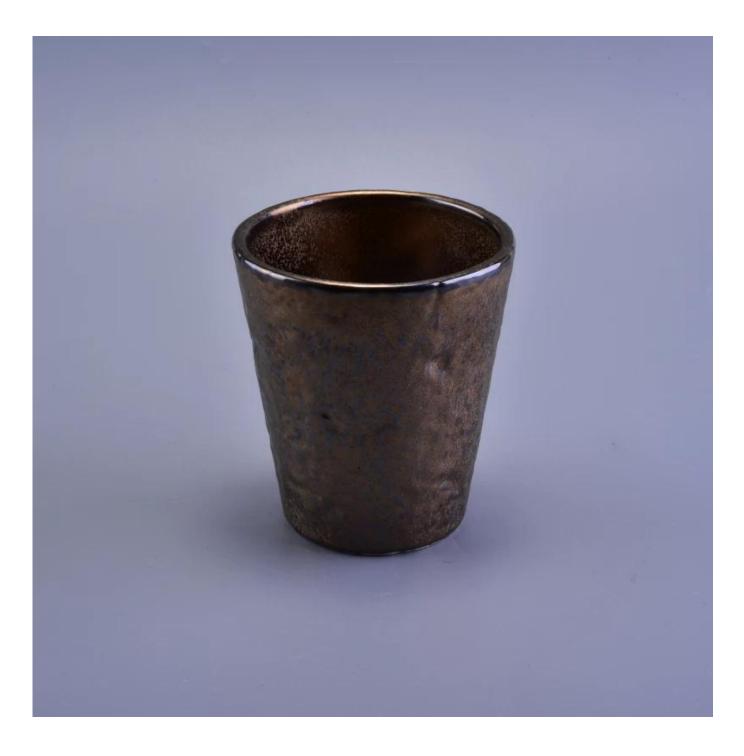

## Wholesale ceramic candle holders

| Item Name       | Wholesale ceramic candle holders                                                                                                                                                                      |
|-----------------|-------------------------------------------------------------------------------------------------------------------------------------------------------------------------------------------------------|
| ltem No.        | SGSN17010501                                                                                                                                                                                          |
| Size            | Top dia: 90mm<br>Bottom dia: 65mm<br>Height: 104mm<br>Weight: 241g<br>Capacity: 355ml                                                                                                                 |
| OEM             | Any Custom Capacity&design are available                                                                                                                                                              |
| Brand name      | Sunny Glassware                                                                                                                                                                                       |
| Sample time     | <ol> <li>5 days to exist in the shape and size of the products</li> <li>15 days if you need new shape and size of products</li> </ol>                                                                 |
| Packing         | Security packaging normal 24pcs / 36pcs / 48pcs per carton etc. export with egg divider                                                                                                               |
| Моq             | 5,000pcs                                                                                                                                                                                              |
| Delivery time   | Within 35 days after order confirmed                                                                                                                                                                  |
| Payment terms   | 30% deposit by T / T in advance, the balance after showing the copy of B / L $$                                                                                                                       |
| Product Feature | <ol> <li>High quality and competitive prices</li> <li>Meet FDA, SGS, LFGB test etc.</li> <li>Eco-friendly</li> <li>Widely applies to wedding, party, house, bar etc.</li> <li>Machine made</li> </ol> |

#### **Product Usage**

- 1. Perfect for wedding decoration, home decoration, party, banquet ect,
- 2. Perfect as a gorgeous centerpiece for an event
- 3. It can decorate your indoors and outdoors with this delicated rose figure candle holder.
- 4. It is wonderful gift as housewarmings and other events.