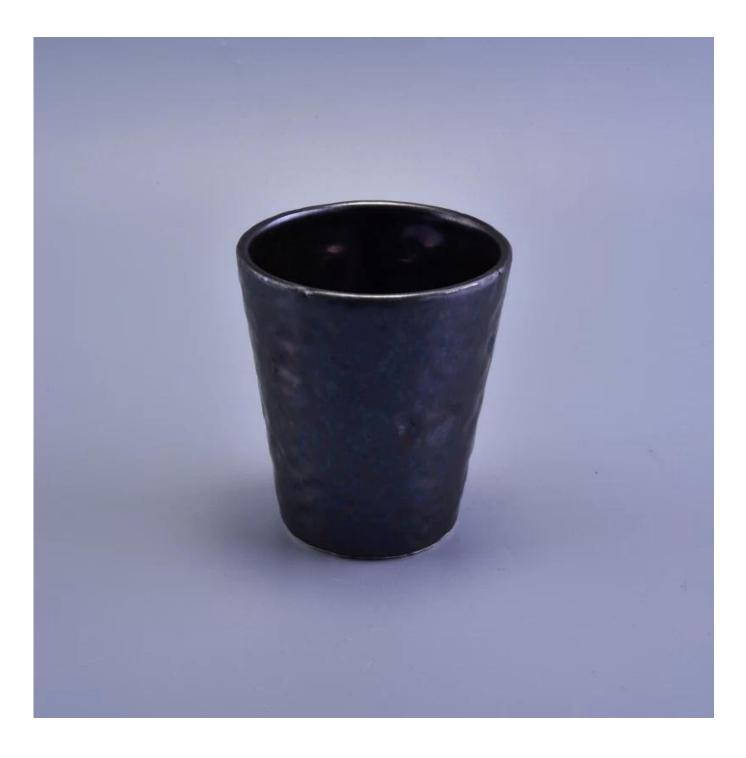

## Wholesale ceramic candle holders

| Item Name       | Wholesale ceramic candle holders                                                                                                                                                                      |
|-----------------|-------------------------------------------------------------------------------------------------------------------------------------------------------------------------------------------------------|
| ltem No.        | SGSN17010501                                                                                                                                                                                          |
| Size            | Top dia: 90mm<br>Bottom dia: 65mm<br>Height: 104mm<br>Weight: 241g<br>Capacity: 355ml                                                                                                                 |
| OEM             | Any Custom Capacity&design are available                                                                                                                                                              |
| Brand name      | Sunny Glassware                                                                                                                                                                                       |
| Sample time     | <ol> <li>5 days to exist in the shape and size of the products</li> <li>15 days if you need new shape and size of products</li> </ol>                                                                 |
| Packing         | Security packaging normal 24pcs / 36pcs / 48pcs per carton etc. export with egg divider                                                                                                               |
| Моq             | 5,000pcs                                                                                                                                                                                              |
| Delivery time   | Within 35 days after order confirmed                                                                                                                                                                  |
| Payment terms   | 30% deposit by T / T in advance, the balance after showing the copy of B / L $$                                                                                                                       |
| Product Feature | <ol> <li>High quality and competitive prices</li> <li>Meet FDA, SGS, LFGB test etc.</li> <li>Eco-friendly</li> <li>Widely applies to wedding, party, house, bar etc.</li> <li>Machine made</li> </ol> |

#### **Product Usage**

- 1. Perfect for wedding decoration, home decoration, party, banquet ect,
- 2. Perfect as a gorgeous centerpiece for an event
- 3. It can decorate your indoors and outdoors with this delicated rose figure candle holder.
- 4. It is wonderful gift as housewarmings and other events.