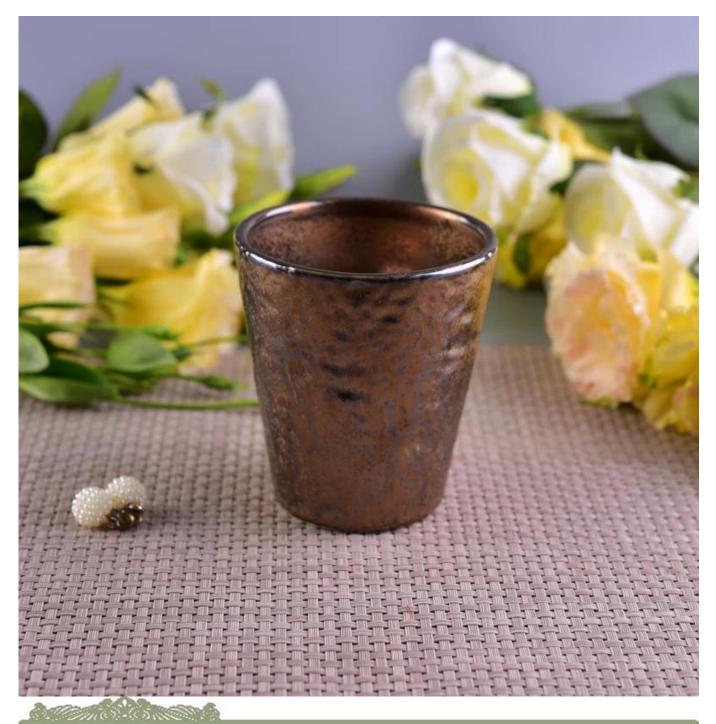

## Wholesale ceramic candle holders

| Item Name       | Wholesale ceramic candle holders                                                                                                                                                                      |
|-----------------|-------------------------------------------------------------------------------------------------------------------------------------------------------------------------------------------------------|
| ltem No.        | SGSN17010501                                                                                                                                                                                          |
| Size            | Top dia: 90mm<br>Bottom dia: 65mm<br>Height: 104mm<br>Weight: 241g<br>Capacity: 355ml                                                                                                                 |
| OEM             | Any Custom Capacity&design are available                                                                                                                                                              |
| Brand name      | Sunny Glassware                                                                                                                                                                                       |
| Sample time     | <ol> <li>5 days to exist in the shape and size of the products</li> <li>15 days if you need new shape and size of products</li> </ol>                                                                 |
| Packing         | Security packaging normal 24pcs / 36pcs / 48pcs per carton etc. export with egg divider                                                                                                               |
| Моq             | 5,000pcs                                                                                                                                                                                              |
| Delivery time   | Within 35 days after order confirmed                                                                                                                                                                  |
| Payment terms   | 30% deposit by T / T in advance, the balance after showing the copy of B / L $$                                                                                                                       |
| Product Feature | <ol> <li>High quality and competitive prices</li> <li>Meet FDA, SGS, LFGB test etc.</li> <li>Eco-friendly</li> <li>Widely applies to wedding, party, house, bar etc.</li> <li>Machine made</li> </ol> |

#### **Product Usage**

- 1. Perfect for wedding decoration, home decoration, party, banquet ect,
- 2. Perfect as a gorgeous centerpiece for an event
- 3. It can decorate your indoors and outdoors with this delicated rose figure candle holder.
- 4. It is wonderful gift as housewarmings and other events.