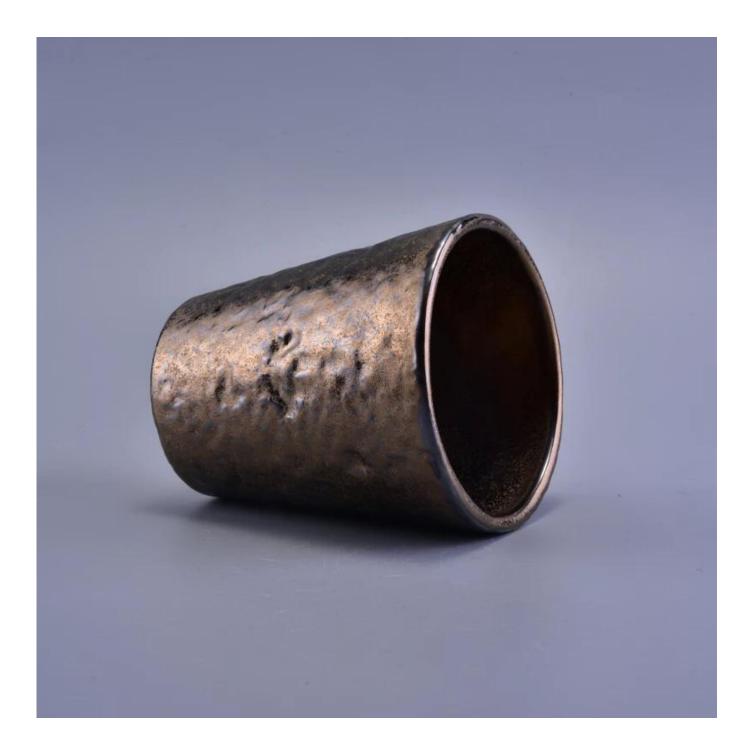

## Wholesale ceramic candle holders

| Item Name       | Wholesale ceramic candle holders                                                                                                                                                                      |
|-----------------|-------------------------------------------------------------------------------------------------------------------------------------------------------------------------------------------------------|
| ltem No.        | SGSN17010501                                                                                                                                                                                          |
| Size            | Top dia: 90mm<br>Bottom dia: 65mm<br>Height: 104mm<br>Weight: 241g<br>Capacity: 355ml                                                                                                                 |
| OEM             | Any Custom Capacity&design are available                                                                                                                                                              |
| Brand name      | Sunny Glassware                                                                                                                                                                                       |
| Sample time     | <ol> <li>5 days to exist in the shape and size of the products</li> <li>15 days if you need new shape and size of products</li> </ol>                                                                 |
| Packing         | Security packaging normal 24pcs / 36pcs / 48pcs per carton etc. export with egg divider                                                                                                               |
| Моq             | 5,000pcs                                                                                                                                                                                              |
| Delivery time   | Within 35 days after order confirmed                                                                                                                                                                  |
| Payment terms   | 30% deposit by T / T in advance, the balance after showing the copy of B / L $$                                                                                                                       |
| Product Feature | <ol> <li>High quality and competitive prices</li> <li>Meet FDA, SGS, LFGB test etc.</li> <li>Eco-friendly</li> <li>Widely applies to wedding, party, house, bar etc.</li> <li>Machine made</li> </ol> |

#### **Product Usage**

- 1. Perfect for wedding decoration, home decoration, party, banquet ect,
- 2. Perfect as a gorgeous centerpiece for an event
- 3. It can decorate your indoors and outdoors with this delicated rose figure candle holder.
- 4. It is wonderful gift as housewarmings and other events.