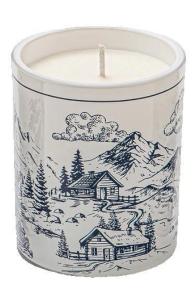

Using high-quality ink and substrates, through precise printing techniques, the pattern details are accurately presented. The pastoral scenery is rich in layers, and the brand text has a prominent gilded texture.

High-temperature sintering technology ensures that the decal paper is closely combined with the <u>ceramic candle holder</u>, which is resistant to friction and cleaning, and does not fade or warp over long-term use.

Support pattern customization. According to the customer's brand concept and product style, the landscape theme, color matching and text content can be redesigned. Support size customization, adapt to different specifications of <u>ceramic candle holder</u> bottle shapes, and meet the personalized needs of wholesale customers.