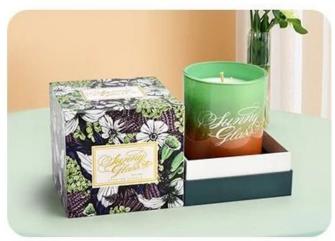

Using high-quality ink and substrates, through precise printing techniques, the pattern details are accurately presented. The pastoral scenery is rich in layers, and the brand text has a prominent gilded texture.

High-temperature sintering technology ensures that the decal paper is closely combined with the <u>ceramic candle holder</u>, which is resistant to friction and cleaning, and does not fade or warp over long-term use.

Support pattern customization. According to the customer's brand concept and product style, the landscape theme, color matching and text content can be redesigned. Support size customization, adapt to different specifications of <u>ceramic candle holder</u> bottle shapes, and meet the personalized needs of wholesale customers.