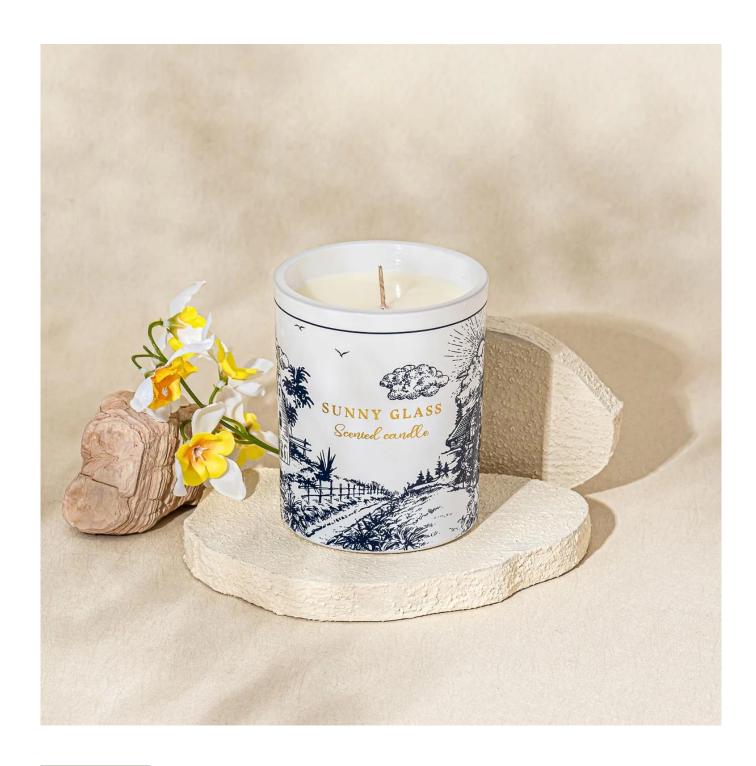

Using high-quality ink and substrates, through precise printing techniques, the pattern details are accurately presented. The pastoral scenery is rich in layers, and the brand text has a prominent gilded texture.

High-temperature sintering technology ensures that the decal paper is closely combined with the <u>ceramic candle holder</u>, which is resistant to friction and cleaning, and does not fade or warp over long-term use.

Support pattern customization. According to the customer's brand concept and product style, the landscape theme, color matching and text content can be redesigned. Support size customization, adapt to different specifications of <u>ceramic candle holder</u> bottle shapes, and meet the personalized needs of wholesale customers.