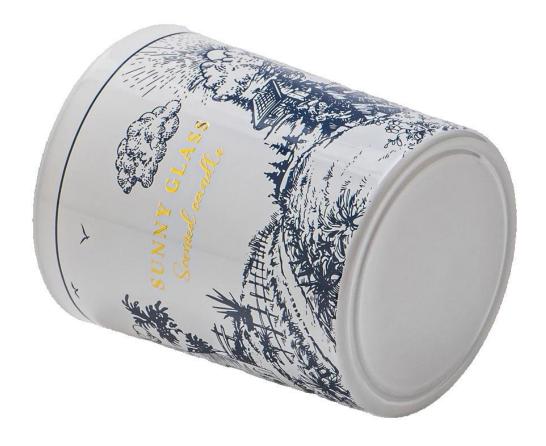

Using high-quality ink and substrates, through precise printing techniques, the pattern details are accurately presented. The pastoral scenery is rich in layers, and the brand text has a prominent gilded texture.

High-temperature sintering technology ensures that the decal paper is closely combined with the <u>ceramic candle holder</u>, which is resistant to friction and cleaning, and does not fade or warp over long-term use.

Support pattern customization. According to the customer's brand concept and product style, the landscape theme, color matching and text content can be redesigned. Support size customization, adapt to different specifications of <u>ceramic candle holder</u> bottle shapes, and meet the personalized needs of wholesale customers.