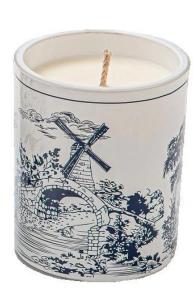

Using high-quality ink and substrates, through precise printing techniques, the pattern details are accurately presented. The pastoral scenery is rich in layers, and the brand text has a prominent gilded texture.

High-temperature sintering technology ensures that the decal paper is closely combined with the <u>ceramic candle holder</u>, which is resistant to friction and cleaning, and does not fade or warp over long-term use.

Support pattern customization. According to the customer's brand concept and product style, the landscape theme, color matching and text content can be redesigned. Support size customization, adapt to different specifications of <u>ceramic candle holder</u> bottle shapes, and meet the personalized needs of wholesale customers.