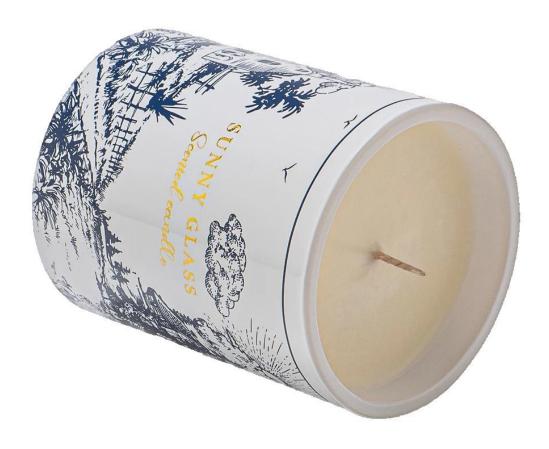

Using high-quality ink and substrates, through precise printing techniques, the pattern details are accurately presented. The pastoral scenery is rich in layers, and the brand text has a prominent gilded texture.

High-temperature sintering technology ensures that the decal paper is closely combined with the <u>ceramic candle holder</u>, which is resistant to friction and cleaning, and does not fade or warp over long-term use.

Support pattern customization. According to the customer's brand concept and product style, the landscape theme, color matching and text content can be redesigned. Support size customization, adapt to different specifications of <u>ceramic candle holder</u> bottle shapes, and meet the personalized needs of wholesale customers.