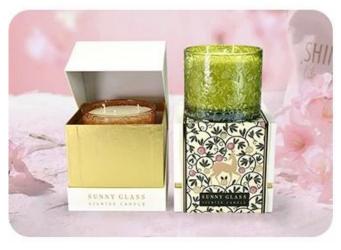

Using high-quality ink and substrates, through precise printing techniques, the pattern details are accurately presented. The pastoral scenery is rich in layers, and the brand text has a prominent gilded texture.

High-temperature sintering technology ensures that the decal paper is closely combined with the <u>ceramic candle holder</u>, which is resistant to friction and cleaning, and does not fade or warp over long-term use.

Support pattern customization. According to the customer's brand concept and product style, the landscape theme, color matching and text content can be redesigned. Support size customization, adapt to different specifications of <u>ceramic candle holder</u> bottle shapes, and meet the personalized needs of wholesale customers.