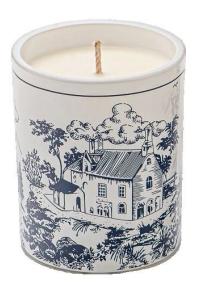

Using high-quality ink and substrates, through precise printing techniques, the pattern details are accurately presented. The pastoral scenery is rich in layers, and the brand text has a prominent gilded texture.

High-temperature sintering technology ensures that the decal paper is closely combined with the <u>ceramic candle holder</u>, which is resistant to friction and cleaning, and does not fade or warp over long-term use.

Support pattern customization. According to the customer's brand concept and product style, the landscape theme, color matching and text content can be redesigned. Support size customization, adapt to different specifications of <u>ceramic candle holder</u> bottle shapes, and meet the personalized needs of wholesale customers.