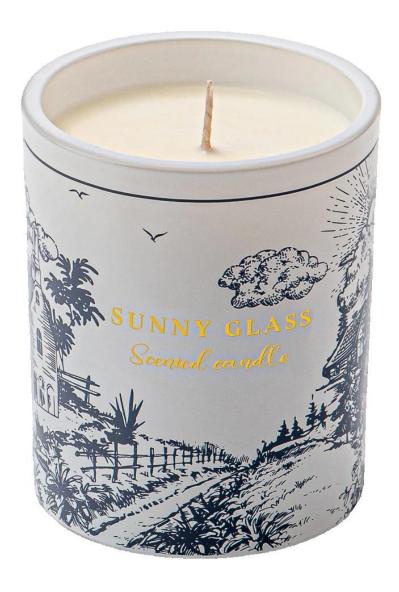

Using high-quality ink and substrates, through precise printing techniques, the pattern details are accurately presented. The pastoral scenery is rich in layers, and the brand text has a prominent gilded texture.

High-temperature sintering technology ensures that the decal paper is closely combined with the <u>ceramic candle holder</u>, which is resistant to friction and cleaning, and does not fade or warp over long-term use.

Support pattern customization. According to the customer's brand concept and product style, the landscape theme, color matching and text content can be redesigned. Support size customization, adapt to different specifications of <u>ceramic candle holder</u> bottle shapes, and meet the personalized needs of wholesale customers.