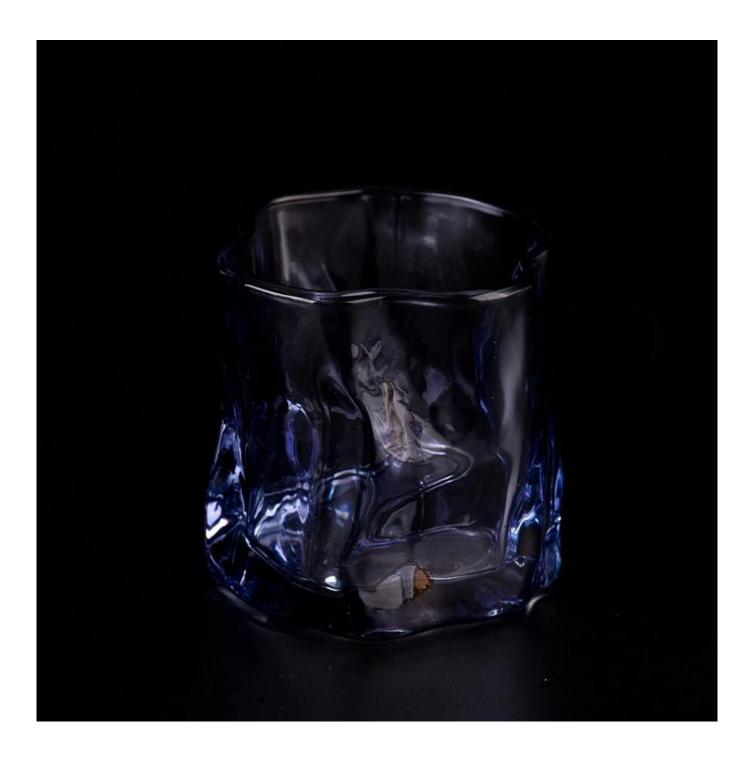

# product description

| product<br>name   | Wholesale bule clear <u>glass candle jar</u> scented soy candles                              |
|-------------------|-----------------------------------------------------------------------------------------------|
| Sample<br>time    | 1. 5 days if there is glass shape and size 2. 15 days, if you need new shapes and sizes glass |
| Measure           | Item No.:SGKY23092505 Max dia: 77mm Min dia: 66mm Height: 76mm Weight: 262g Capacity: 195ml   |
| Packing           | Normal packing, Individual gift box, PVC box, window box, color box, white box, etc           |
| Delivery<br>time  | Within 35 days after the sample and order confirmed                                           |
| Payment<br>term   | 30% deposit by T/T in advance and the balance against the copy of B/L                         |
| Shipment          | By sea,by air,by Express and your shipping agent is acceptable                                |
| Usage<br>Occasion | Home decor, Wedding Decoration, Wedding Favors, Decoration enhancement,                       |

Luxurious designs, different finishes, perfect DIY candles as a surprise scented candle gift to express extravagant seasonal greetings.

**Glass candle jars** are great table centerpieces for home decorations and any occasion such as weddings, Christmas, Thanksgiving parties, Halloween, Valentine's Day, anniversaries, birthdays, etc. The unique shape of this candle holder makes it the perfect gift for a loved one

The **glass candle jar** can be used to hold candles, makeup brushes, grow succulents, arrange flowers, and even make your own candles. Use your imagination to make **glass candle jar** glow in every corner of your home.