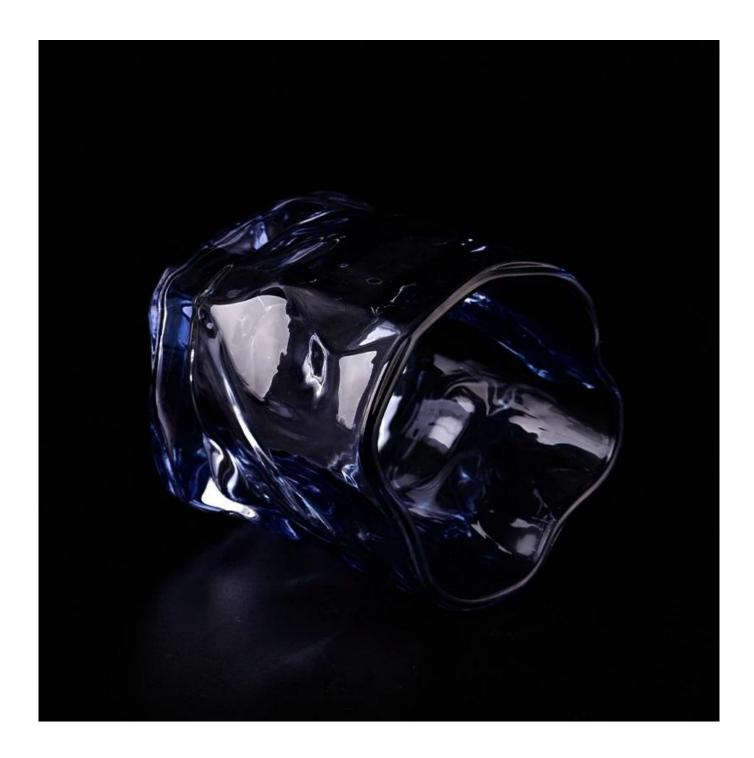

# product description

| product<br>name   | Wholesale bule clear <u>glass candle jar</u> scented soy candles                              |
|-------------------|-----------------------------------------------------------------------------------------------|
| Sample<br>time    | 1. 5 days if there is glass shape and size 2. 15 days, if you need new shapes and sizes glass |
| Measure           | Item No.:SGKY23092505 Max dia: 77mm Min dia: 66mm Height: 76mm Weight: 262g Capacity: 195ml   |
| Packing           | Normal packing, Individual gift box, PVC box, window box, color box, white box, etc           |
| Delivery<br>time  | Within 35 days after the sample and order confirmed                                           |
| Payment<br>term   | 30% deposit by T/T in advance and the balance against the copy of B/L                         |
| Shipment          | By sea,by air,by Express and your shipping agent is acceptable                                |
| Usage<br>Occasion | Home decor, Wedding Decoration, Wedding Favors, Decoration enhancement,                       |

Luxurious designs, different finishes, perfect DIY candles as a surprise scented candle gift to express extravagant seasonal greetings.

**Glass candle jars** are great table centerpieces for home decorations and any occasion such as weddings, Christmas, Thanksgiving parties, Halloween, Valentine's Day, anniversaries, birthdays, etc. The unique shape of this candle holder makes it the perfect gift for a loved one

The **glass candle jar** can be used to hold candles, makeup brushes, grow succulents, arrange flowers, and even make your own candles. Use your imagination to make **glass candle jar** glow in every corner of your home.