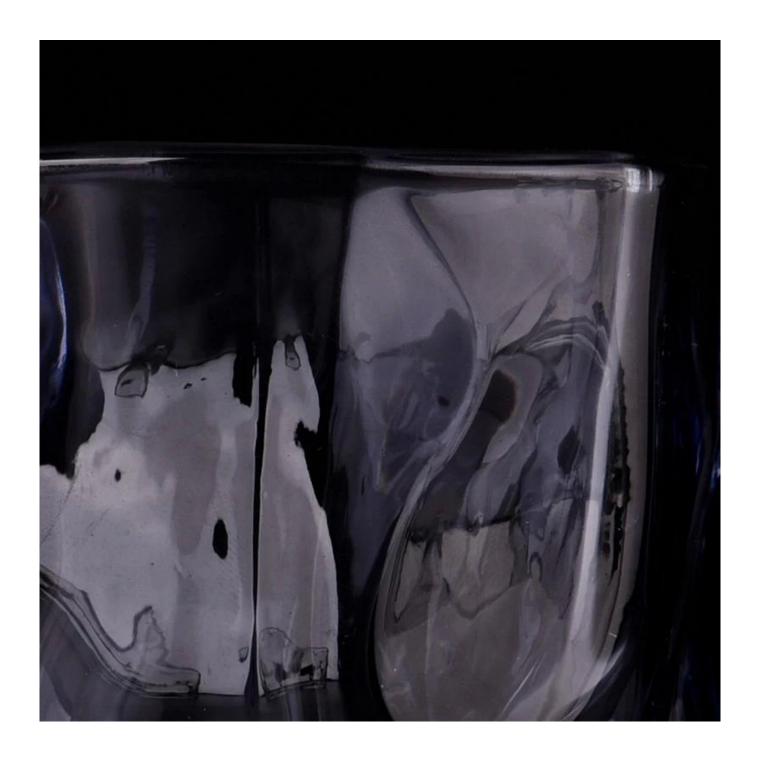

Luxurious designs, different finishes, perfect DIY candles as a surprise scented candle gift to express extravagant seasonal greetings.

**Glass candle jars** are great table centerpieces for home decorations and any occasion such as weddings, Christmas, Thanksgiving parties, Halloween, Valentine's Day, anniversaries, birthdays, etc. The unique shape of this candle holder makes it the perfect gift for a loved one

The **glass candle jar** can be used to hold candles, makeup brushes, grow succulents, arrange flowers, and even make your own candles. Use your imagination to make **glass candle jar** glow in every corner of your home.